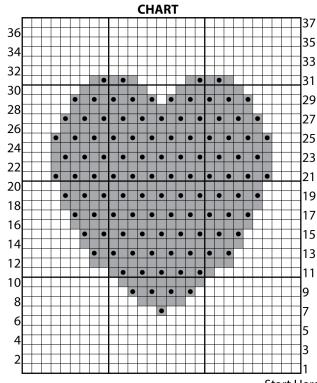

### **WALL HANGING**

With MC, ch 30.

**1st row:** (RS). 1 sc in 2nd ch from hook. 1 sc in each ch to end of chain. Turn. 29 sc.

**2nd to 6th rows:** Ch 1. 1 sc in each sc to end of row. Turn.

**7th row:** Ch 1. 1 sc in each of first 14 sts. With A, Bobble. With MC, 1 sc in each st to end of row. Turn.

**8th row:** Ch 1. 1 sc in each of first 12 sts. With A, 1 sc in each of next 5 sts. With MC, 1 sc in each st to end of row. Turn.

**9th row:** Ch 1. 1 sc in each of first 11 sts. With A, Bobble. (1 sc in next st. Bobble) 3 times. With MC, 1 sc in each st to end of row. Turn.

First 9 rows of Chart are complete. Cont working *Chart, reading RS* rows from **right** to **left** and WS rows from **left** to **right**, until all 37 rows of Chart are complete.

**Do not** fasten off. **Do not** turn at end of last row.

Cut length of MC 12" [30.5 cm] long. Tie each end to top of Wall Hanging for hanging cord.

Start Here

Key

 $\square$  = With MC, sc

 $\blacksquare$  = With A, sc

With A, Bobble