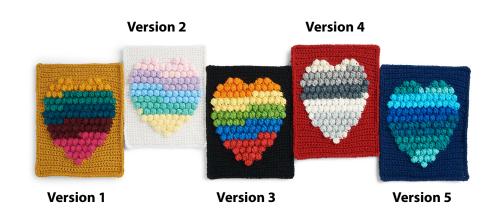

CRED HEART CROCHET LOVE WALL HANGING

**RHC0518-032130M** | December 13, 2021

# CROCHET I SKILL LEVEL: INTERMEDIATE

| 1 O'Go |                                                  |
|--------|--------------------------------------------------|
| 1 O'Go |                                                  |
|        |                                                  |
| 1 O'Go |                                                  |
| 1 O'Go |                                                  |
|        |                                                  |
| 1 O'Go |                                                  |
| 1 O'Go |                                                  |
|        |                                                  |
| 1 O'Go |                                                  |
| 1 O'Go |                                                  |
|        |                                                  |
| 1 O'Go |                                                  |
| 1 O'Go |                                                  |
|        | 1 O'Go |

### **MEASUREMENTS**

Approx 8¾" x 9¼" [22 x 23.5 cm].

### **GAUGE**

14 sc and 17 rows = 4'' [10 cm].