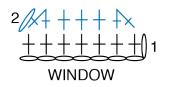

### Window

With B, ch 8.

**1st row:** 1 sc in 2nd ch from hook. 1 sc in each ch to end of chain. Turn. 7 sc.

**2nd row:** Ch 1. Sc2tog. 1 sc in each sc to last 2 sc. Sc2tog. 5 sc. Fasten off.

Sew Window to Car Body as shown in photo.