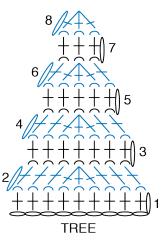

### With C, ch 10.

**1st row:** 1 sc in 2nd ch from hook.With A, ch 12.1 sc in each ch to end of chain. Turn.Fasten off.9 sc.Sew Hanging

**2nd row:** Ch 1. *Working* in back shown in photo. loops only, 1 sc in each of next 3 sc. Sc3tog. 1 sc in each sc to end of row. Turn. 7 sc.

**3rd and alt rows:** Ch 1. *Working* in back loops only, 1 sc in each st to end of row. Turn.

**4th row:** Ch 1. *Working* in back loops only, 1 sc in each of next 2 sc. Sc3tog. 1 sc in each sc to end of row. Turn. 5 sc.

**6th row:** Ch 1. *Working* in back loops only, 1 sc in next sc. Sc3tog. 1 sc in last sc. Turn. 3 sc.

**8th row:** Ch 1. *Working* in back loops only, Sc3tog. Fasten off. Sew Tree to top of Car Body as shown in photo.

### STITCH KEY

 $\bigcirc$  = chain (ch)

• = slip stitch (sl st)

+ = single crochet (sc)

= single crochet 2
 together (sc2tog)

✓↓ = single crochet 3
together (sc3tog)

 $\frown$  = worked in back loop only