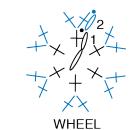

Using A, embroider line in middle of Window.

With B, ch 2. **1st rnd:** 6 sc in 2nd ch from hook. Break B. Join with D. 6 sc. **2nd rnd:** With D, ch 1. 2 sc in each sc around. Join. Fasten off. Sew Wheels to Car Body as shown in photo.