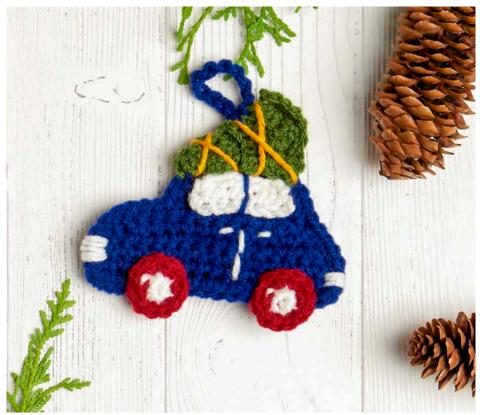

### Window

With B, ch 8.

**1st row:** 1 sc in 2nd ch from hook. 1 sc in each ch to end of chain. Turn. 7 sc.

**2nd row:** Ch 1. Sc2tog. 1 sc in each sc to last 2 sc. Sc2tog. 5 sc. Fasten off.

Sew Window to Car Body as shown in photo.

Using A, embroider line in middle of Window.

With B, ch 2. **1st rnd:** 6 sc in 2nd ch from hook. Break B. Join with D. 6 sc. **2nd rnd:** With D, ch 1. 2 sc in each sc around. Join. Fasten off. Sew Wheels to Car Body as shown in photo.

**6th row:** Ch 1. *Working* in back loops only, 1 sc in next sc. Sc3tog. 1 sc in last sc. Turn. 3 sc.

**8th row:** Ch 1. *Working* in back loops only, Sc3tog. Fasten off. Sew Tree to top of Car Body as shown in photo.

Using a length of E, wrap and embroider yarn around Tree as shown in photo.

### **Car Lights and Door Details**

Using B, embroider Car Lights with satin st as shown in photo. Using same length, embroider door details.

### Hanging Loop

With A, ch 12. Fasten off. Sew Hanging Loop to Car Body as shown in photo.

**RHC0518-029709M** | September 14, 2020

Satin Stitch