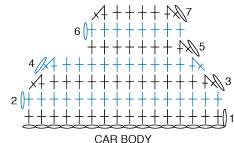

Car Body (make 2) With A, ch 17. 1st row: (RS). 1 sc in 2nd ch from hook. 1 sc in each ch to end of chain. Turn. 16 sc. 2nd row: Ch 1. 1 sc in each sc to end of row. Turn. 3rd row: Ch 1. Sc2tog. 1 sc in each sc to last 2 sc. Sc2tog. Turn. 14 sc. 4th row: As 3rd row. 12 sc. 5th row: Ch 1. Sc2tog. 1 sc in each of next 7 sc. Turn. 8 sc. 6th row: Ch 1. 1 sc in each sc to end of row. Turn. 7th row: Ch 1. Sc2tog. 1 sc in each sc to last 2 sc. Sc2tog. Fasten off.

### **©RED HEART** DRIVING HOME FOR CHRISTMAS CROCHET ORNAMENT

**Edging:** Holding WS tog, join B with sl st at any point around Car Body. *Working through both thicknesses*, proceed as follows: **1st rnd:** Ch 1. Work sc evenly around Car Body. Join. Fasten off.