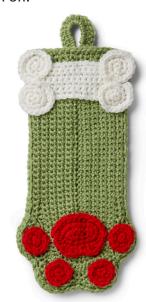

#### ORED HEART **CROCHET DOG PAWS CHRISTMAS STOCKING** Designed by Michelle Wilcox

## **MEASUREMENT**

Approx 13" [33 cm] long, by 10" [25.5 cm] in diameter

#### **Center Paw**

**Note: Do not** join at end of rnd. Work in continuous rnds.

PM to indicate end of rnd. Move marker as work progresses.

With B, ch 6.

**1st rnd:** 1 sc in 2nd ch from hook and each of next 3 ch. 3 sc in last ch. *Working on opposite side of ch,* 1 sc in each of next 3 ch. 2 sc in last ch. **Do not** join but work in continuous rnds. 12 sc.

Sew in place at front side of Stocking.

Paw Prints (make 4)

With B, ch 2.

**1st rnd:** 6 sc in 2nd ch from hook. Join with sl st to first sc.

**2nd rnd:** Ch 1. 2 sc in each sc around. Join with sl st in first sc. Fasten off. Sew in place around Center Paw as shown in picture.

#### **Bone**

With C, ch 15.

**1st row:** (RS). 1 sc in 2nd ch from hook and each ch to end of chain. Turn. 14 sc.

**2nd to 7th rows:** Ch 1. 1 sc in each sc to end of row. Turn. Fasten off.

**Ends of Bone** (make 4)

**3rd rnd:** Ch 1. (1 sc in next sc. 2 sc in next sc) 6 times. 18 sc. Fasten off. Sew Bone in place with 2 Ends over each short edge of Bone as shown in picture.

### **FINISHING**

Sew Front and Back of Stocking tog through both loops of last row.

**Border and Hanging Loop: 1st rnd:** Join A with sl st to top center back st of Stocking. Ch 1. Work sc evenly around. Ch 10 for hanging loop. Join with sl st to first sc.