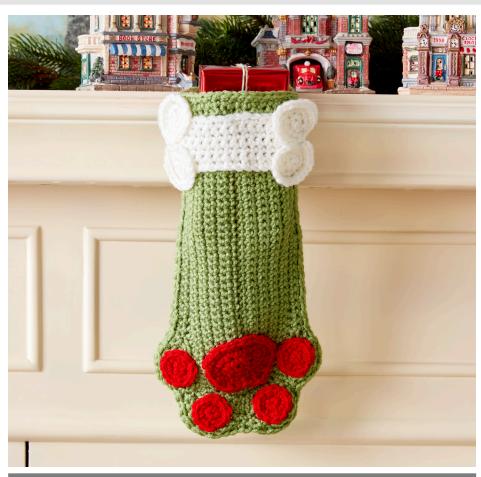

#### ORED HEART **CROCHET DOG PAWS CHRISTMAS STOCKING** Designed by Michelle Wilcox

## **MEASUREMENT**

Approx 13" [33 cm] long, by 10" [25.5 cm] in diameter

#### **Center Paw**

**Note: Do not** join at end of rnd. Work in continuous rnds.

PM to indicate end of rnd. Move marker as work progresses.

With B, ch 6.

**1st rnd:** 1 sc in 2nd ch from hook and each of next 3 ch. 3 sc in last ch. *Working on opposite side of ch,* 1 sc in each of next 3 ch. 2 sc in last ch. **Do not** join but work in continuous rnds. 12 sc.

Sew in place at front side of Stocking.

Paw Prints (make 4)

With B, ch 2.

**1st rnd:** 6 sc in 2nd ch from hook. Join with sl st to first sc.

**2nd rnd:** Ch 1. 2 sc in each sc around. Join with sl st in first sc. Fasten off. Sew in place around Center Paw as shown in picture.

#### **Bone**

With C, ch 15.

**1st row:** (RS). 1 sc in 2nd ch from hook and each ch to end of chain. Turn. 14 sc.

**2nd to 7th rows:** Ch 1. 1 sc in each sc to end of row. Turn. Fasten off.

**Ends of Bone** (make 4)

**3rd rnd:** Ch 1. (1 sc in next sc. 2 sc in next sc) 6 times. 18 sc. Fasten off. Sew Bone in place with 2 Ends over each short edge of Bone as shown in picture.

### **FINISHING**

Sew Front and Back of Stocking tog through both loops of last row.

**Border and Hanging Loop: 1st rnd:** Join A with sl st to top center back st of Stocking. Ch 1. Work sc evenly around. Ch 10 for hanging loop. Join with sl st to first sc.