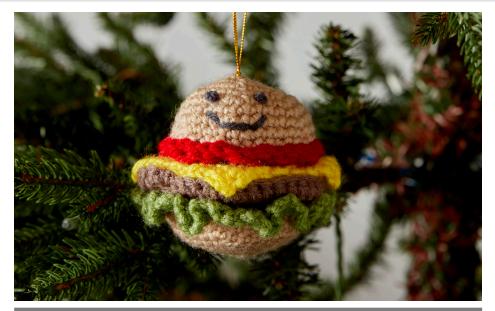

# **CRED HEART CROCHET HAPPY HAMBURGER ORNAMENT** Designed by Michelle Wilcox

### **MEASUREMENT**

Approx 3<sup>1</sup>/<sub>2</sub>" [9 cm] tall, excluding hanging loop.

### FINISHING

With A, sew edges of Bottom Bun to one side of Lettuce, stuffing lightly as you sew.

With A, sew Bottom Bun/Lettuce to one side of Patty, sewing through all thicknesses and pulling slightly to draw pieces tog. With D, sew Cheese to top of Patty. Sew corners of the cheese, stretching points slightly down the sides of the Patty.

With A, sew Tomato to top of Cheese, sewing through all thicknesses and pulling slightly to draw pieces tog.

With A, sew edges of Top Bun to top of Tomato, stuffing lightly as you sew. **Face:** With F, using back stitch, embroider smile as shown in picture. With F, using French knot, embroider eyes on front of Top Bun.