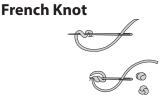

With A, sew Tomato to top of Cheese, sewing through all thicknesses and pulling slightly to draw pieces tog.

With A, sew edges of Top Bun to top of Tomato, stuffing lightly as you sew. **Face:** With F, using back stitch, embroider smile as shown in picture. With F, using French knot, embroider eyes on front of Top Bun.