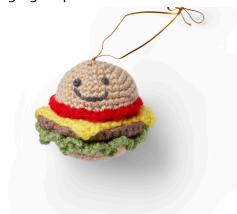

# **CRED HEART** CROCHET HAPPY HAMBURGER ORNAMENT Designed by Michelle Wilcox

**7th rnd:** (1 sc in each of next 4 sc. 2 sc in next sc) 6 times. 36 sc. **8th rnd:** As 6th rnd. Fasten off, leaving a long end.

### FINISHING

With A, sew edges of Bottom Bun to one side of Lettuce, stuffing lightly as you sew.

With A, sew Bottom Bun/Lettuce to one side of Patty, sewing through all thicknesses and pulling slightly to draw pieces tog. With D, sew Cheese to top of Patty. Sew corners of the cheese, stretching points slightly down the sides of the Patty.

With A, sew Tomato to top of Cheese, sewing through all thicknesses and pulling slightly to draw pieces tog.

With A, sew edges of Top Bun to top of Tomato, stuffing lightly as you sew. **Face:** With F, using back stitch, embroider smile as shown in picture. With F, using French knot, embroider eyes on front of Top Bun.