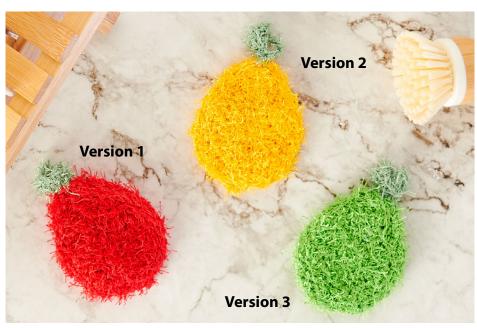

# RED HEART JUICY PEAR CROCHET DISH SCRUBBY

**RHC0512-034586M** | April 26, 2023

| MATERIALS                                                                                                                    |        |
|------------------------------------------------------------------------------------------------------------------------------|--------|
| Red Heart® Scrubby® (3.5 oz/100 g; 92 yds/85 m)                                                                              |        |
| Version 1                                                                                                                    |        |
| Contrast A Cherry (0905)                                                                                                     | 1 ball |
| Contrast B Green Tea (0650)                                                                                                  | 1 ball |
| Version 2                                                                                                                    |        |
| Contrast A Duckie (0241)                                                                                                     | 1 ball |
| Contrast B Green Tea (0650)                                                                                                  | 1 ball |
| Version 3                                                                                                                    |        |
| Contrast A Lime (0620)                                                                                                       | 1 ball |
| Contrast B Green Tea (0650)                                                                                                  | 1 ball |
| Size U.S. I/9 (5.5 mm) Susan Bates® Silvalume® crochet hook <b>or size needed to obtain gauge.</b> Susan Bates® yarn needle. |        |

Sew Leaf and Stem Loop to top of Pear as shown in photo.

LEAF AND STEM LOOP

STITCH KEY

= half double crochet (hdc)