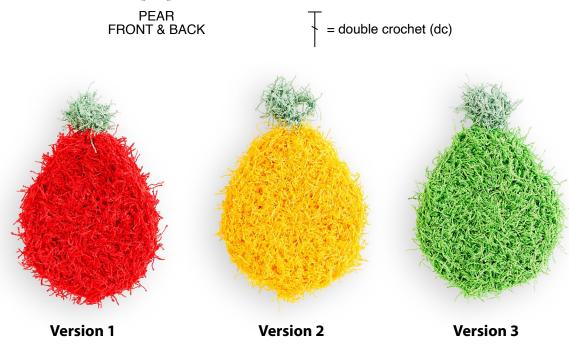

# RED HEART JUICY PEAR CROCHET DISH SCRUBBY

**RHC0512-034586M** | April 26, 2023

| MATERIALS                                                                                                                    |        |
|------------------------------------------------------------------------------------------------------------------------------|--------|
| Red Heart® Scrubby® (3.5 oz/100 g; 92 yds/85 m)                                                                              |        |
| Version 1                                                                                                                    |        |
| Contrast A Cherry (0905)                                                                                                     | 1 ball |
| Contrast B Green Tea (0650)                                                                                                  | 1 ball |
| Version 2                                                                                                                    |        |
| Contrast A Duckie (0241)                                                                                                     | 1 ball |
| Contrast B Green Tea (0650)                                                                                                  | 1 ball |
| Version 3                                                                                                                    |        |
| Contrast A Lime (0620)                                                                                                       | 1 ball |
| Contrast B Green Tea (0650)                                                                                                  | 1 ball |
| Size U.S. I/9 (5.5 mm) Susan Bates® Silvalume® crochet hook <b>or size needed to obtain gauge.</b> Susan Bates® yarn needle. |        |

Sew Leaf and Stem Loop to top of Pear as shown in photo.

LEAF AND STEM LOOP

STITCH KEY

= half double crochet (hdc)