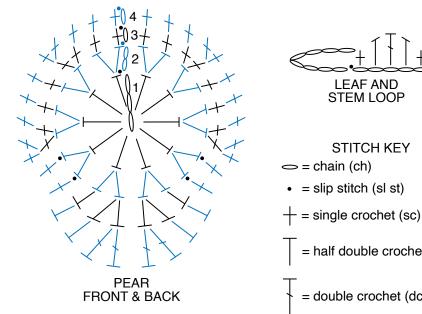

### **INSTRUCTIONS**

**Note:** Join all rnds with sl st to first st.

Front and Back (make 2 alike) See diagram on page 2. With A, ch 3.

1st rnd: 10 hdc in 3rd ch from hook, Join, 10 hdc.

**2nd rnd:** Ch 1. 2 hdc in each hdc around. Join. 20 hdc.

3rd rnd: Ch 1. (1 sc in each of next 2 hdc. 2 sc in next hdc) twice. SI st in each of next 2 hdc. 1 hdc in next hdc. 2 hdc I each of next 2 hdc. 1 hdc in next hdc. SI st in each of next 2 hdc. (2 sc in next hdc. 1 sc in each of next 2 hdc) twice. Join. 26 sts.

4th rnd: Ch 1. (1 sc in each of next 3 sc. 2 sc in next sc) twice. 1 sc in each of next 2 sl sts. 1 hdc in each of next 2 hdc. 2 dc in each of next 2 hdc. 1 hdc in each of next 2 hdc. 1 sc in each of next 2 sl sts. (2 sc in next sc. 1 sc in each of next 3 sc) twice. Join. Fasten off.

## **Leaf and Stem Loop**

With B, ch 6.

1st row: 1 sc in 2nd ch from hook. 1 hdc in next ch. 1 dc in next ch. 1 hdc in next ch. 1 sc in last ch. Ch 8. Join with sl st to last ch where sc was worked. Fasten off.