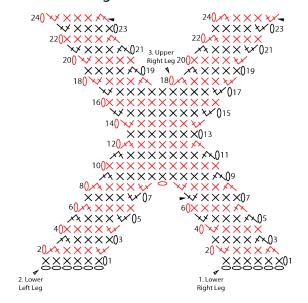

### X

Lower Right Leg: Ch 7.

**1st row:** (RS). 1 sc in 2nd ch from hook. 1 sc in each ch to end of chain. Turn. 6 sc.

**2nd row:** Ch 1. 2 sc in first sc. 1 sc in each sc to last 2 sc. Sc2tog. Turn.

**3rd row:** Ch 1. Sc2tog. 1 sc in each st to end of row. Turn. 5 sts.

**4th row:** Ch 1. 2 sc in first sc. 1 sc in each st to end of row. Turn. 6 sc.

**5th row:** Ch 1. Sc2tog. 1 sc in each sc to last sc. 2 sc in last sc. Turn.

**6th row:** Ch 1. 1 sc in each sc to last 2 sc. Sc2tog. Turn. 5 sts.

**7th row:** Ch 1. 1 sc in each st to last sc. 2 sc in last sc. 6 sc. Fasten off.

RHC0502-036266M | February 19, 2024

Lower Left Leg: Ch 7.

**1st row:** (RS). 1 sc in 2nd ch from hook. 1 sc in each sc to end of row. Turn. 6 sc.

**2nd row:** Ch 1. Sc2tog. 1 sc in each sc to last sc. 2 sc in last sc. Turn.

**3rd row:** Ch 1. 1 sc in each sc to last 2 sc. Sc2tog. Turn. 5 sts.

**4th row:** Ch 1. 1 sc in each st to last sc. 2 sc in last sc. Turn. 6 sc.

**5th row:** Ch 1. 2 sc in first sc. 1 sc in each sc to last 2 sc. Sc2tog. Turn.

**6th row:** Ch 1. Sc2tog. 1 sc in each sc to end of row. Turn. 5 sts.

**7th row:** Ch 1. 2 sc in first sc. 1 sc in each st to end of row. 6 sc. Fasten off.

Center – Join Lower Legs: 8th row: (WS). Ch 1. Sc2tog. 1 sc in each sc to last sc. 2 sc in last sc. Ch 1. Working across sc in last row of Lower Right Leg, 2 sc in first sc. 1 sc in each sc to last 2 sc. Sc2tog. Turn. 13 sts.

**9th row:** Ch 1. Sc2tog. 1 sc in each st to last 2 sts. Sc2tog. Turn. 11 sts.

**10th row:** Ch 1. 1 sc in each st to end of row. Turn. **11th and 12th rows:** As 9th row twice. 7 sc at end of 12th row.

**13th row:** Ch 1. 1 sc in each sc to end of row. Turn. **14th and 15th rows:** Ch 1. 2 sc in first sc. 1 sc in each sc to last sc. 2 sc in last sc. Turn. 11 sc.

**16th row:** Ch 1. 1 sc in each sc to end of row. Turn.

**17th row:** As 14th row. 13 sc.

**Do not** fasten off.

**Upper Left Leg: 18th row:** (WS). Ch 1. 2 sc in first sc. 1 sc in each of next 3 sc. Sc2tog. **Turn.** Leave rem sc unworked. 6 sts.

**19th to 23rd rows:** As 3rd to 7th rows of Lower Right Leg. 6 sc at end of 23rd row.

**24th row:** Ch 1. 2 sc in first sc. 1 sc in each sc to last 2 sts. Sc2tog. Fasten off.

**Upper Right Leg: 18th row:** (WS). Skip next unworked sc of 17th row following Upper Left Leg, Join with sl st in next st. Ch 1. Beg in same sc, sc2tog. 1 sc in each sc to last sc. 2 sc in last sc. Turn. 6 sc.

**19th to 23rd rows:** As 3rd to 7th rows of Lower Left Leg. 6 sc at end of 23rd row.

**24th row:** Ch 1. Sc2tog. 1 sc in each sc to last sc. 2 sc in last sc. Fasten off.

**Edging:** Join E with sl st at any point of outer edge. Ch 1. Work sc evenly around edges, having 3 sc in each outward corner and Sc2tog in each inward corner. Join with sl st to first sc. Fasten off.