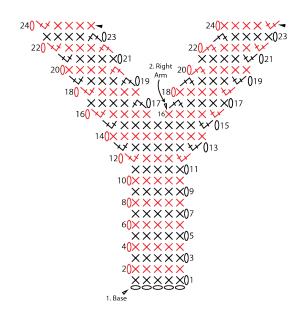

#### **BLANKET**

See Diagram on page 3.

1st rnd: With A, ch 4. 2 dc in 4th ch from hook (beg ch-3 counts as dc). Remove hook. Make a slip knot with B and draw up through same ch as prev sts. Ch 3 (counts as dc). 2 dc in same ch as prev sts. Remove hook. Make a slip knot with C and draw up through same ch as prev sts. Ch 3 (counts as dc). 2 dc in same ch as prev sts. Make a slip knot with D and draw up through same ch as prev sts. Ch 3 (counts as dc). 2 dc in same ch as prev sts. Remove hook. 12 dc.

**2nd rnd:** Return hook to last A st, 2 dc in beg ch-3 worked with B. 2 dc in each of next 2 dc worked with B. Remove hook. Return hook to last B st. 2 dc in beg ch-3 worked with C. 2 dc in each of next 2 dc worked with C. Remove hook. Return hook to last C st. 2 dc in beg ch-3 worked with D. 2 dc in each of next 2 dc worked with D. Remove hook. Return hook to last D st. 2 dc in beg ch-3 worked with A. 2 dc in each of next 2 dc worked with A. Remove hook. 24 dc.

**3rd rnd:** Return hook to last A st. Working in prev sts worked in B, (1 dc in next dc. 2 dc in next dc) 3 times. Remove hook. Return hook to last B st. Working in prev sts worked in C, (1 dc in next dc. 2 dc in next dc) 3 times. Remove hook. Return hook to last C st. Working in prev sts worked in D, (1 dc in next dc. 2 dc in next dc) 3 times. Remove hook. Return hook to last D st. Working in prev sts worked in A, (1 dc in next dc. 2 dc in next dc) 3 times. 36 dc.

**4th rnd:** Return hook to last A st. Working in prev sts worked in B, (1 dc in each of next 2 dc. 2 dc in next dc) 3 times. Remove hook. Return hook to last B st. Working in prev sts worked in C, (1 dc in each of next 2 dc. 2 dc in next dc) 3 times. Remove hook. Return hook to last C st. Working in prev sts worked in D, (1 dc in each of next 2 dc. 2 dc in next dc) 3 times. Remove hook. Return hook to last D st. Working in prev sts worked in A, (1 dc in each of next 2 dc. 2 dc in next dc) 3 times. 48 dc.

**5th rnd:** Return hook to last A st. Working in prev sts worked in B, (1 dc in each of next 3 dc. 2 dc in next dc) 3 times. Remove hook. Return hook to last B st. Working in prev sts worked in C, (1 dc in each of next 3 dc. 2 dc in next dc) 3 times. Remove hook. Return hook to last C st. Working in prev sts worked in D, (1 dc in each of next 3 dc. 2 dc in next dc) 3 times. Remove hook. Return hook to last D st. Working in prev sts worked in A, (1 dc in each of next 3 dc. 2 dc in next dc) 3 times. 60 dc.

6th rnd: Return hook to last A st. Working in prev sts worked in B, (1 dc in each of next 4 dc. 2 dc in next dc) 3 times. Remove hook. Return hook to last B st. Working in prev sts worked in C, (1 dc in each of next 4 dc. 2 dc in next dc) 3 times. Remove hook. Return hook to last C st. Working in prev sts worked in D, (1 dc in each of next 4 dc. 2 dc in next dc) 3 times. Remove hook. Return hook to last D st. Working in prev sts worked in A, (1 dc in each of next 4 dc. 2 dc in next dc) 3 times. 72 dc.

**7th rnd:** Return hook to last A st. Working in prev sts worked in B, (1 dc in each of next 5 dc. 2 dc in next dc) 3 times. Remove hook. Return hook to last B st. Working in prev sts worked in C, (1 dc in each of next 5 dc. 2 dc in next dc) 3 times. Remove hook. Return hook to last C st. Working in prev sts worked in D, (1 dc in each of next 5 dc. 2 dc in next dc) 3 times. Remove hook. Return hook to last D st. Working in prev sts worked in A, (1 dc in each of next 5 dc. 2 dc in next dc) 3 times. 84 dc.

Cont as established, increasing 12 sts in each rnd, until 46 total rnds worked - 552 dc in rnd.

47th rnd: Return hook to last A st. Working in prev sts worked in B, \*1 dc in each of next 11 dc. 1 hdc in each of next 11 dc. 1 sc in each of next 11 dc. Sl st in each of next 11 dc. Fasten off.\* Return work to last B st. Working in prev sts worked in C, rep from \* to \*. Return work to last st worked with C. Working in prev sts worked in D, rep from \* to \*. Return work to last st worked with D. Working in prev sts worked in A, rep from \* to \*.