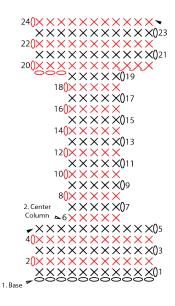

#### C

**Base:** Ch 10.

**1st row:** 1 sc in 2nd ch from hook. 1 sc in each ch to end of chain. Turn. 9 sc.

**2nd and 3rd rows:** Ch 2. 2 sc in 2nd ch from hook. 1 sc in each sc to end of row. Make 1 fsc. 1 sc in ch at base of fsc just made. Turn. 17 sc at end of 3rd row.

**RHC0502-036266M** | February 19, 2024

**4th and 5th rows:** Ch 1. 2 sc in first sc. 1 sc in each sc to last sc. 2 sc in last sc. Turn. 21 sc at end of 5th row.

**Do not** fasten off.

**Left Side: 6th row:** Ch 1. 1 sc in each of first 6 sc. Sc2tog. **Turn.** Leave rem sts unworked. 7 sts.

**7th row:** Ch 1. Skip first st. Sc2tog. 1 sc in each of next 3 sc. 2 sc in last sc. Turn. 6 sts.

**8th row:** Ch 1. 1 sc in each sc to end of row. Turn. **9th row:** Ch 1. Sc2tog. 1 sc in each sc to last sc. 2 sc in last sc. Turn.

**10th row:** Ch 1. 1 sc in each st to end of row. Turn. **11h row:** Ch 1. Sc2tog. 1 sc in each sc to end of row. Turn. 5 sts.

**12th to 14th rows:** Ch 1. 1 sc in each st to end of row. Turn.

**15th row:** Ch 1. 2 sc in first sc. 1 sc in each sc to end of row. Turn. 6 sc.

**16th row:** Ch 1. 1 sc in each sc to end of row. Turn. **17th row:** Ch 1. 2 sc in first sc. 1 sc in each sc to last 2 sc. Sc2tog. Turn.

**18th row:** Ch 1. 1 sc in each st to last sc. 2 sc in last sc. Fasten off.

**Upper Right Side:** Ch 7.

**16th row:** (WS). 1 sc in 2nd ch from hook. 1 sc in each ch to end of chain. Turn. 6 sc.

**17th row:** Ch 1. 1 sc in each sc to end of row. Turn. **18th row:** Ch 1. 2 sc in first sc. 1 sc in each sc to end of row. Turn. 7 sc. **Do not** fasten off.

**Top – join Sides: 19th row:** (RS). Ch 1. 1 sc in each sc to last sc. 2 sc in last sc. Ch 6. Working in sc of last row of Left Side. 2 sc in first sc. 1 sc in each sc to last 2 sc. Sc2tog. Turn. 21 sts.

**20th row:** Ch 1. 1 sc in each st to last 2 sc. Sc2tog. Turn. 20 sts.

**21st row:** Ch 1. 1 sc in each st to last 2 sc. Sc2tog. Turn. 19 sts.

**22nd row:** Ch 1. Sc2tog. 1 sc in each st to last 2 sts. Sc2tog. Turn. 17 sts.

**23rd and 24th rows:** Ch 1. Skip first sc. Sc2tog. 1 sc in each st to last 3 sts. Sc2tog. **Turn.** Leave last st unworked. 9 sts. Fasten off at end of last row.

**Edging:** Join E with sl st at any point of outer edge. Ch 1. Work sc evenly around edges, having 3 sc in each outward corner and Sc2tog in each inward corner. Join with sl st to first sc. Fasten off.