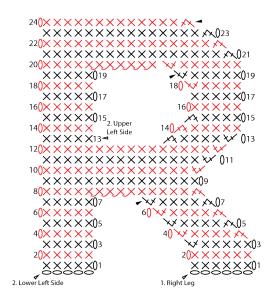

#### R

Right Leg: Ch 7.

**1st row:** (RS). 1 sc in 2nd ch from the hook. 1 sc in each ch to end of chain. Turn. 6 sc.

**2nd row:** Ch 1. 1 sc in each sc to end of row. Turn. **3rd row:** Ch 1. 1 sc in each sc to last sc. 2 sc in last sc. Turn. 7 sc.

**4th row:** Ch 1. 2 sc in the first sc. 1 sc in each sc to last 2 sc. Sc2tog. Turn.

**5th row:** Ch 1. Sc2tog. 1 sc in each sc to last sc. 2 sc in last sc. Turn. 7 sts.

**6th and 7th rows:** As 4th and 5th rows. Fasten off at end of last row.

Lower Left Side: Ch 6.

**1st row:** (RS). 1 sc in 2nd ch from hook. 1 sc in each ch to end of chain. Turn. 5 sc.

**2nd to 7th rows:** Ch 1. 1 sc in each sc to end of row. Turn.

Join Side and Leg: 8th row: (WS). Ch 1. 1 sc in each sc to end of row. Make 4 Fsc. Working across sc in last row of Right Leg, 1 sc in each sc to last 2 sc. Sc2tog. Turn. 15 sts.

**9th row:** Ch 1. 1 sc in each st to end of row. Turn. **10th row:** Ch 1. 1 sc in each sc to last sc. 2 sc in last sc. Turn. 16 sc.

**11th row:** Ch 1. 2 sc in first sc. 1 sc in each sc to end of row. Turn. 17 sc.

12th row: As 10th row. 18 sc. Do not fasten off.

**Upper Right Side: 13th row:** Ch 1. 2 sc in first sc. 1 sc in each of next 4 sc. Sc2tog. **Turn.** Leave rem sts unworked. 7 sts.

**14th row:** Ch 1. Sc2tog. 1 sc in each sc to end of row. Turn. 6 sts.

**15th row:** Ch 1. 1 sc in each sc to last 2 sc. Sc2tog. Turn. 5 sts.

**16th and 17th rows:** Ch 1. 1 sc in each sc to end of row. Turn.

**18th row:** Ch 1. 2 sc in first sc. 1 sc in each sc to end of row. Turn. 6 sc.

**19th row:** Ch 1. 1 sc in each sc to last sc. 2 sc in last sc. 7 sc. Fasten off.

**RHC0502-036266M** | February 19, 2024

Upper Left Side: 13th row: (RS). Skip next 6 unworked sts of 12th row following Upper Right Side. Join yarn with sc in next sc. 1 sc in each sc to end of row. Turn. 5 sc.

14th to 19th rows: Ch 1.1 sc in each sc to end of row. Turn. **Do not** fasten off at end of last row.

Top: 20th row: (WS). Join Sides - Ch 1. 1 sc in each sc to end of row. Make 6 Fsc. Working across sts in last row of Upper Right Side, 2 sc in first sc. 1 sc in each sc to last 2 sc. Sc2tog. Turn. 19 sc.

21st row: Ch 1. Sc2tog. 1 sc in each sc to end of row. Turn. 18 sts.

22nd row: Ch 1. 1 sc in each sc to last 2 sc. Sc2tog. Turn. 17 sts.

**23rd row:** As 21st row. 16 sts.

24th row: Ch 1. 1 sc in each sc to last 3 sc. Sc2tog. Leave last sc unworked. Fasten off.

**Edging:** Join E with sl st at any point of outer edge. Ch 1. Work sc evenly around edges, having 3 sc in each outward corner and Sc2tog in each inward corner. Join with sl st to first sc.

Fasten off.

ı

Base: Ch 18.

**1st row:** 1 sc in 2nd ch from hook. 1 sc in each ch to end of chain. Turn. 17 sc.

**2nd to 5th rows:** Ch 1. 1 sc in each sc to end of row. Turn.

**Do not** fasten off.

**Left Side: 6th row:** (WS). Ch 1. 1 sc in each of first 5 sc. **Turn.** Leave rem sts unworked. 5 sc. **7th to 24th rows:** Ch 1. 1 sc in each sc to end of row. Turn. Fasten off at end of last row.