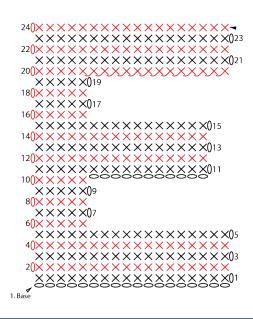

ı

Base: Ch 18.

**1st row:** 1 sc in 2nd ch from hook. 1 sc in each ch to end of chain. Turn. 17 sc.

**2nd to 5th rows:** Ch 1. 1 sc in each sc to end of row. Turn.

**Do not** fasten off.

**Left Side: 6th row:** (WS). Ch 1. 1 sc in each of first 5 sc. **Turn.** Leave rem sts unworked. 5 sc. **7th to 24th rows:** Ch 1. 1 sc in each sc to end of row. Turn. Fasten off at end of last row.

**Edging:** Join E with sl st at any point of outer edge. Ch 1. Work sc evenly around edges, having 3 sc in each outward corner and Sc2tog in each inward corner. Join with sl st to first sc. Fasten off.