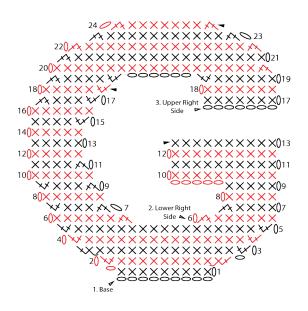

#### 0

Base: Ch 10.

**1st row:** (RS). 1 sc in 2nd ch from hook. 1 sc in each ch to end of chain. Turn. 9 sc.

**2nd and 3rd rows:** Ch 2. 2 sc in 2nd ch from hook. 1 sc in each sc to end of row. Make 1 Fsc. 1 sc in ch at base of Fsc just made. Turn. 17 sc at end of 3rd row.

**4th and 5th rows:** Ch 1. 2 sc in first sc. 1 sc in each sc to last sc. 2 sc in last sc. Turn. 21 sc at end of 5th row.

**Do not** fasten off.

**Left Side: 6th row:** (WS). Ch 1. 1 sc in each of first 6 sc. Sc2tog. **Turn.** Leave rem sc unworked. 5 sts. **7th row:** Ch 1. Sc2tog. 1 sc in next 4 sc. 2 sc in last sc. Turn. 7 sts.

**8th row:** Ch 1. 1 sc in each sc to last 2 sc. Sc2tog. Turn. 6 sts.

**9th row:** Ch 1. Sc2tog. 1 sc in each sc to end of row. Turn. 5 sts.

**10th to 16th rows:** Ch 1. 1 sc in each sc to end of row. Turn.

**17th row:** Ch 1. 2 sc in first sc. 1 sc in each sc to end of row. Turn. 6 sc.

**18th row:** Ch 1. 1 sc in each sc to last sc. 2 sc in last sc. 7 sc. Fasten off.

**Right Side: 6th row:** (WS). Skip next 5 unworked sc of 5th row following Left Side. Join yarn with sl st in next sc. Ch 1. Beg in same sc, sc2tog. 1 sc in each sc to end of row. Turn. 7 sc. **7th row:** Ch 1. 2 sc in first sc. 1 sc in each sc to last 2 sc. Sc2tog. Turn. 6 sts.

**RHC0502-036266M** | February 19, 2024

**8th row:** Ch 1. Sc2tog. 1 sc in each sc to end of row. Turn. 5 sts.

**9th to 16th rows:** Ch 1. 1 sc in each sc to end of row. Turn.

**17th row:** Ch 1. 1 sc in each sc to last sc. 2 sc in last sc. Turn. 6 sc.

**18th row:** Ch 1. 2 sc in first sc. 1 sc in each sc to end of row. Turn. 7 sc.

Fasten off.

**Top – Join Sides: 19th row:** (RS). Ch 1. Sc2tog. 1 sc in each sc to last sc. 2 sc in last sc. Ch 5. Working across sc of last row of Left Side, 2 sc in the first sc. 1 sc in each sc to last 2 sc. Sc2tog. Turn. 19 sts.

20th row: Ch 1. 1 sc in each of first 6 sts. 2 sc in the next st. 1 sc in each of next 5 sts. 2 sc in next st. 1 sc in each st to end of row. Turn. 21 sc. 21st and 22nd rows: Ch 1. Sc2tog. 1 sc in each sc to last 2 sc. Sc2tog. Turn. 17 sts at the end of 22nd row.

**23rd and 24th rows:** Ch 1. Skip first sc. Sc2tog. 1 sc in each sc to last 3 sc. Sc2tog. **Turn.** Leave last sc unworked. 9 sts at end of 24th row. Fasten off at end of last row..

**Edging:** Join E with sl st at any point of outer edge. Ch 1. Work sc evenly around edges, having 3 sc in each outward corner and Sc2tog in each inward corner. Join with sl st to first sc. Fasten off.