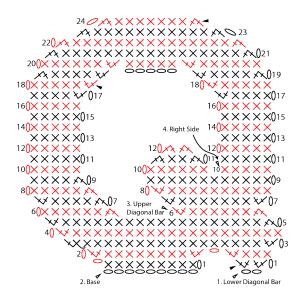

#### **LETTERS**

Α

Right Leg: Ch 7.

**1st row:** (RS). 1 sc in 2nd ch from hook. 1 sc in each ch to end of chain. Turn. 6 sc.

**2nd row:** Ch 1. 1 sc in each sc to end of row. Turn. **3rd row:** Ch 1. Sc2tog. 1 sc in each sc to end of row. Turn. 5 sts.

**4th row:** Ch 1. 2 sc in fist sc. 1 sc in each sc to end of row. Turn. 6 sc.

**5th row:** As 3rd row. Fasten off.

Left Leg: Ch 7.

**1st row:** (RS). 1 sc in 2nd ch from hook. 1 sc in each ch to end of chain. Turn. 6 sc.

**2nd row:** Ch 1. 1 sc in each sc to end of row. Turn. **3rd row:** Ch 1. 1 sc in each sc to last 2 sc. Sc2tog. Turn. 5 sts.

**4th row:** Ch 1. 1 sc in each sc to last sc. 2 sc in last sc. 6 sc.

**5th row:** As 3rd row. **Do not** fasten off.

Center Bar – joining Legs: 6th row: (WS). Ch 1. 1 sc in each sts to last sc. 2 sc in last sc. Ch 10 for base of center bar. Working in sts of last row of Right Leg, 2 sc in first sc. 1 sc in each st to end of row. 22 sts.

**7th row:** Ch 1. Sc2tog. 1 sc in each st to last 2 sts. Sc2tog. Turn. 20 sc.

**8th row:** Ch 1. 1 sc in each sc to end of row. Turn. **9th row:** Ch 1. Sc2tog. 1 sc in each sc to last 2 sts. Sc2tog. Turn. 18 sc.

**10th and 11th rows:** Ch 1. 1 sc in each sc to end of row. Turn.

Do not fasten off.

**Left Half Top: 12th row:** (WS). Ch 1. Sc2tog. 1 sc in each of next 4 sc. **Turn.** Leave rem sts unworked. 5 sc.

**13th row:** Ch 1. 1 sc in each sc to end of row. Turn. **14th row:** Ch 1. Sc2tog. 1 sc in each of next 2 sc. 2 sc in last sc. Turn.

**15th and 16th rows:** As 13th and 14th rows. Fasten off.

**Right Half Top: 12th row:** (WS). With WS facing, skip next 6 unworked sts of 11th row following Left Half Top. Join yarn with sl st in next st. 1 sc in each of next 3 sc. Sc2tog. Turn. 5 sc.

**13th row:** Ch 1. 1 sc in each sc to end of row. Turn.

next 2 sc. Sc2tog. Turn.

15th and 16th rows: As 13th and 14th rows.

Do not fasten off.

**14th row:** Ch 1. 2 sc in first sc. 1 sc in each of

**Top Triangle – joining top side: 17th row:** (RS). Ch 1. 1 sc in each of first 5 sc. Ch 2. 1 sc in each sc across last row of Left Half Top. 12 sts.

**18th row:** Ch 1. Sc2tog. 1 sc in each st to last 2 sc. Sc2tog. Turn. 10 sts.

**19th and 20th rows:** Ch 1. 1 sc in each sc to end of row. Turn.

**21st row:** Ch 1. Sc2tog. 1 sc in each sc to last 2 sc. Sc2tog. Turn. 8 sts.

**22nd row:** Ch 1. 1 sc in each st to end of row. Turn. **23rd and 24th rows:** As 21st and 22nd rows. Fasten off at end of last row.

**Edging:** Join E with sl st at any point of outer edge. Ch 1. Work sc evenly around edges, having 3 sc in each outward corner and Sc2tog in each inward corner. Join with sl st to first sc. Fasten off.

#### STITCH KEY

= chain (ch)

= beginning of row

 $\times$  = single crochet (sc)

**RHC0502-036266M** | February 19, 2024

В

Base: Ch 18.

**1st row:** 1 sc in 2nd ch from hook. 1 sc in each ch to end of chain. Turn. 17 sc.