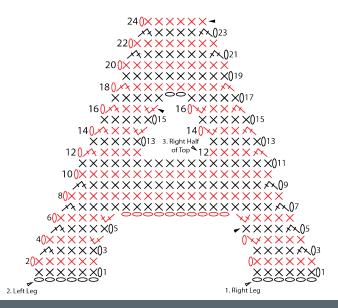

#### **LETTERS**

Α

Right Leg: Ch 7.

**1st row:** (RS). 1 sc in 2nd ch from hook. 1 sc in each ch to end of chain. Turn. 6 sc.

**2nd row:** Ch 1. 1 sc in each sc to end of row. Turn. **3rd row:** Ch 1. Sc2tog. 1 sc in each sc to end of row. Turn. 5 sts.

**4th row:** Ch 1. 2 sc in fist sc. 1 sc in each sc to end of row. Turn. 6 sc.

**5th row:** As 3rd row. Fasten off.

Left Leg: Ch 7.

**1st row:** (RS). 1 sc in 2nd ch from hook. 1 sc in each ch to end of chain. Turn. 6 sc.

**2nd row:** Ch 1. 1 sc in each sc to end of row. Turn. **3rd row:** Ch 1. 1 sc in each sc to last 2 sc. Sc2tog. Turn. 5 sts.

**4th row:** Ch 1. 1 sc in each sc to last sc. 2 sc in last sc. 6 sc.

**5th row:** As 3rd row. **Do not** fasten off.

Center Bar – joining Legs: 6th row: (WS). Ch 1. 1 sc in each sts to last sc. 2 sc in last sc. Ch 10 for base of center bar. Working in sts of last row of Right Leg, 2 sc in first sc. 1 sc in each st to end of row. 22 sts.

**7th row:** Ch 1. Sc2tog. 1 sc in each st to last 2 sts. Sc2tog. Turn. 20 sc.

**8th row:** Ch 1. 1 sc in each sc to end of row. Turn. **9th row:** Ch 1. Sc2tog. 1 sc in each sc to last 2 sts. Sc2tog. Turn. 18 sc.

**10th and 11th rows:** Ch 1. 1 sc in each sc to end of row. Turn.

Do not fasten off.

**Left Half Top: 12th row:** (WS). Ch 1. Sc2tog. 1 sc in each of next 4 sc. **Turn.** Leave rem sts unworked. 5 sc.

**13th row:** Ch 1. 1 sc in each sc to end of row. Turn. **14th row:** Ch 1. Sc2tog. 1 sc in each of next 2 sc. 2 sc in last sc. Turn.

**15th and 16th rows:** As 13th and 14th rows. Fasten off.

**Right Half Top: 12th row:** (WS). With WS facing, skip next 6 unworked sts of 11th row following Left Half Top. Join yarn with sl st in next st. 1 sc in each of next 3 sc. Sc2tog. Turn. 5 sc.

**13th row:** Ch 1. 1 sc in each sc to end of row. Turn.

next 2 sc. Sc2tog. Turn.

15th and 16th rows: As 13th and 14th rows.

Do not fasten off.

**14th row:** Ch 1. 2 sc in first sc. 1 sc in each of

**Top Triangle – joining top side: 17th row:** (RS). Ch 1. 1 sc in each of first 5 sc. Ch 2. 1 sc in each sc across last row of Left Half Top. 12 sts.

**18th row:** Ch 1. Sc2tog. 1 sc in each st to last 2 sc. Sc2tog. Turn. 10 sts.

**19th and 20th rows:** Ch 1. 1 sc in each sc to end of row. Turn.

**21st row:** Ch 1. Sc2tog. 1 sc in each sc to last 2 sc. Sc2tog. Turn. 8 sts.

**22nd row:** Ch 1. 1 sc in each st to end of row. Turn. **23rd and 24th rows:** As 21st and 22nd rows. Fasten off at end of last row.

**Edging:** Join E with sl st at any point of outer edge. Ch 1. Work sc evenly around edges, having 3 sc in each outward corner and Sc2tog in each inward corner. Join with sl st to first sc. Fasten off.