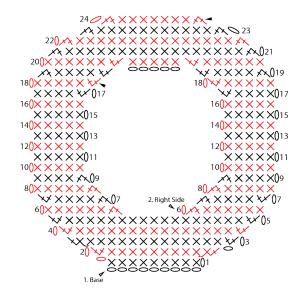

#### 0

Base: Ch 10.

**1st row:** (RS). 1 sc in 2nd ch from hook. 1 sc in each ch to end of chain. Turn. 9 sc.

**2nd and 3rd rows:** Ch 2. 2 sc in 2nd ch from hook. 1 sc in each sc to end of row. Make 1 Fsc. 1 sc in ch at base of Fsc just made. Turn. 17 sc at end of 3rd row.

**4th and 5th rows:** Ch 1. 2 sc in first sc. 1 sc in each sc to last sc. 2 sc in last sc. Turn. 21 sc at end of 5th row.

**Do not** fasten off.

**Left Side: 6th row:** (WS). Ch 1. 1 sc in each of first 6 sc. Sc2tog. **Turn.** Leave rem sc unworked. 5 sts. **7th row:** Ch 1. Sc2tog. 1 sc in next 4 sc. 2 sc in last sc. Turn. 7 sts.

**8th row:** Ch 1. 1 sc in each sc to last 2 sc. Sc2tog. Turn. 6 sts.

**9th row:** Ch 1. Sc2tog. 1 sc in each sc to end of row. Turn. 5 sts.

**10th to 16th rows:** Ch 1. 1 sc in each sc to end of row. Turn.

**17th row:** Ch 1. 2 sc in first sc. 1 sc in each sc to end of row. Turn. 6 sc.

**18th row:** Ch 1. 1 sc in each sc to last sc. 2 sc in last sc. 7 sc. Fasten off.

**Right Side: 6th row:** (WS). Skip next 5 unworked sc of 5th row following Left Side. Join yarn with sl st in next sc. Ch 1. Beg in same sc, sc2tog. 1 sc in each sc to end of row. Turn. 7 sc. **7th row:** Ch 1. 2 sc in first sc. 1 sc in each sc to last 2 sc. Sc2tog. Turn. 6 sts.

**RHC0502-036266M** | February 19, 2024

**8th row:** Ch 1. Sc2tog. 1 sc in each sc to end of row. Turn. 5 sts.

**9th to 16th rows:** Ch 1. 1 sc in each sc to end of row. Turn.

**17th row:** Ch 1. 1 sc in each sc to last sc. 2 sc in last sc. Turn. 6 sc.

**18th row:** Ch 1. 2 sc in first sc. 1 sc in each sc to end of row. Turn. 7 sc.

Fasten off.

**Top – Join Sides: 19th row:** (RS). Ch 1. Sc2tog. 1 sc in each sc to last sc. 2 sc in last sc. Ch 5. Working across sc of last row of Left Side, 2 sc in the first sc. 1 sc in each sc to last 2 sc. Sc2tog. Turn. 19 sts.

20th row: Ch 1. 1 sc in each of first 6 sts. 2 sc in the next st. 1 sc in each of next 5 sts. 2 sc in next st. 1 sc in each st to end of row. Turn. 21 sc. 21st and 22nd rows: Ch 1. Sc2tog. 1 sc in each sc to last 2 sc. Sc2tog. Turn. 17 sts at the end of 22nd row.

**23rd and 24th rows:** Ch 1. Skip first sc. Sc2tog. 1 sc in each sc to last 3 sc. Sc2tog. **Turn.** Leave last sc unworked. 9 sts at end of 24th row. Fasten off at end of last row..

**Edging:** Join E with sl st at any point of outer edge. Ch 1. Work sc evenly around edges, having 3 sc in each outward corner and Sc2tog in each inward corner. Join with sl st to first sc. Fasten off.