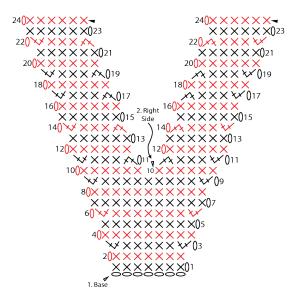

#### **BLANKET**

See Diagram on page 3.

1st rnd: With A, ch 4. 2 dc in 4th ch from hook (beg ch-3 counts as dc). Remove hook. Make a slip knot with B and draw up through same ch as prev sts. Ch 3 (counts as dc). 2 dc in same ch as prev sts. Remove hook. Make a slip knot with C and draw up through same ch as prev sts. Ch 3 (counts as dc). 2 dc in same ch as prev sts. Make a slip knot with D and draw up through same ch as prev sts. Ch 3 (counts as dc). 2 dc in same ch as prev sts. Remove hook. 12 dc.

**2nd rnd:** Return hook to last A st, 2 dc in beg ch-3 worked with B. 2 dc in each of next 2 dc worked with B. Remove hook. Return hook to last B st. 2 dc in beg ch-3 worked with C. 2 dc in each of next 2 dc worked with C. Remove hook. Return hook to last C st. 2 dc in beg ch-3 worked with D. 2 dc in each of next 2 dc worked with D. Remove hook. Return hook to last D st. 2 dc in beg ch-3 worked with A. 2 dc in each of next 2 dc worked with A. Remove hook. 24 dc.

**3rd rnd:** Return hook to last A st. Working in prev sts worked in B, (1 dc in next dc. 2 dc in next dc) 3 times. Remove hook. Return hook to last B st. Working in prev sts worked in C, (1 dc in next dc. 2 dc in next dc) 3 times. Remove hook. Return hook to last C st. Working in prev sts worked in D, (1 dc in next dc. 2 dc in next dc) 3 times. Remove hook. Return hook to last D st. Working in prev sts worked in A, (1 dc in next dc. 2 dc in next dc) 3 times. 36 dc.

**4th rnd:** Return hook to last A st. Working in prev sts worked in B, (1 dc in each of next 2 dc. 2 dc in next dc) 3 times. Remove hook. Return hook to last B st. Working in prev sts worked in C, (1 dc in each of next 2 dc. 2 dc in next dc) 3 times. Remove hook. Return hook to last C st. Working in prev sts worked in D, (1 dc in each of next 2 dc. 2 dc in next dc) 3 times. Remove hook. Return hook to last D st. Working in prev sts worked in A, (1 dc in each of next 2 dc. 2 dc in next dc) 3 times. 48 dc.

**5th rnd:** Return hook to last A st. Working in prev sts worked in B, (1 dc in each of next 3 dc. 2 dc in next dc) 3 times. Remove hook. Return hook to last B st. Working in prev sts worked in C, (1 dc in each of next 3 dc. 2 dc in next dc) 3 times. Remove hook. Return hook to last C st. Working in prev sts worked in D, (1 dc in each of next 3 dc. 2 dc in next dc) 3 times. Remove hook. Return hook to last D st. Working in prev sts worked in A, (1 dc in each of next 3 dc. 2 dc in next dc) 3 times. 60 dc.

6th rnd: Return hook to last A st. Working in prev sts worked in B, (1 dc in each of next 4 dc. 2 dc in next dc) 3 times. Remove hook. Return hook to last B st. Working in prev sts worked in C, (1 dc in each of next 4 dc. 2 dc in next dc) 3 times. Remove hook. Return hook to last C st. Working in prev sts worked in D, (1 dc in each of next 4 dc. 2 dc in next dc) 3 times. Remove hook. Return hook to last D st. Working in prev sts worked in A, (1 dc in each of next 4 dc. 2 dc in next dc) 3 times. 72 dc.

**7th rnd:** Return hook to last A st. Working in prev sts worked in B, (1 dc in each of next 5 dc. 2 dc in next dc) 3 times. Remove hook. Return hook to last B st. Working in prev sts worked in C, (1 dc in each of next 5 dc. 2 dc in next dc) 3 times. Remove hook. Return hook to last C st. Working in prev sts worked in D, (1 dc in each of next 5 dc. 2 dc in next dc) 3 times. Remove hook. Return hook to last D st. Working in prev sts worked in A, (1 dc in each of next 5 dc. 2 dc in next dc) 3 times. 84 dc.

Cont as established, increasing 12 sts in each rnd, until 46 total rnds worked - 552 dc in rnd.

47th rnd: Return hook to last A st. Working in prev sts worked in B, \*1 dc in each of next 11 dc. 1 hdc in each of next 11 dc. 1 sc in each of next 11 dc. Sl st in each of next 11 dc. Fasten off.\* Return work to last B st. Working in prev sts worked in C, rep from \* to \*. Return work to last st worked with C. Working in prev sts worked in D, rep from \* to \*. Return work to last st worked with D. Working in prev sts worked in A, rep from \* to \*.