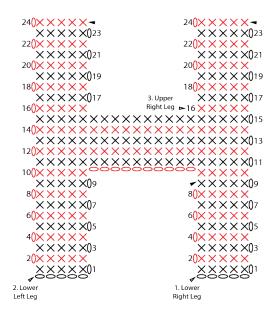

#### **LETTERS**

Α

Right Leg: Ch 7.

**1st row:** (RS). 1 sc in 2nd ch from hook. 1 sc in each ch to end of chain. Turn. 6 sc.

**2nd row:** Ch 1. 1 sc in each sc to end of row. Turn. **3rd row:** Ch 1. Sc2tog. 1 sc in each sc to end of row. Turn. 5 sts.

**4th row:** Ch 1. 2 sc in fist sc. 1 sc in each sc to end of row. Turn. 6 sc.

**5th row:** As 3rd row. Fasten off.

Left Leg: Ch 7.

**1st row:** (RS). 1 sc in 2nd ch from hook. 1 sc in each ch to end of chain. Turn. 6 sc.

**2nd row:** Ch 1. 1 sc in each sc to end of row. Turn. **3rd row:** Ch 1. 1 sc in each sc to last 2 sc. Sc2tog. Turn. 5 sts.

**4th row:** Ch 1. 1 sc in each sc to last sc. 2 sc in last sc. 6 sc.

**5th row:** As 3rd row. **Do not** fasten off.

Center Bar – joining Legs: 6th row: (WS). Ch 1. 1 sc in each sts to last sc. 2 sc in last sc. Ch 10 for base of center bar. Working in sts of last row of Right Leg, 2 sc in first sc. 1 sc in each st to end of row. 22 sts.

**7th row:** Ch 1. Sc2tog. 1 sc in each st to last 2 sts. Sc2tog. Turn. 20 sc.

**8th row:** Ch 1. 1 sc in each sc to end of row. Turn. **9th row:** Ch 1. Sc2tog. 1 sc in each sc to last 2 sts. Sc2tog. Turn. 18 sc.

**10th and 11th rows:** Ch 1. 1 sc in each sc to end of row. Turn.

Do not fasten off.

**Left Half Top: 12th row:** (WS). Ch 1. Sc2tog. 1 sc in each of next 4 sc. **Turn.** Leave rem sts unworked. 5 sc.

**13th row:** Ch 1. 1 sc in each sc to end of row. Turn. **14th row:** Ch 1. Sc2tog. 1 sc in each of next 2 sc. 2 sc in last sc. Turn.

**15th and 16th rows:** As 13th and 14th rows. Fasten off.

**Right Half Top: 12th row:** (WS). With WS facing, skip next 6 unworked sts of 11th row following Left Half Top. Join yarn with sl st in next st. 1 sc in each of next 3 sc. Sc2tog. Turn. 5 sc.

**13th row:** Ch 1. 1 sc in each sc to end of row. Turn.

next 2 sc. Sc2tog. Turn.

15th and 16th rows: As 13th and 14th rows.

Do not fasten off.

**14th row:** Ch 1. 2 sc in first sc. 1 sc in each of

**Top Triangle – joining top side: 17th row:** (RS). Ch 1. 1 sc in each of first 5 sc. Ch 2. 1 sc in each sc across last row of Left Half Top. 12 sts.

**18th row:** Ch 1. Sc2tog. 1 sc in each st to last 2 sc. Sc2tog. Turn. 10 sts.

**19th and 20th rows:** Ch 1. 1 sc in each sc to end of row. Turn.

**21st row:** Ch 1. Sc2tog. 1 sc in each sc to last 2 sc. Sc2tog. Turn. 8 sts.

**22nd row:** Ch 1. 1 sc in each st to end of row. Turn. **23rd and 24th rows:** As 21st and 22nd rows. Fasten off at end of last row.

**Edging:** Join E with sl st at any point of outer edge. Ch 1. Work sc evenly around edges, having 3 sc in each outward corner and Sc2tog in each inward corner. Join with sl st to first sc. Fasten off.