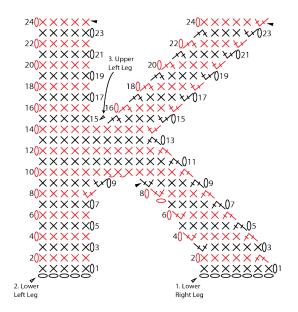

K

Lower Right Leg: Ch 8.

**1st row:** 1 sc in 2nd ch from hook. 1 sc in each ch to end of chain. Turn. 7 sc.

**2nd row:** Ch 1. 1 sc in each sc to last 2 sc. Sc2tog. Turn. 6 sts.

**3rd row:** Ch 1. 1 sc in each sc to last sc. 2 sc in last sc. Turn. 7 sc.

**4th row:** Ch 1. 2 sc in first sc. 1 sc in each sc to last 2 sts. Sc2tog. Turn.

**5th row:** Ch 1. Sc2tog. 1 sc in each sc to end of row. Turn. 6 sts.

**6th and 7th rows:** As 4th and 5th rows. 5 sts at the end of 7th row.

**8th row:** Ch 2. 2 sc in 2nd ch from hook. 1 sc in each sc to last 2 sc. Sc2tog. Turn. 6 sts.

**9th row:** Ch 1. Sc2tog. 1 sc in each sc to last sc. 2 sc in last sc. Fasten off.

**RHC0502-036266M** | February 19, 2024

**Lower Left Leg:** Ch 6.

**1st row:** 1 sc in 2nd ch from hook. 1 sc in each ch to end of chain. Turn. 5 sc.

**2nd to 7th rows:** Ch 1. 1 sc in each sc to end of row. Turn.

**8th row:** Ch 1. 1 sc in each sc to last sc. 2 sc in last sc. Turn. 6 sc.

**9th row:** Ch 1. 2 sc in first sc. 1 sc in each sc to end of row. Turn. 7 sc.

**Do not** fasten off.

**Center Bar: 10th row:** (WS). Ch 1. 1 sc in each sc to end of row. Make 2 Fsc. 1 sc in each sc across last row of Right Leg to last 2 sc. Sc2tog. Turn. 14 sts.

**11th row:** Ch 1. Sc2tog. 1 sc in each st to end of row. Turn. 13 sts.

**12th row:** Ch 1. 1 sc in each st to last 2 sc. Sc2tog. Turn. 12 sts.

**13th row:** As 11th row, 11 sc.

**14th row:** Ch 1. 1 sc in each st to last sc. 2 sc in

last sc. Turn. 12 sc. **Do not** fasten off.

**Upper Right Leg: 15th row:** (RS). Ch 1. 2 sc in first sc. 1 sc in each of next 3 sc. Sc2tog. **Turn.** Leave rem sts unworked. 6 sts.

**16th row:** Ch 1. Sc2tog. 1 sc in each sc to last sc. 2 sc in last sc. Turn.

**17th row:** Ch 1. 2 sc in first sc. 1 sc in each sc to last 2 sc. Sc2tog. Turn.

**18th to 23rd rows:** As 16th and 17th rows 3 times more.

**24th row:** Ch 1. 1 sc in each sc to last sc. 2 sc in last sc. 7 sc. Fasten off.

**Upper Left Leg: 15th row:** (RS). Skip next unworked st of 14th row following Upper Left Leg, join yarn with sl st in next sc. 1 sc in each sc to end of row. Turn. 5 sc.

**16th to 24th rows:** Ch 1. 1 sc in each sc to end of row. Turn. Fasten off at end of last row.

**Edging:** Join E with sl st at any point of outer edge. Ch 1. Work sc evenly around edges, having 3 sc in each outward corner and Sc2tog in each inward corner. Join with sl st to first sc. Fasten off.