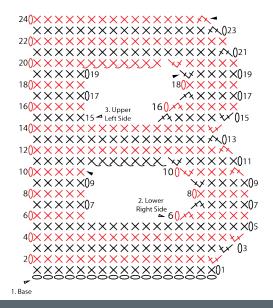

#### STITCH KEY

= chain (ch)

= beginning of row

 $\times$  = single crochet (sc)

**RHC0502-036266M** | February 19, 2024

В

Base: Ch 18.

**1st row:** 1 sc in 2nd ch from hook. 1 sc in each ch to end of chain. Turn. 17 sc.

**2nd row:** Ch 1. 1 sc in each sc to last sc. 2 sc in last sc. Turn. 18 sc.

**3rd row:** Ch 1. 2 sc in first sc. 1 sc in each sc to end of row. Turn. 19 sc.

**4th and 5th rows:** As 2nd and 3rd rows. **Do not** fasten off.

**Lower Left Side: 6th row:** (WS). Ch 1. 1 sc in each of first 5 sc. **Turn.** Leave rem sts unworked. 5 sc. **7th to 10th rows:** Ch 1. 1 sc in each sc to end of row. Turn. Fasten off at end of last row..

**Lower Right Side: 6th row:** (WS). Skip next 8 unworked sts of 5th row following Lower Left Side, join yarn with sl st in next st. Ch 1. Beg in same st, sc2tog. 1 sc in each sc to end of row. Turn. 6 sts.

**7th row:** Ch 1. 1 sc in each st to last 2 sc. Sc2tog. Turn. 5 sts.

**8th row:** Ch 1. 1 sc in each st to end of row. Turn. **9th row:** Ch 1. 1 sc in each sc to last sc. 2 sc in last sc. Turn. 6 sc.

**10th row:** Ch 1. 2 sc in first sc. 1 sc in each sc to last 2 sc. Sc2tog. Turn.

Do not fasten off.

Center Bar – join lower sides: 11th row: (RS). Ch 1. 1 sc in each sc to last sc. 2 sc in last sc. Make 7 fsc. 1 sc in each sc across last row of lower left side. Turn. 19 sc.

**12th row:** Ch 1. 1 sc in each sc to last 2 sc. Sc2tog. Turn. 18 sts.

**13th row:** Ch 1. Sc2tog. 1 sc in each sc to end of row. Turn. 17 sts.

**14th row:** Ch 1. 1 sc in each sc to last sc. 2 sc in last sc. Turn. 18 sc.

**Do not** fasten off.

**Upper Right Side: 15th row:** (RS). Ch 1. 2 sc in first sc. 1 sc in each of next 4 sc. Sc2tog. **Turn.** Leave rem sts unworked. 7 sts.

**16th row:** Ch 1. Sc2tog. 1 sc in each sc to end of row. Turn. 6 sts.

**17th row:** Ch 1. 1 sc in each sc to last 2 sc. Sc2tog. Turn. 5 sts.

**18th row:** Ch 1. 1 sc in each st to end of row. Turn. **19th row:** Ch 1. 1 sc in each sc to last sc. 2 sc in last sc. 6 sc. Fasten off.

**Upper Left Side: 15th row:** (RS). Skip next 6 unworked sts of 14th row following Upper Right Side. Join yarn with sl st in next sc. Ch 1. 1 sc in each sc to end of row. Turn. 5 sc.

**16th to 19th rows:** Ch 1. 1 sc in each sc to end of row. Turn.

**Do not** fasten off.

**Top: 20th row:** Ch 1. 1 sc in each of next 5 sc. Make 7 fsc. Working in sts of last row of Upper Right Side, 2 sc in first sc. 1 sc in each sc to end of row. Turn. 19 sc.

**21st row:** Ch 1. Sc2tog. 1 sc in each sc to end of row. Turn. 18 sts.

**22nd row:** Ch 1. 1 sc in each st to end of row. Turn. **23rd row:** As 17th row. 17 sts.

**24th row:** Ch 1. 1 sc in each sc to last 2 sts. Sc2tog. 16 sts. Fasten off.

**Edging:** Join E with sl st at any point of outer edge. Ch 1. Work sc evenly around edges, having 3 sc in each outward corner and Sc2tog in each inward corner. Join with sl st to first sc. Fasten off.