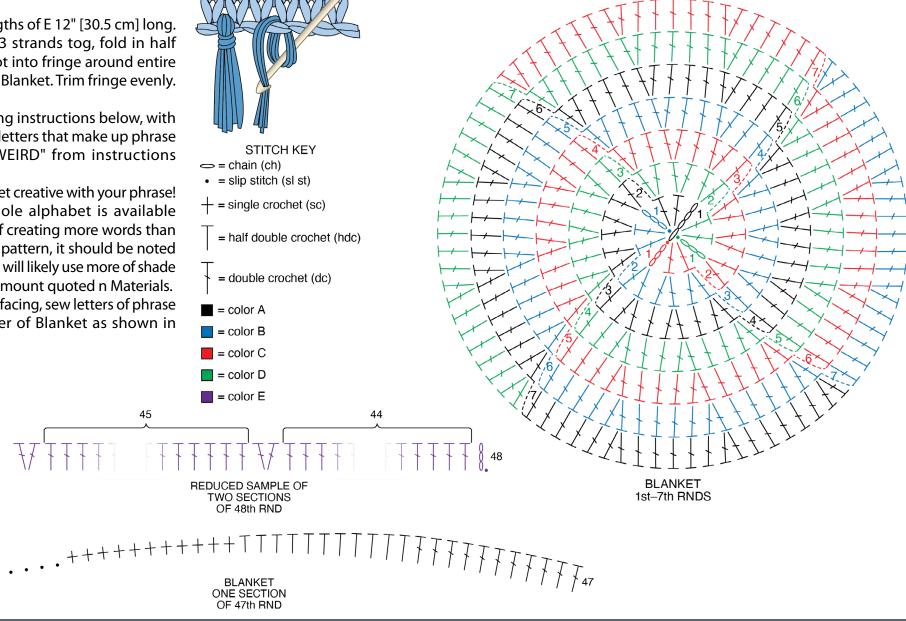

### **MEASUREMENT**

Approx 50" [127 cm] diameter, excluding fringe.

### **GAUGE**

12 dc and 7.5 rows = 4'' [10 cm].

#### **BLANKET**

See Diagram on page 3.

1st rnd: With A, ch 4. 2 dc in 4th ch from hook (beg ch-3 counts as dc). Remove hook. Make a slip knot with B and draw up through same ch as prev sts. Ch 3 (counts as dc). 2 dc in same ch as prev sts. Remove hook. Make a slip knot with C and draw up through same ch as prev sts. Ch 3 (counts as dc). 2 dc in same ch as prev sts. Make a slip knot with D and draw up through same ch as prev sts. Ch 3 (counts as dc). 2 dc in same ch as prev sts. Remove hook. 12 dc.

**2nd rnd:** Return hook to last A st, 2 dc in beg ch-3 worked with B. 2 dc in each of next 2 dc worked with B. Remove hook. Return hook to last B st. 2 dc in beg ch-3 worked with C. 2 dc in each of next 2 dc worked with C. Remove hook. Return hook to last C st. 2 dc in beg ch-3 worked with D. 2 dc in each of next 2 dc worked with D. Remove hook. Return hook to last D st. 2 dc in beg ch-3 worked with A. 2 dc in each of next 2 dc worked with A. Remove hook. 24 dc.

**3rd rnd:** Return hook to last A st. Working in prev sts worked in B, (1 dc in next dc. 2 dc in next dc) 3 times. Remove hook. Return hook to last B st. Working in prev sts worked in C, (1 dc in next dc. 2 dc in next dc) 3 times. Remove hook. Return hook to last C st. Working in prev sts worked in D, (1 dc in next dc. 2 dc in next dc) 3 times. Remove hook. Return hook to last D st. Working in prev sts worked in A, (1 dc in next dc. 2 dc in next dc) 3 times. 36 dc.

**4th rnd:** Return hook to last A st. Working in prev sts worked in B, (1 dc in each of next 2 dc. 2 dc in next dc) 3 times. Remove hook. Return hook to last B st. Working in prev sts worked in C, (1 dc in each of next 2 dc. 2 dc in next dc) 3 times. Remove hook. Return hook to last C st. Working in prev sts worked in D, (1 dc in each of next 2 dc. 2 dc in next dc) 3 times. Remove hook. Return hook to last D st. Working in prev sts worked in A, (1 dc in each of next 2 dc. 2 dc in next dc) 3 times. 48 dc.

**5th rnd:** Return hook to last A st. Working in prev sts worked in B, (1 dc in each of next 3 dc. 2 dc in next dc) 3 times. Remove hook. Return hook to last B st. Working in prev sts worked in C, (1 dc in each of next 3 dc. 2 dc in next dc) 3 times. Remove hook. Return hook to last C st. Working in prev sts worked in D, (1 dc in each of next 3 dc. 2 dc in next dc) 3 times. Remove hook. Return hook to last D st. Working in prev sts worked in A, (1 dc in each of next 3 dc. 2 dc in next dc) 3 times. 60 dc.

6th rnd: Return hook to last A st. Working in prev sts worked in B, (1 dc in each of next 4 dc. 2 dc in next dc) 3 times. Remove hook. Return hook to last B st. Working in prev sts worked in C, (1 dc in each of next 4 dc. 2 dc in next dc) 3 times. Remove hook. Return hook to last C st. Working in prev sts worked in D, (1 dc in each of next 4 dc. 2 dc in next dc) 3 times. Remove hook. Return hook to last D st. Working in prev sts worked in A, (1 dc in each of next 4 dc. 2 dc in next dc) 3 times. 72 dc.

**7th rnd:** Return hook to last A st. Working in prev sts worked in B, (1 dc in each of next 5 dc. 2 dc in next dc) 3 times. Remove hook. Return hook to last B st. Working in prev sts worked in C, (1 dc in each of next 5 dc. 2 dc in next dc) 3 times. Remove hook. Return hook to last C st. Working in prev sts worked in D, (1 dc in each of next 5 dc. 2 dc in next dc) 3 times. Remove hook. Return hook to last D st. Working in prev sts worked in A, (1 dc in each of next 5 dc. 2 dc in next dc) 3 times. 84 dc.

Cont as established, increasing 12 sts in each rnd, until 46 total rnds worked - 552 dc in rnd.

47th rnd: Return hook to last A st. Working in prev sts worked in B, \*1 dc in each of next 11 dc. 1 hdc in each of next 11 dc. 1 sc in each of next 11 dc. Sl st in each of next 11 dc. Fasten off.\* Return work to last B st. Working in prev sts worked in C, rep from \* to \*. Return work to last st worked with C. Working in prev sts worked in D, rep from \* to \*. Return work to last st worked with D. Working in prev sts worked in A, rep from \* to \*.

48th rnd: Join E with sl st to any edge dc. Ch 3 (counts as dc). 1 dc in each of next 44 sts. 2 dc in next st. \*1 dc in each of next 45 sts. 2 dc in next st. Rep from \* around. Join with sl st to top of ch-3.

Fasten off.

46 rnds

**RHC0502-036266M** | February 19, 2024

# Fringe

Cut lengths of E 12" [30.5 cm] long. Taking 3 strands tog, fold in half and knot into fringe around entire edge of Blanket. Trim fringe evenly.

Following instructions below, with E, work letters that make up phrase "STAY WEIRD" from instructions below.

**Note:** Get creative with your phrase! The whole alphabet is available below. If creating more words than original pattern, it should be noted that you will likely use more of shade E than amount guoted n Materials. With RS facing, sew letters of phrase to center of Blanket as shown in photo.