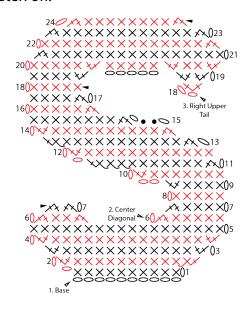

#### Ν

Lower Right Side: Ch 6.

**1st row:** (RS). 1 sc in 2nd ch from hook. 1 sc in each ch to end of chain. Turn. 5 sc.

**2nd row:** Ch 1. 2 sc in first sc. 1 sc in each sc to end of row. Turn. 6 sc.

**3rd row:** Ch 1. 1 sc in each sc to last sc. 2 sc in last sc. Turn. 7 sc.

**RHC0502-036266M** | February 19, 2024

**4th and 5th rows:** As 2nd and 3rd rows. 9 sc at end of 5th row.

**6th row:** Ch 1. 1 sc in each sc to end of row. Turn. **7th to 10th rows:** As 3rd to 6th rows. 12 sc at end of 10th row.

**Do not** fasten off.

**Upper Right Side: 11th row:** (RS). Ch 1. 1 sc in each of first 4 sc. **Turn.** Leave rem sts unworked. 5 sc.

**12th to 24th rows:** Ch 1. 1 sc in each sc across. Turn. Fasten off at end of last row.

**Center Diagonal: 11th row:** (RS). Join yarn with sl st in first sc of 10th row following Upper Right Side. Ch 1. Beg in same sc, sc2tog. 1 sc in each sc to last sc. 2 sc in last sc. Turn. 7 sts.

**12th row:** Ch 1. 2 sc in first sc. 1 sc in each st to last 2 sts. Sc2tog. Turn.

**13th row:** Ch 1. Sc2tog. 1 sc in each st to last sc. 2 sc in last st. Fasten off.

Lower Left Side: Ch 6.

**1st row:** (RS). 1 sc in 2nd ch from hook. 1 sc in each ch to end of chain. Turn. 5 sc.

**2nd to 13th rows:** Ch 1. 1 sc in each sc to end of row. Turn.

**14th row:** (WS). Join to Center Diagonal – Ch 1. 1 sc in each sc to end of row. *Working in sc of last row of Center Diagonal*, 2 sc in first sc. 1 sc in each sc to last 2 sc. Sc2tog. Turn. 12 sts.

**15th row:** Ch 1. 1 sc in each st to end of row. Turn.

**16th row:** Ch 1. 1 sc in each sc to last 2 sc. Sc2tog. Turn. 11 sts.

**17th row:** Ch 1. Sc2tog. 1 sc in each st to end of row. Turn. 10 sts.

**18th row:** Ch 1. 1 sc in each st to last 2 sc. Sc2tog. Turn. 9 sts.

**19th to 22nd rows:** As 15th to 18th rows. 6 sc. **23rd row:** Ch 1. Sc2tog. 1 sc in each sc to end of row. Turn. 5 sts.

**24th row:** Ch 1. 1 sc in each st to end of row. Fasten off.

**Edging:** Join E with sl st at any point of outer edge. Ch 1. Work sc evenly around edges, having 3 sc in each outward corner and Sc2tog in each inward corner. Join with sl st to first sc. Fasten off.