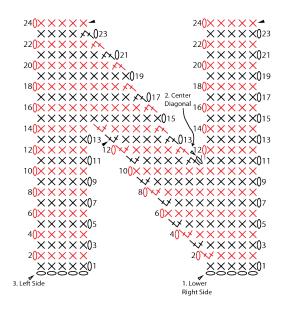

#### Ν

Lower Right Side: Ch 6.

**1st row:** (RS). 1 sc in 2nd ch from hook. 1 sc in each ch to end of chain. Turn. 5 sc.

**2nd row:** Ch 1. 2 sc in first sc. 1 sc in each sc to end of row. Turn. 6 sc.

**3rd row:** Ch 1. 1 sc in each sc to last sc. 2 sc in last sc. Turn. 7 sc.

**RHC0502-036266M** | February 19, 2024

**4th and 5th rows:** As 2nd and 3rd rows. 9 sc at end of 5th row.

**6th row:** Ch 1. 1 sc in each sc to end of row. Turn. **7th to 10th rows:** As 3rd to 6th rows. 12 sc at end of 10th row.

**Do not** fasten off.

**Upper Right Side: 11th row:** (RS). Ch 1. 1 sc in each of first 4 sc. **Turn.** Leave rem sts unworked. 5 sc.

**12th to 24th rows:** Ch 1. 1 sc in each sc across. Turn. Fasten off at end of last row.

**Center Diagonal: 11th row:** (RS). Join yarn with sl st in first sc of 10th row following Upper Right Side. Ch 1. Beg in same sc, sc2tog. 1 sc in each sc to last sc. 2 sc in last sc. Turn. 7 sts.

**12th row:** Ch 1. 2 sc in first sc. 1 sc in each st to last 2 sts. Sc2tog. Turn.

**13th row:** Ch 1. Sc2tog. 1 sc in each st to last sc. 2 sc in last st. Fasten off.

Lower Left Side: Ch 6.

**1st row:** (RS). 1 sc in 2nd ch from hook. 1 sc in each ch to end of chain. Turn. 5 sc.

**2nd to 13th rows:** Ch 1. 1 sc in each sc to end of row. Turn.

**14th row:** (WS). Join to Center Diagonal – Ch 1. 1 sc in each sc to end of row. *Working in sc of last row of Center Diagonal*, 2 sc in first sc. 1 sc in each sc to last 2 sc. Sc2tog. Turn. 12 sts.

**15th row:** Ch 1. 1 sc in each st to end of row. Turn.

**16th row:** Ch 1. 1 sc in each sc to last 2 sc. Sc2tog. Turn. 11 sts.

**17th row:** Ch 1. Sc2tog. 1 sc in each st to end of row. Turn. 10 sts.

**18th row:** Ch 1. 1 sc in each st to last 2 sc. Sc2tog. Turn. 9 sts.

**19th to 22nd rows:** As 15th to 18th rows. 6 sc. **23rd row:** Ch 1. Sc2tog. 1 sc in each sc to end of row. Turn. 5 sts.

**24th row:** Ch 1. 1 sc in each st to end of row. Fasten off.

**Edging:** Join E with sl st at any point of outer edge. Ch 1. Work sc evenly around edges, having 3 sc in each outward corner and Sc2tog in each inward corner. Join with sl st to first sc. Fasten off.