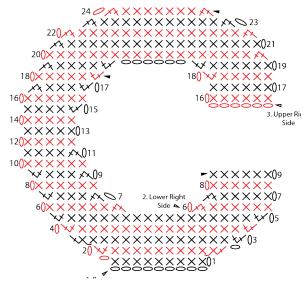

#### C

**Base:** Ch 10.

**1st row:** 1 sc in 2nd ch from hook. 1 sc in each ch to end of chain. Turn. 9 sc.

**2nd and 3rd rows:** Ch 2. 2 sc in 2nd ch from hook. 1 sc in each sc to end of row. Make 1 fsc. 1 sc in ch at base of fsc just made. Turn. 17 sc at end of 3rd row.

**RHC0502-036266M** | February 19, 2024

**4th and 5th rows:** Ch 1. 2 sc in first sc. 1 sc in each sc to last sc. 2 sc in last sc. Turn. 21 sc at end of 5th row.

**Do not** fasten off.

**Left Side: 6th row:** Ch 1. 1 sc in each of first 6 sc. Sc2tog. **Turn.** Leave rem sts unworked. 7 sts.

**7th row:** Ch 1. Skip first st. Sc2tog. 1 sc in each of next 3 sc. 2 sc in last sc. Turn. 6 sts.

**8th row:** Ch 1. 1 sc in each sc to end of row. Turn. **9th row:** Ch 1. Sc2tog. 1 sc in each sc to last sc. 2 sc in last sc. Turn.

**10th row:** Ch 1. 1 sc in each st to end of row. Turn. **11h row:** Ch 1. Sc2tog. 1 sc in each sc to end of row. Turn. 5 sts.

**12th to 14th rows:** Ch 1. 1 sc in each st to end of row. Turn.

**15th row:** Ch 1. 2 sc in first sc. 1 sc in each sc to end of row. Turn. 6 sc.

**16th row:** Ch 1. 1 sc in each sc to end of row. Turn. **17th row:** Ch 1. 2 sc in first sc. 1 sc in each sc to last 2 sc. Sc2tog. Turn.

**18th row:** Ch 1. 1 sc in each st to last sc. 2 sc in last sc. Fasten off.

**Upper Right Side:** Ch 7.

**16th row:** (WS). 1 sc in 2nd ch from hook. 1 sc in each ch to end of chain. Turn. 6 sc.

**17th row:** Ch 1. 1 sc in each sc to end of row. Turn. **18th row:** Ch 1. 2 sc in first sc. 1 sc in each sc to end of row. Turn. 7 sc. **Do not** fasten off.

**Top – join Sides: 19th row:** (RS). Ch 1. 1 sc in each sc to last sc. 2 sc in last sc. Ch 6. Working in sc of last row of Left Side. 2 sc in first sc. 1 sc in each sc to last 2 sc. Sc2tog. Turn. 21 sts.

**20th row:** Ch 1. 1 sc in each st to last 2 sc. Sc2tog. Turn. 20 sts.

**21st row:** Ch 1. 1 sc in each st to last 2 sc. Sc2tog. Turn. 19 sts.

**22nd row:** Ch 1. Sc2tog. 1 sc in each st to last 2 sts. Sc2tog. Turn. 17 sts.

**23rd and 24th rows:** Ch 1. Skip first sc. Sc2tog. 1 sc in each st to last 3 sts. Sc2tog. **Turn.** Leave last st unworked. 9 sts. Fasten off at end of last row.

**Edging:** Join E with sl st at any point of outer edge. Ch 1. Work sc evenly around edges, having 3 sc in each outward corner and Sc2tog in each inward corner. Join with sl st to first sc. Fasten off.