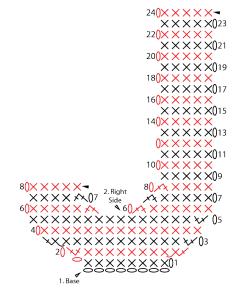

### Ε

Base: Ch 19.

**1st row:** 1 sc in 2nd ch from hook. 1 sc in each ch to end of chain. Turn. 18 sc.

**2nd to 5th rows:** Ch 1. 1 sc in each sc to end of row. Turn. **Do not** fasten off.

**Lower Left Side: 6th row:** (WS). Ch 1. 1 sc in each of first 5 sc. **Turn.** Leave rem sc unworked. 5 sc. **7th to 10th rows:** Ch 1. 1 sc in each sc to end of row. Turn. **Do not** fasten off.

Center Bar: 11th row: (RS). Ch 12. 1 sc in 2nd ch from hook. 1 sc in each st to end of row. Turn. 16 sc. 12th to 15th rows: Ch 1. 1 sc in each sc to end of row. Turn. Do not fasten off.

**Upper Left Side: 16th row:** (WS). Ch 1. 1 sc in each of first 5 sc. **Turn.** Leave rem sts unworked. 5 sc. **17th to 19th rows:** Ch 1. 1 sc in each sc to end of row. Turn. **Do not** fasten off.

**Top: 20th row:** (WS). Ch 1. 1 sc in each sc to end of row. Make 13 Fsc. Turn. 18 sc.

**21st to 24th rows:** Ch 1. 1 sc in each sc to end of row. Turn. Fasten offat end of last row.

**Edging:** Join E with sl st at any point of outer edge. Ch 1. Work sc evenly around edges, having 3 sc in each outward corner and Sc2tog in each inward corner. Join with sl st to first sc. Fasten off.