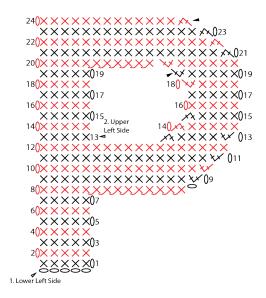

#### P

**Lower Left Side:** Ch 6.

**1st row:** 1 sc in 2nd ch from hook. 1 sc in each ch to end of chain. Turn. 5 sc.

**2nd to 7th rows:** Ch 1. 1 sc in each sc to end of row. Turn.

**8th row:** Ch 1. 1 sc in each sc to end of row. Make 9 Fsc. Turn. 14 sc.

**9th row:** Ch 2. 2 sc in 2nd ch from hook. 1 sc in each sc to end of row. Turn. 16 sc.

**10th row:** Ch 1. 1 sc in each sc to last sc. 2 sc in last sc. Turn. 17 sc.

**11th row:** Ch 1. 2 sc in first sc. 1 sc in each sc to end of row. Turn. 18 sc.

**12th row:** Ch 1. 1 sc in each st to end of row. Turn. **Do not** fasten off.

**Upper Right Side: 13th row:** Ch 1. 2 sc in first st. 1 sc in each of next 4 sts. Sc2tog. **Turn.** Leave rem sts unworked. 7 sts.

**14th row:** Ch 1. Sc2tog. 1 sc in each st to end of row. Turn. 6 sts.

**15th row:** Ch 1. 1 sc in each st to last 2 sc. Sc2tog. Turn. 5 sts.

**16th and 17th rows:** Ch 1. 1 sc in each sc to end of row. Turn.

**18th row:** Ch 1. 2 sc in first sc. 1 sc in each sc to end of row. Turn. 6 sc.

**19th row:** Ch 1. 1 sc in each sc to last sc. 2 sc in last sc. 7 sc. Fasten off.

RHC0502-036266M | February 19, 2024

**Upper Left Side: 13th row:** (RS). Skip next 6 unworked sc of 12th row following Upper Right Side. Join yarn with sl st in next sc. 1 sc in each sc to end of row. Turn. 5 sc.

**14th to 19th rows:** Ch 1. 1 sc in each sc to end of row. Turn.

**Top: 20th row:** Ch 1. 1 sc in each sc to end of row. Make 6 Fsc. Working across sts in last row of Upper Right Side, 2 sc in first st. 1 sc in each st to end of row. Turn. 19 sc.

**21st row:** Ch 1. Sc2tog. 1 sc in each sc to end of row. Turn. 18 sts.

**22nd row:** Ch 1. 1 sc in each sc to last 2 sc. Sc2tog. Turn. 17 sts.

23rd row: As 21st row. 16 sts.

**24th row:** Ch 1. 1 sc in each st to last 3 sts. Sc2tog. Leave last st unworked. 14 sts. Fasten off.

**Edging:** Join E with sl st at any point of outer edge. Ch 1. Work sc evenly around edges, having 3 sc in each outward corner and Sc2tog in each inward corner. Join with sl st to first sc. Fasten off.