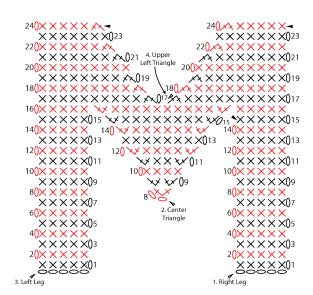

#### **LETTERS**

Α

Right Leg: Ch 7.

**1st row:** (RS). 1 sc in 2nd ch from hook. 1 sc in each ch to end of chain. Turn. 6 sc.

**2nd row:** Ch 1. 1 sc in each sc to end of row. Turn. **3rd row:** Ch 1. Sc2tog. 1 sc in each sc to end of row. Turn. 5 sts.

**4th row:** Ch 1. 2 sc in fist sc. 1 sc in each sc to end of row. Turn. 6 sc.

**5th row:** As 3rd row. Fasten off.

Left Leg: Ch 7.

**1st row:** (RS). 1 sc in 2nd ch from hook. 1 sc in each ch to end of chain. Turn. 6 sc.

**2nd row:** Ch 1. 1 sc in each sc to end of row. Turn. **3rd row:** Ch 1. 1 sc in each sc to last 2 sc. Sc2tog. Turn. 5 sts.

**4th row:** Ch 1. 1 sc in each sc to last sc. 2 sc in last sc. 6 sc.

**5th row:** As 3rd row. **Do not** fasten off.

Center Bar – joining Legs: 6th row: (WS). Ch 1. 1 sc in each sts to last sc. 2 sc in last sc. Ch 10 for base of center bar. Working in sts of last row of Right Leg, 2 sc in first sc. 1 sc in each st to end of row. 22 sts.

**7th row:** Ch 1. Sc2tog. 1 sc in each st to last 2 sts. Sc2tog. Turn. 20 sc.

**8th row:** Ch 1. 1 sc in each sc to end of row. Turn. **9th row:** Ch 1. Sc2tog. 1 sc in each sc to last 2 sts. Sc2tog. Turn. 18 sc.

**10th and 11th rows:** Ch 1. 1 sc in each sc to end of row. Turn.

Do not fasten off.

**Left Half Top: 12th row:** (WS). Ch 1. Sc2tog. 1 sc in each of next 4 sc. **Turn.** Leave rem sts unworked. 5 sc.

**13th row:** Ch 1. 1 sc in each sc to end of row. Turn. **14th row:** Ch 1. Sc2tog. 1 sc in each of next 2 sc. 2 sc in last sc. Turn.

**15th and 16th rows:** As 13th and 14th rows. Fasten off.

**Right Half Top: 12th row:** (WS). With WS facing, skip next 6 unworked sts of 11th row following Left Half Top. Join yarn with sl st in next st. 1 sc in each of next 3 sc. Sc2tog. Turn. 5 sc.

**13th row:** Ch 1. 1 sc in each sc to end of row. Turn.

next 2 sc. Sc2tog. Turn.

15th and 16th rows: As 13th and 14th rows.

Do not fasten off.

**14th row:** Ch 1. 2 sc in first sc. 1 sc in each of

**Top Triangle – joining top side: 17th row:** (RS). Ch 1. 1 sc in each of first 5 sc. Ch 2. 1 sc in each sc across last row of Left Half Top. 12 sts.

**18th row:** Ch 1. Sc2tog. 1 sc in each st to last 2 sc. Sc2tog. Turn. 10 sts.

**19th and 20th rows:** Ch 1. 1 sc in each sc to end of row. Turn.

**21st row:** Ch 1. Sc2tog. 1 sc in each sc to last 2 sc. Sc2tog. Turn. 8 sts.

**22nd row:** Ch 1. 1 sc in each st to end of row. Turn. **23rd and 24th rows:** As 21st and 22nd rows. Fasten off at end of last row.

**Edging:** Join E with sl st at any point of outer edge. Ch 1. Work sc evenly around edges, having 3 sc in each outward corner and Sc2tog in each inward corner. Join with sl st to first sc. Fasten off.