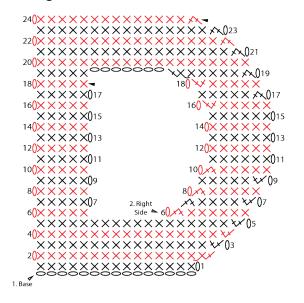

#### **BLANKET**

See Diagram on page 3.

1st rnd: With A, ch 4. 2 dc in 4th ch from hook (beg ch-3 counts as dc). Remove hook. Make a slip knot with B and draw up through same ch as prev sts. Ch 3 (counts as dc). 2 dc in same ch as prev sts. Remove hook. Make a slip knot with C and draw up through same ch as prev sts. Ch 3 (counts as dc). 2 dc in same ch as prev sts. Make a slip knot with D and draw up through same ch as prev sts. Ch 3 (counts as dc). 2 dc in same ch as prev sts. Remove hook. 12 dc.

**2nd rnd:** Return hook to last A st, 2 dc in beg ch-3 worked with B. 2 dc in each of next 2 dc worked with B. Remove hook. Return hook to last B st. 2 dc in beg ch-3 worked with C. 2 dc in each of next 2 dc worked with C. Remove hook. Return hook to last C st. 2 dc in beg ch-3 worked with D. 2 dc in each of next 2 dc worked with D. Remove hook. Return hook to last D st. 2 dc in beg ch-3 worked with A. 2 dc in each of next 2 dc worked with A. Remove hook. 24 dc.

**3rd rnd:** Return hook to last A st. Working in prev sts worked in B, (1 dc in next dc. 2 dc in next dc) 3 times. Remove hook. Return hook to last B st. Working in prev sts worked in C, (1 dc in next dc. 2 dc in next dc) 3 times. Remove hook. Return hook to last C st. Working in prev sts worked in D, (1 dc in next dc. 2 dc in next dc) 3 times. Remove hook. Return hook to last D st. Working in prev sts worked in A, (1 dc in next dc. 2 dc in next dc) 3 times. 36 dc.

**4th rnd:** Return hook to last A st. Working in prev sts worked in B, (1 dc in each of next 2 dc. 2 dc in next dc) 3 times. Remove hook. Return hook to last B st. Working in prev sts worked in C, (1 dc in each of next 2 dc. 2 dc in next dc) 3 times. Remove hook. Return hook to last C st. Working in prev sts worked in D, (1 dc in each of next 2 dc. 2 dc in next dc) 3 times. Remove hook. Return hook to last D st. Working in prev sts worked in A, (1 dc in each of next 2 dc. 2 dc in next dc) 3 times. 48 dc.

**5th rnd:** Return hook to last A st. Working in prev sts worked in B, (1 dc in each of next 3 dc. 2 dc in next dc) 3 times. Remove hook. Return hook to last B st. Working in prev sts worked in C, (1 dc in each of next 3 dc. 2 dc in next dc) 3 times. Remove hook. Return hook to last C st. Working in prev sts worked in D, (1 dc in each of next 3 dc. 2 dc in next dc) 3 times. Remove hook. Return hook to last D st. Working in prev sts worked in A, (1 dc in each of next 3 dc. 2 dc in next dc) 3 times. 60 dc.

6th rnd: Return hook to last A st. Working in prev sts worked in B, (1 dc in each of next 4 dc. 2 dc in next dc) 3 times. Remove hook. Return hook to last B st. Working in prev sts worked in C, (1 dc in each of next 4 dc. 2 dc in next dc) 3 times. Remove hook. Return hook to last C st. Working in prev sts worked in D, (1 dc in each of next 4 dc. 2 dc in next dc) 3 times. Remove hook. Return hook to last D st. Working in prev sts worked in A, (1 dc in each of next 4 dc. 2 dc in next dc) 3 times. 72 dc.

**7th rnd:** Return hook to last A st. Working in prev sts worked in B, (1 dc in each of next 5 dc. 2 dc in next dc) 3 times. Remove hook. Return hook to last B st. Working in prev sts worked in C, (1 dc in each of next 5 dc. 2 dc in next dc) 3 times. Remove hook. Return hook to last C st. Working in prev sts worked in D, (1 dc in each of next 5 dc. 2 dc in next dc) 3 times. Remove hook. Return hook to last D st. Working in prev sts worked in A, (1 dc in each of next 5 dc. 2 dc in next dc) 3 times. 84 dc.

Cont as established, increasing 12 sts in each rnd, until 46 total rnds worked - 552 dc in rnd.

47th rnd: Return hook to last A st. Working in prev sts worked in B, \*1 dc in each of next 11 dc. 1 hdc in each of next 11 dc. 1 sc in each of next 11 dc. Sl st in each of next 11 dc. Fasten off.\* Return work to last B st. Working in prev sts worked in C, rep from \* to \*. Return work to last st worked with C. Working in prev sts worked in D, rep from \* to \*. Return work to last st worked with D. Working in prev sts worked in A, rep from \* to \*.

48th rnd: Join E with sl st to any edge dc. Ch 3 (counts as dc). 1 dc in each of next 44 sts. 2 dc in next st. \*1 dc in each of next 45 sts. 2 dc in next st. Rep from \* around. Join with sl st to top of ch-3.

#### STITCH KEY

= chain (ch)

= beginning of row

 $\times$  = single crochet (sc)

**RHC0502-036266M** | February 19, 2024

В

Base: Ch 18.

**1st row:** 1 sc in 2nd ch from hook. 1 sc in each ch to end of chain. Turn. 17 sc.