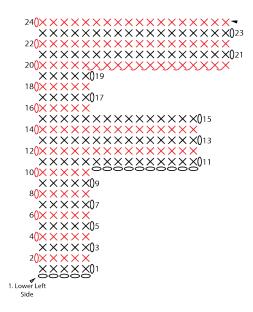

**13th row:** Ch 1. Sc2tog. 1 sc in each st to last sc. 2 sc in last st. Fasten off.

Lower Left Side: Ch 6.

**1st row:** (RS). 1 sc in 2nd ch from hook. 1 sc in each ch to end of chain. Turn. 5 sc.

**2nd to 13th rows:** Ch 1. 1 sc in each sc to end of row. Turn.

**14th row:** (WS). Join to Center Diagonal – Ch 1. 1 sc in each sc to end of row. *Working in sc of last row of Center Diagonal*, 2 sc in first sc. 1 sc in each sc to last 2 sc. Sc2tog. Turn. 12 sts.

**15th row:** Ch 1. 1 sc in each st to end of row. Turn.

**16th row:** Ch 1. 1 sc in each sc to last 2 sc. Sc2tog. Turn. 11 sts.

**17th row:** Ch 1. Sc2tog. 1 sc in each st to end of row. Turn. 10 sts.

**18th row:** Ch 1. 1 sc in each st to last 2 sc. Sc2tog. Turn. 9 sts.

**19th to 22nd rows:** As 15th to 18th rows. 6 sc. **23rd row:** Ch 1. Sc2tog. 1 sc in each sc to end of row. Turn. 5 sts.

**24th row:** Ch 1. 1 sc in each st to end of row. Fasten off.

**Edging:** Join E with sl st at any point of outer edge. Ch 1. Work sc evenly around edges, having 3 sc in each outward corner and Sc2tog in each inward corner. Join with sl st to first sc. Fasten off.