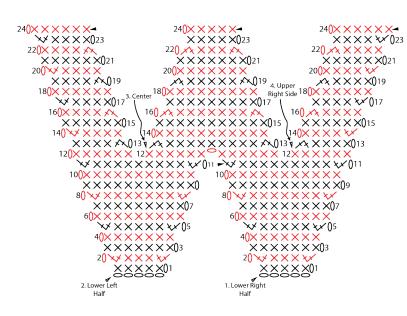

#### W

**Lower Right Half:** Ch 6.

**1st row:** (RS).1 sc in 2nd ch from hook. 1 sc in each ch to end of chain. Turn. 5 sc.

**2nd row:** Ch 1. 2 sc in first sc. 1 sc in each sc to last sc. 2 sc in last sc. Turn. 7 sc.

**3rd and 4th rows:** Ch 1. 1 sc in each sc to end of row. Turn.

**5th row:** Ch 1. 2 sc in first sc. 1 sc in each sc to last sc. 2 sc in last sc. Turn. 9 sc.

**6th to 11th rows:** As 3rd to 5th rows twice more. Turn, 13 sc. Fasten off at end of last row.

**RHC0502-036266M** | February 19, 2024

Lower Left Half: Ch 6.

**1st to 11th rows:** As 1st to 11th rows of Lower Right Half. 13 sc at end of 11th row. **Do not** fasten off.

**Upper Left Side: 12th row:** (WS). Ch 1. 1 sc in each of first 6 sc. **Turn.** Leave rem sts unworked. 6 sc.

**13th row:** Ch 1. Sc2tog. 1 sc in each sc to end of row. Turn. 5 sts.

**14th row:** Ch 1. 2 sc in first sc. 1 sc in each st to end of row. Turn. 6 sc.

**15th row:** Ch 1. 1 sc in each sc to end of row. Turn. **16th row:** Ch 1. 1 sc in each sc to last 2 sc. Sc2tog. Turn. 5 sc.

**17th row:** Ch 1. 1 sc in each sc to last sc. 2 sc in last sc. Turn. 6 sc.

**18th row:** Ch 1. 1 sc in each sc to end of row. Turn.

**19th to 24th rows:** As 13th to 18th rows. 6 sc at end of 24th row. Fasten off at end of last row.

Center – Join Halves: 12th row: (WS). Skip next unworked sc of 11th row of Lower Left Side. Join yarn with sl st in next sc. Ch 1. 1 sc in each sc to end of row. Ch 1. Working across sc of last row of Lower Right Side, 1 sc in each of first 6 sc. **Turn.** Leave rem sts unworked. 13 sts.

**13th row:** Ch 1. Sc2tog. 1 sc in each st to last 2 sc. Sc2tog. Turn. 11 sts.

**14th and 15th rows:** Ch 1. 1 sc in each sc to end of row. Turn.

**16th row:** Ch 1. Sc2tog. 1 sc in each sc to last 2 sc. Sc2tog. Turn. 9 sts.

17th to 22nd rows: As 14th to 16th rows twice

more. 5 sts at end of 22nd row.

**23rd and 24th rows:** Ch 1. 1 sc in each sc to end of row. Turn. Fasten off at end of last row.

**Upper Right Side: 12th row:** (WS). Skip next unworked sc of 11th row of Lower Right Side. Join yarn with sl st in next sc. Ch 1. 1 sc in each sc to end of row. Turn. 6 sc.

**13th row:** Ch 1. 1 sc in each sc to last 2 sc. Sc2tog. Turn. 5 sts.

**14th row:** Ch 1. 1 sc in each st to last sc. 2 sc in last sc. Turn. 6 sc.

**15th row:** Ch 1. 1 sc in each sc to end of row. Turn.

**16th row:** Ch 1. Sc2tog. 1 sc in each sc to end of row. Turn. 5 sts.

**17th row:** Ch 1. 2 sc in first sc. 1 sc in each st to end of row. Turn. 6 sc.

**18th row:** Ch 1. 1 sc in each sc to end of row. Turn.

**19th to 24th rows:** As 13th to 18th rows. 6 sc at end of 24th row. Fasten off at end of last row.

**Edging:** Join E with sl st at any point of outer edge. Ch 1. Work sc evenly around edges, having 3 sc in each outward corner and Sc2tog in each inward corner. Join with sl st to first sc. Fasten off.