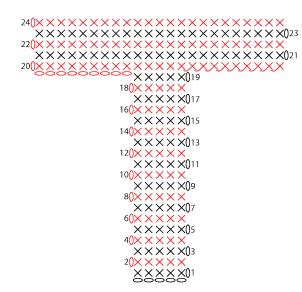

### Т

Base: Ch 6.

**1st row:** (RS). 1 sc in 2nd ch from hook. 1 sc in each ch to end of chain. Turn. 5 sc.

**2nd to 19th rows:** Ch 1. 1 sc in each sc to end of row. Turn. **Do not** fasten off at end of last row..

**Top Bar: 20th row:** (WS). Ch 10. 1 sc in 2nd ch from hook. 1 sc in each of next 8 ch. 1 sc in each of next 5 sc. Make 9 Fsc. Turn. 23 sc.

**21st to 24th rows:** Ch 1. 1 sc in each sc to end of row. Turn. Fasten off at end of last row.

**Edging:** Join E with sl st at any point of outer edge. Ch 1. Work sc evenly around edges, having 3 sc in each outward corner and Sc2tog in each inward corner. Join with sl st to first sc. Fasten off.