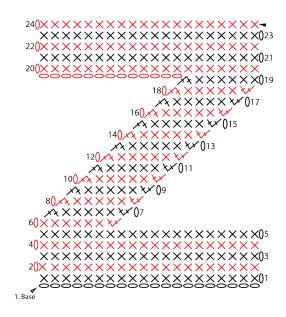

#### **BLANKET**

See Diagram on page 3.

1st rnd: With A, ch 4. 2 dc in 4th ch from hook (beg ch-3 counts as dc). Remove hook. Make a slip knot with B and draw up through same ch as prev sts. Ch 3 (counts as dc). 2 dc in same ch as prev sts. Remove hook. Make a slip knot with C and draw up through same ch as prev sts. Ch 3 (counts as dc). 2 dc in same ch as prev sts. Make a slip knot with D and draw up through same ch as prev sts. Ch 3 (counts as dc). 2 dc in same ch as prev sts. Remove hook. 12 dc.

**2nd rnd:** Return hook to last A st, 2 dc in beg ch-3 worked with B. 2 dc in each of next 2 dc worked with B. Remove hook. Return hook to last B st. 2 dc in beg ch-3 worked with C. 2 dc in each of next 2 dc worked with C. Remove hook. Return hook to last C st. 2 dc in beg ch-3 worked with D. 2 dc in each of next 2 dc worked with D. Remove hook. Return hook to last D st. 2 dc in beg ch-3 worked with A. 2 dc in each of next 2 dc worked with A. Remove hook. 24 dc.

**3rd rnd:** Return hook to last A st. Working in prev sts worked in B, (1 dc in next dc. 2 dc in next dc) 3 times. Remove hook. Return hook to last B st. Working in prev sts worked in C, (1 dc in next dc. 2 dc in next dc) 3 times. Remove hook. Return hook to last C st. Working in prev sts worked in D, (1 dc in next dc. 2 dc in next dc) 3 times. Remove hook. Return hook to last D st. Working in prev sts worked in A, (1 dc in next dc. 2 dc in next dc) 3 times. 36 dc.

**4th rnd:** Return hook to last A st. Working in prev sts worked in B, (1 dc in each of next 2 dc. 2 dc in next dc) 3 times. Remove hook. Return hook to last B st. Working in prev sts worked in C, (1 dc in each of next 2 dc. 2 dc in next dc) 3 times. Remove hook. Return hook to last C st. Working in prev sts worked in D, (1 dc in each of next 2 dc. 2 dc in next dc) 3 times. Remove hook. Return hook to last D st. Working in prev sts worked in A, (1 dc in each of next 2 dc. 2 dc in next dc) 3 times. 48 dc.

**5th rnd:** Return hook to last A st. Working in prev sts worked in B, (1 dc in each of next 3 dc. 2 dc in next dc) 3 times. Remove hook. Return hook to last B st. Working in prev sts worked in C, (1 dc in each of next 3 dc. 2 dc in next dc) 3 times. Remove hook. Return hook to last C st. Working in prev sts worked in D, (1 dc in each of next 3 dc. 2 dc in next dc) 3 times. Remove hook. Return hook to last D st. Working in prev sts worked in A, (1 dc in each of next 3 dc. 2 dc in next dc) 3 times. 60 dc.

6th rnd: Return hook to last A st. Working in prev sts worked in B, (1 dc in each of next 4 dc. 2 dc in next dc) 3 times. Remove hook. Return hook to last B st. Working in prev sts worked in C, (1 dc in each of next 4 dc. 2 dc in next dc) 3 times. Remove hook. Return hook to last C st. Working in prev sts worked in D, (1 dc in each of next 4 dc. 2 dc in next dc) 3 times. Remove hook. Return hook to last D st. Working in prev sts worked in A, (1 dc in each of next 4 dc. 2 dc in next dc) 3 times. 72 dc.

**7th rnd:** Return hook to last A st. Working in prev sts worked in B, (1 dc in each of next 5 dc. 2 dc in next dc) 3 times. Remove hook. Return hook to last B st. Working in prev sts worked in C, (1 dc in each of next 5 dc. 2 dc in next dc) 3 times. Remove hook. Return hook to last C st. Working in prev sts worked in D, (1 dc in each of next 5 dc. 2 dc in next dc) 3 times. Remove hook. Return hook to last D st. Working in prev sts worked in A, (1 dc in each of next 5 dc. 2 dc in next dc) 3 times. 84 dc.

Cont as established, increasing 12 sts in each rnd, until 46 total rnds worked - 552 dc in rnd.

47th rnd: Return hook to last A st. Working in prev sts worked in B, \*1 dc in each of next 11 dc. 1 hdc in each of next 11 dc. 1 sc in each of next 11 dc. Sl st in each of next 11 dc. Fasten off.\* Return work to last B st. Working in prev sts worked in C, rep from \* to \*. Return work to last st worked with C. Working in prev sts worked in D, rep from \* to \*. Return work to last st worked with D. Working in prev sts worked in A, rep from \* to \*.