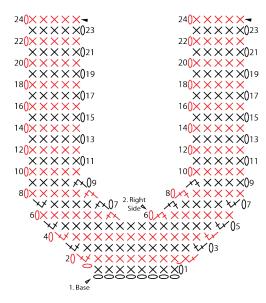

#### **BLANKET**

See Diagram on page 3.

1st rnd: With A, ch 4. 2 dc in 4th ch from hook (beg ch-3 counts as dc). Remove hook. Make a slip knot with B and draw up through same ch as prev sts. Ch 3 (counts as dc). 2 dc in same ch as prev sts. Remove hook. Make a slip knot with C and draw up through same ch as prev sts. Ch 3 (counts as dc). 2 dc in same ch as prev sts. Make a slip knot with D and draw up through same ch as prev sts. Ch 3 (counts as dc). 2 dc in same ch as prev sts. Remove hook. 12 dc.

**2nd rnd:** Return hook to last A st, 2 dc in beg ch-3 worked with B. 2 dc in each of next 2 dc worked with B. Remove hook. Return hook to last B st. 2 dc in beg ch-3 worked with C. 2 dc in each of next 2 dc worked with C. Remove hook. Return hook to last C st. 2 dc in beg ch-3 worked with D. 2 dc in each of next 2 dc worked with D. Remove hook. Return hook to last D st. 2 dc in beg ch-3 worked with A. 2 dc in each of next 2 dc worked with A. Remove hook. 24 dc.

**3rd rnd:** Return hook to last A st. Working in prev sts worked in B, (1 dc in next dc. 2 dc in next dc) 3 times. Remove hook. Return hook to last B st. Working in prev sts worked in C, (1 dc in next dc. 2 dc in next dc) 3 times. Remove hook. Return hook to last C st. Working in prev sts worked in D, (1 dc in next dc. 2 dc in next dc) 3 times. Remove hook. Return hook to last D st. Working in prev sts worked in A, (1 dc in next dc. 2 dc in next dc) 3 times. 36 dc.

**4th rnd:** Return hook to last A st. Working in prev sts worked in B, (1 dc in each of next 2 dc. 2 dc in next dc) 3 times. Remove hook. Return hook to last B st. Working in prev sts worked in C, (1 dc in each of next 2 dc. 2 dc in next dc) 3 times. Remove hook. Return hook to last C st. Working in prev sts worked in D, (1 dc in each of next 2 dc. 2 dc in next dc) 3 times. Remove hook. Return hook to last D st. Working in prev sts worked in A, (1 dc in each of next 2 dc. 2 dc in next dc) 3 times. 48 dc.

**5th rnd:** Return hook to last A st. Working in prev sts worked in B, (1 dc in each of next 3 dc. 2 dc in next dc) 3 times. Remove hook. Return hook to last B st. Working in prev sts worked in C, (1 dc in each of next 3 dc. 2 dc in next dc) 3 times. Remove hook. Return hook to last C st. Working in prev sts worked in D, (1 dc in each of next 3 dc. 2 dc in next dc) 3 times. Remove hook. Return hook to last D st. Working in prev sts worked in A, (1 dc in each of next 3 dc. 2 dc in next dc) 3 times. 60 dc.

6th rnd: Return hook to last A st. Working in prev sts worked in B, (1 dc in each of next 4 dc. 2 dc in next dc) 3 times. Remove hook. Return hook to last B st. Working in prev sts worked in C, (1 dc in each of next 4 dc. 2 dc in next dc) 3 times. Remove hook. Return hook to last C st. Working in prev sts worked in D, (1 dc in each of next 4 dc. 2 dc in next dc) 3 times. Remove hook. Return hook to last D st. Working in prev sts worked in A, (1 dc in each of next 4 dc. 2 dc in next dc) 3 times. 72 dc.

**7th rnd:** Return hook to last A st. Working in prev sts worked in B, (1 dc in each of next 5 dc. 2 dc in next dc) 3 times. Remove hook. Return hook to last B st. Working in prev sts worked in C, (1 dc in each of next 5 dc. 2 dc in next dc) 3 times. Remove hook. Return hook to last C st. Working in prev sts worked in D, (1 dc in each of next 5 dc. 2 dc in next dc) 3 times. Remove hook. Return hook to last D st. Working in prev sts worked in A, (1 dc in each of next 5 dc. 2 dc in next dc) 3 times. 84 dc.

Cont as established, increasing 12 sts in each rnd, until 46 total rnds worked - 552 dc in rnd.

47th rnd: Return hook to last A st. Working in prev sts worked in B, \*1 dc in each of next 11 dc. 1 hdc in each of next 11 dc. 1 sc in each of next 11 dc. Sl st in each of next 11 dc. Fasten off.\* Return work to last B st. Working in prev sts worked in C, rep from \* to \*. Return work to last st worked with C. Working in prev sts worked in D, rep from \* to \*. Return work to last st worked with D. Working in prev sts worked in A, rep from \* to \*.