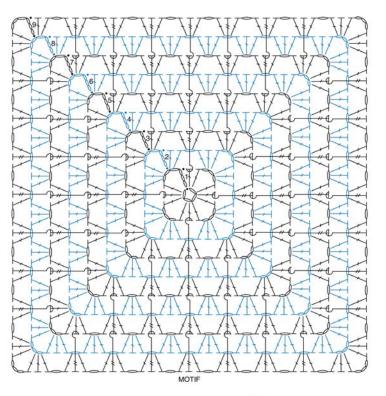

# **INSTRUCTIONS**

MOTIF (make 30).

See Diagram on page 2. With A, ch 4. Join with sl st to first ch to form ring.

**1st rnd:** Ch 6. (3 dc. Ch 3) 3 times in ring. 2 dc in ring. Join with sl st to 3rd ch of ch 6. [4 groups of 3 dc, 4 ch-3 sps forming corners]. **2nd rnd:** SI st in next ch-3 sp. Ch 6. 3 dc in same sp as last sl st. \*Ch 1. (3 dc. Ch 3. 3 dc) in next ch-3 sp. Rep from \* twice more. Ch 1. 2 dc in first ch-3 sp. Join with sl st to 3rd ch of ch 6.

**3rd rnd:** Sl st in next ch-3 sp. Ch 6. 3 dc in same sp as last sl st. Ch 1. (1 dc. 1 long trfp around center dc of 3-dc group 2 rnds below. 1 dc) in next ch-1 sp. \*Ch 1. (3 dc. Ch 3. 3 dc) in next ch-3 sp. Ch 1. (1 dc. 1 long trfp around center dc of 3-dc group 2 rnds below. 1 dc) in next ch-1 sp. Rep from \* twice more. Ch 1. 2 dc in first ch-3 sp. Join with sl st to 3rd ch of ch 6.

#### RHC0502-035749M | October 17, 2023

**4th rnd:** SI st in next ch-3 sp. Ch 6. 3 dc in same sp as last sI st. (Ch 1. 3 dc) in each ch-1 sp to next corner ch-3 sp. \*Ch 1. (3 dc. Ch 3. 3 dc) in corner ch-3 sp. (Ch 1. 3 dc) in each ch-1 sp to next corner ch-3 sp. Rep from \* twice more. Ch 1. 2 dc in first ch-3 sp. Join with sI st to 3rd ch of ch 6.

**5th rnd:** SI st in next ch-3 sp. Ch 6. 3 dc in same sp as last sl st. (Ch 1. 1 dc. 1 long trfp. 1 dc) in each ch-1 sp to next corner ch-3 sp. \*Ch 1. (3 dc. Ch 3. 3 dc) in corner ch-3 sp. (Ch 1. 1 dc. 1 long trfp. 1 dc) in each ch-1 sp to next corner ch-3 sp. Rep from \* twice more. Ch 1. 2 dc in first ch-3 sp. Join with sl st to 3rd ch of ch 6.

**6th to 8th rnds:** Rep 4th and 5th rnds once, then 4th rnd once more. Fasten off at end of 8th rnd.

**9th rnd:** Join B with sl st to any ch-3 sp. Ch 6. 3 dc in same sp as last sl st. (Ch 1. 1 dc. 1 long trfp. 1 dc) in each ch-1 sp to next corner ch-3 sp. \*Ch 1. (3 dc. Ch 3. 3 dc) in corner ch-3 sp. (Ch 1. 1 dc. 1 long trfp. 1 dc) in each ch-1 sp to next corner ch-3 sp. Rep from \* twice more. Ch 1. 2 dc in first ch-3 sp. Join with sl st to 3rd ch of ch 6. Fasten off.

#### STITCH KEY

- = chain (ch)
  = slip stitch (sl st)
- = double crochet (dc)

= front post treble crochet (long trfp)