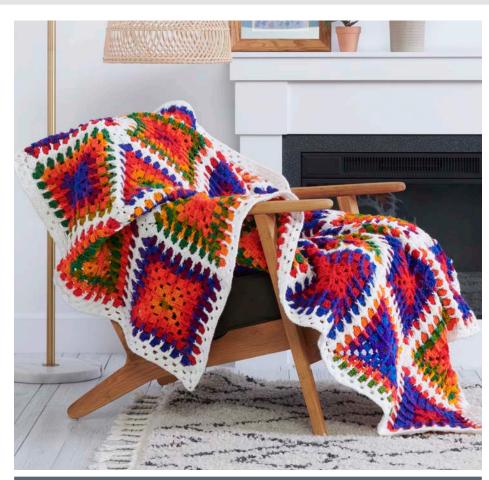

# **MEASUREMENTS**

Approx 54" x 64" [137 x 162.5 cm].

#### **©RED HEART** PUFF GRANNY CROCHET BLANKET