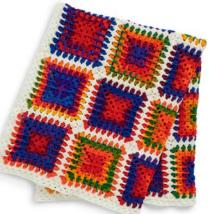

#### FINISHING

Sew Motifs tog into 6 Strips of 5 Motifs.

#### BORDER

With RS facing, join B with sl st to any ch-3 corner.

**1st rnd:** Ch 6. 3 dc in same sp as last sl st. (Ch 1. 3 dc) in each ch-1 sp to next corner ch-3 sp. \*Ch 1. (3 dc. Ch 3. 3 dc) in corner ch-3 sp. (Ch 1. 3 dc) in each ch-1 sp to next corner ch-3 sp. Rep from \* twice more. Ch 1. 2 dc in first ch-3 sp. Join with sl st to 3rd ch of ch 6.

**2nd rnd:** SI st in next ch-3 sp. Ch 6. 3 dc in same sp as last sl st. (Ch 1. 3 dc) in each ch-1 sp to next corner ch-3 sp. \*Ch 1. (3 dc. Ch 3. 3 dc) in corner ch-3 sp. (Ch 1. 3 dc) in each ch-1 sp to next corner ch-3 sp. Rep from \* twice more. Ch 1. 2 dc in first ch-3 sp. Join with sl st to 3rd ch of ch 6. Fasten off.