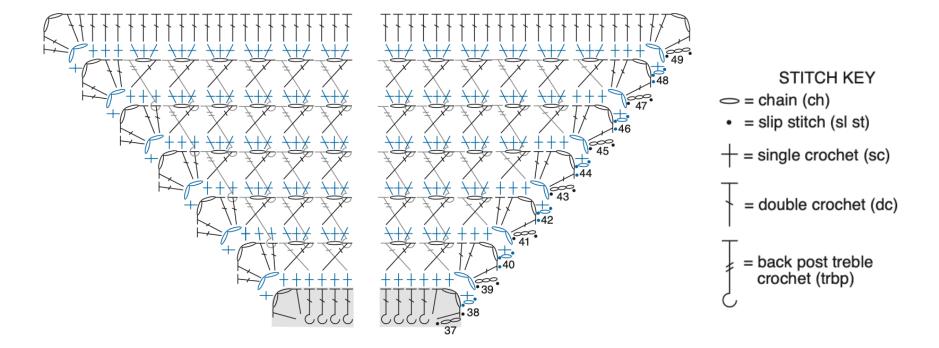

## Week 5 - Cross Ripples - TURN TO BACK

See Diagram V on page 2.

**Note:** Turn work with WS facing to you to begin this section. All rnds are worked with WS facing you.

**38th rnd:** (WS). Join C with sl st to any corner ch-2 sp. Ch 1. (1 sc. Ch 2. 1 sc) in same sp as sl st. \*1 sc in each st to next corner ch-2 sp. \*\* (1 sc. Ch 2. 1 sc) in next ch-2 sp. Rep from \* twice more, then from \* to \*\* once. Join. 99 sc between corner ch-2 sps.

sp. Ch 3. (1 dc. Ch 2. 2 dc) in same sp as last sl st. \*(Skip next 2 sc. 1 dc in next sc. Ch 1. Working at front of work (WS), 1 dc in first skipped st) across to next corner ch-2 sp.\*\* (2 dc. Ch 2. 2 dc) in next corner ch-2 sp. Rep from \* twice more, then from \* to \*\* once. Join. 103 sts with 33 criss-cross groups between corner ch-2 sps.

**40th rnd:** SI st to next corner ch-2 sp. Ch 1. (1 sc. Ch 2. 1 sc) in same sp as last sl st. \*1 sc in each of first 2 dc. (3 sc in next ch-1 sp. Skip next 2 dc) to last 2 dc before corner ch-2 sp. 1 sc in each of last 2 dc before corner ch-2 sp.\*\* (1 sc. Ch 2. 1 sc) in next ch-2 sp. Rep from \* twice more, then from \* to \*\* once. Join. 105 sc between corner ch-2 sps.

41st rnd: SI st to next corner ch-2 sp. Ch 3. (1 dc. Ch 2. 2 dc) in last sI st. \*Skip next 2 sc. 1 dc in next sc. Ch 1. Working at front of work (WS), 1 dc in first skipped st. (Skip next 2 sc. 1 dc in next sc. Ch 1. 1 trbp around post of dc 2 rnds below under skipped sc) across to next corner ch-2 sp.\*\* (2 dc. Ch 2. 2 dc) in next corner ch-2 sp.\* Rep from \* twice more, then from \* to \*\* once. Join. 109 sts with 35 criss-cross groups between corner ch-2 sps.

**42nd to 47th rnds:** As 40th and 41st rnds 3 times more. 127 sts between corner ch-2 sps at end of last rnd.

**48th rnd:** As 40th rnd. 129 sts between corner ch-2 sps.

Turn work to RS for next following rnds.

49th rnd: (RS). SI st to next ch-2 sp. Ch 3. (1 dc. Ch 2. 2 dc) in same sp as last sI st. \*1 dc in each st to next ch-2 sp.\*\* (2 dc. Ch 2. 2 dc) in next corner ch-2 sp. Rep from \* twice more, then from \* to \*\* once. Join. Fasten off. 133 sts between corner ch-2 sps.

## Diagram V