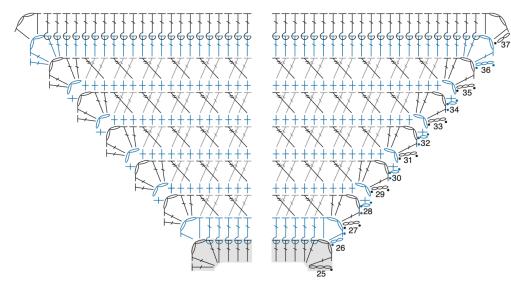

## Week 4 - Diagonal Spikes

Notes: - Ch 2 at beg of rnd does **not** count as st.

- Ch 3 at beg of rnd counts as dc.

**26th rnd:** Join B with sl st to any corner ch-2 sp. Ch 2. (1 hdc. Ch 2. 1 hdc) in same sp as sl st. \*1 dcbp around post of each dc to next corner ch-2 sp.\*\* (1 hdc. Ch 2. 1 hdc) in next corner ch-2 sp. Rep from \* twice more, then from \* to \*\* once. Join with sl st to top of first hdc. 63 sts between corner ch-2 sps.

**27th rnd:** Sl st to next corner ch-2 sp. Ch 3. (1 dc. Ch 2. 2 dc) in same sp as last sl st. \*(Skip next st. 1 dc in each of next 2 sts. 1 tr in skipped stitch, working over last 2 dc just made) across to next corner ch-2 sp.\*\* (2 dc. Ch 2. 2 dc) in next corner ch-2 sp. Rep from \* twice

more, then from \* to \*\* once. Join. 21 groups of 3-sts, total of 67 sts between corner ch-2 sps.

**28th rnd:** Sl st to next ch-2 sp. Ch 1. (1 sc. Ch 2. 1 sc) in same sp as last sl st. \*1 sc in each st to next ch-2 sp.\*\* (1 sc. Ch 2. 1 sc) in next ch-2 sp. Rep from \* twice more, then from \* to \*\* once. Join. 69 sc between corner ch-2 sps.

29th to 34th rnds: As 27th and 28th rnds 3 times more. 87 sts between corner ch-2 sps at end of last rnd.

**35th rnd:** As 27th rnd. 91 sts between corner ch-2 sps.

**36th rnd:** Sl st to next corner ch-2 sp. Ch 3. (1 dc. Ch 2. 2 dc) in same sp as sl st. \*1 dc in each st to next ch-2 sp.\*\* (2 dc. Ch 2. 2 dc) in next corner ch-2 sp. Rep from \* twice more, then from \* to \*\* once. Join. 95 sts between corner ch-2 sps.

37th rnd: A 26th rnd. Fasten off. 97 sts between corner ch-2 sps.

## Diagram IV

## STITCH KEY

 $\circ$  = chain (ch)

= slip stitch (sl st)

+ = single crochet (sc)

= half double crochet (hdc)

= double crochet (dc)

= treble crochet (tr)

= back post double crochet (dcbp)