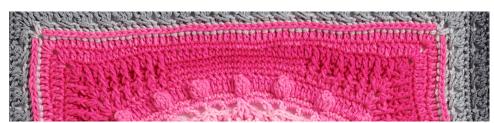

## RHC0502-033151M | July 13, 2022

Week 3 - Transition to Square See Diagram III on page 2. Note: Ch 3 at beg of rnd counts as dc.

**20th rnd:** Join A with sl st to scfp on top of any popcorn. Ch 3. (1 dc. Ch 2. 2 dc) in same st as sl st. \*1 dc in each of next 5 dc. 1 hdc in each of next 5 sts. 1 sc in each of next 21 sts. 1 hdc in each of next 5 sts. 1 dc in each of next 5 sts.\*\* (2 dc. Ch 2. 2 dc) in next st. Rep from \* twice more, then from \* to \*\* once. Join. 45 sts between corner ch-2 sps.

**21st rnd:** SI st to next ch-2 sp. Ch 3. (1 dc. Ch 2. 2 dc) in same sp as last sI st. \*(1 dcfp around next st. 1 dcbp around next st) 6 times. 1 sc in each of next 21 sc. (1 dcbp around next st. 1 dcfp around next st) 6 times.\*\* (2 dc. Ch 2. 2 dc) in next ch-2 sp. Rep from \* twice more, then from \* to \*\* once. Join. 49 sts between corner ch-2 sps. **22nd rnd:** SI st to next ch-2 sp. Ch 1. (1 sc. Ch 2. 1 sc) in same sp as last sI st. \*1 sc in each st to next ch-2 sp.\*\* (1 sc. Ch 2. 1 sc) in next ch-2 sp. Rep from \* twice more, then from \* to \*\* once. Join. 51 sts.

**Tip from Mikey:** When skipping first st out, first dc will be 3rd st from the corner. When getting to the end of a side, automatically skip last stitch and go right into the corner.

**23rd rnd:** SI st to next ch-2 sp. Ch 3. (1 dc. Ch 2. 2 dc) in same same sp as last sI st (counts as 2 dc, ch 2, 2 dc). \*1 trfp around post of first dc after ch-2 sp 2 rows below. Skip first 2 sc of 22nd rnd after ch-2 sp. 1 dc in next sc. (Skip next st 2 rows below. 1 trfp around post of next st 2 rows below. Skip next sc of 22nd rnd. 1 dc in next sc) 6 times. 1 hdc in each of next 6 sts. 1 sc in each of next 9 sts. 1 hdc in each of next 6 sts. (1 dc in next st. 1 trfp around post of corresponding st 2 rows below. Skip next sc behind st just made) 7 times. Skip last sc before corner ch-2 sp.\*\* (2 dc. Ch 2. 2 dc) in next corner. Rep from \* twice more, then from \* to \*\* once. Join. 53 sts between corner ch-2 sps. 24th rnd: SI st to next ch-2 sp. Ch 3. (1 dc. Ch 2. 2 dc) in same sp as last sl st. \*1 dc in each of next 5 sts. 1 hdc in each of next 6 sts. 1 sc in each of next 31 sts. 1 hdc in each of next 6 sts. 1 dc in each of next 5 sts.\*\* (2 dc. Ch 2. 2 dc) in next corner ch-2 sp. Rep from \* twice more, then \* to \*\* once. Join. 57 sts between corner ch-2 sps. 25th rnd: SI st to next ch-2 sp. Ch 3. (1 dc. Ch 2. 2 dc) in same sp as last sl st. \*1 dc in each st to next ch-2 sp.\*\* (2 dc. Ch 2. 2 dc) in next corner ch-2 sp. Rep from \* twice more, then from \* to \*\* once. Join. Fasten off. 61 sts between corner ch-2 sps.