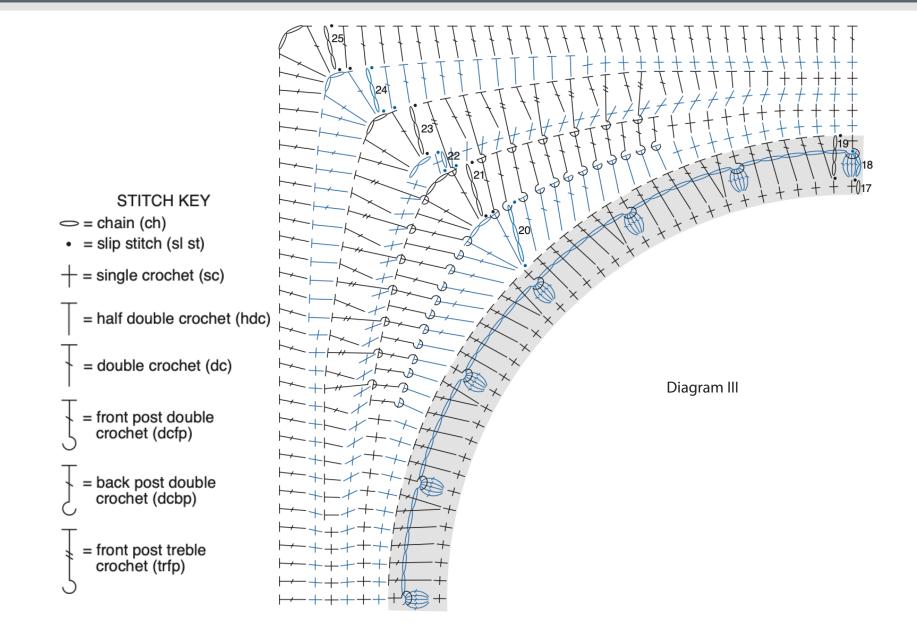

## RHC0502-033151M | July 13, 2022

Week 3 - Transition to Square See Diagram III on page 2. Note: Ch 3 at beg of rnd counts as dc.

**20th rnd:** Join A with sl st to scfp on top of any popcorn. Ch 3. (1 dc. Ch 2. 2 dc) in same st as sl st. \*1 dc in each of next 5 dc. 1 hdc in each of next 5 sts. 1 sc in each of next 21 sts. 1 hdc in each of next 5 sts. 1 dc in each of next 5 sts.\*\* (2 dc. Ch 2. 2 dc) in next st. Rep from \* twice more, then from \* to \*\* once. Join. 45 sts between corner ch-2 sps.

**21st rnd:** SI st to next ch-2 sp. Ch 3. (1 dc. Ch 2. 2 dc) in same sp as last sI st. \*(1 dcfp around next st. 1 dcbp around next st) 6 times. 1 sc in each of next 21 sc. (1 dcbp around next st. 1 dcfp around next st) 6 times.\*\* (2 dc. Ch 2. 2 dc) in next ch-2 sp. Rep from \* twice more, then from \* to \*\* once. Join. 49 sts between corner ch-2 sps. **22nd rnd:** SI st to next ch-2 sp. Ch 1. (1 sc. Ch 2. 1 sc) in same sp as last sI st. \*1 sc in each st to next ch-2 sp.\*\* (1 sc. Ch 2. 1 sc) in next ch-2 sp. Rep from \* twice more, then from \* to \*\* once. Join. 51 sts.

**Tip from Mikey:** When skipping first st out, first dc will be 3rd st from the corner. When getting to the end of a side, automatically skip last stitch and go right into the corner.

**23rd rnd:** SI st to next ch-2 sp. Ch 3. (1 dc. Ch 2. 2 dc) in same same sp as last sI st (counts as 2 dc, ch 2, 2 dc). \*1 trfp around post of first dc after ch-2 sp 2 rows below. Skip first 2 sc of 22nd rnd after ch-2 sp. 1 dc in next sc. (Skip next st 2 rows below. 1 trfp around post of next st 2 rows below. Skip next sc of 22nd rnd. 1 dc in next sc) 6 times. 1 hdc in each of next 6 sts. 1 sc in each of next 9 sts. 1 hdc in each of next 6 sts. (1 dc in next st. 1 trfp around post of corresponding st 2 rows below. Skip next sc behind st just made) 7 times. Skip last sc before corner ch-2 sp.\*\* (2 dc. Ch 2. 2 dc) in next corner. Rep from \* twice more, then from \* to \*\* once. Join. 53 sts between corner ch-2 sps. 24th rnd: SI st to next ch-2 sp. Ch 3. (1 dc. Ch 2. 2 dc) in same sp as last sl st. \*1 dc in each of next 5 sts. 1 hdc in each of next 6 sts. 1 sc in each of next 31 sts. 1 hdc in each of next 6 sts. 1 dc in each of next 5 sts.\*\* (2 dc. Ch 2. 2 dc) in next corner ch-2 sp. Rep from \* twice more, then \* to \*\* once. Join. 57 sts between corner ch-2 sps. 25th rnd: SI st to next ch-2 sp. Ch 3. (1 dc. Ch 2. 2 dc) in same sp as last sl st. \*1 dc in each st to next ch-2 sp.\*\* (2 dc. Ch 2. 2 dc) in next corner ch-2 sp. Rep from \* twice more, then from \* to \*\* once. Join. Fasten off. 61 sts between corner ch-2 sps.