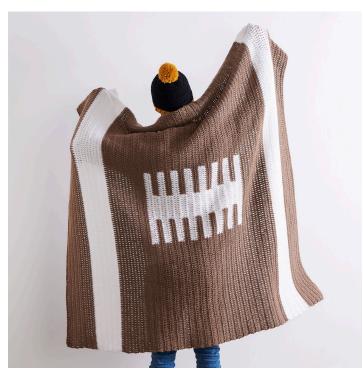

# CRED HEART TOUCHDOWN CROCHET BLANKET

**RHC0302-026774M** | February 2, 2022

Looking for the original pattern? You can find it *here*.

### **MEASUREMENTS**

Approx 52" x 60" [132 x 152.5 cm].

# CRED HEART TOUCHDOWN CROCHET BLANKET

**RHC0302-026774M** | February 2, 2022

Proceed for "Football Lacing" as follows:

1st and 2nd rows: With MC, ch 3, 1 dc in each of next 58 dc. With A, 1 dc in each of next 39 dc. With MC, 1 dc in each of last 59 dc. Turn.

3rd and 4th rows: With MC, ch 3, 1 dc in each of next 71 dc. With A, 1 dc in each of next 13 dc. With MC, 1 dc in each of last 72 dc. Turn. Rep 1st to 4th rows 6 times more, then 1st and 2nd rows once more. Break A.