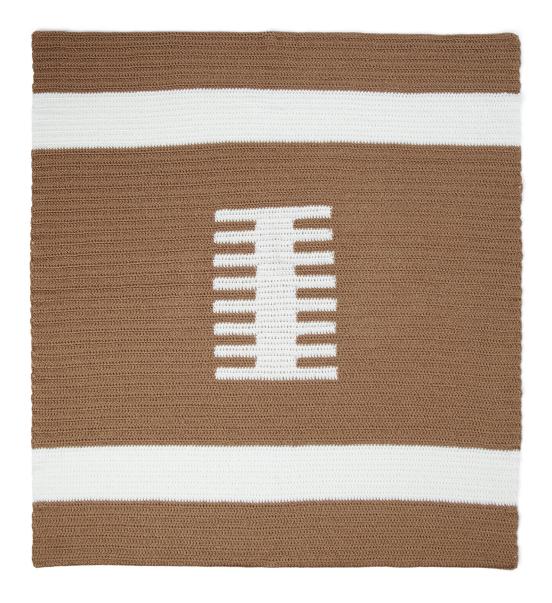

# CRED HEART TOUCHDOWN CROCHET BLANKET

**RHC0302-026774M** | February 2, 2022

Looking for the original pattern? You can find it *here*.

### **MEASUREMENTS**

Approx 52" x 60" [132 x 152.5 cm].

# CRED HEART TOUCHDOWN CROCHET BLANKET

**RHC0302-026774M** | February 2, 2022

Proceed for "Football Lacing" as follows:

1st and 2nd rows: With MC, ch 3, 1 dc in each of next 58 dc. With A, 1 dc in each of next 39 dc. With MC, 1 dc in each of last 59 dc. Turn.

3rd and 4th rows: With MC, ch 3, 1 dc in each of next 71 dc. With A, 1 dc in each of next 13 dc. With MC, 1 dc in each of last 72 dc. Turn. Rep 1st to 4th rows 6 times more, then 1st and 2nd rows once more. Break A.