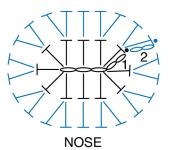

# Head

With A, ch 16.

See diagram on page 2.

**1st row:** 1 hdc in 3rd ch from hook. 1 hdc in each ch to last ch. 5 hdc in last ch. Working into opposite side of foundation ch, 1 hdc in each ch to end of ch. Turn. 31 hdc.

### Nose

**Note:** Join rnds with sl st to first hdc.

With A, ch 5.

**1st rnd:** 2 hdc in 3rd ch from hook. 1 hdc in next ch. 5 hdc in last ch. *Working into opposite side of foundation ch*, 1 hdc in next ch. 3 hdc in last ch. Join. 12 hdc.

2nd rnd: Ch 2. 2 hdc in each of first 2 hdc. 1 hdc in next hdc. 2 hdc in each of next 5 hdc. 1 hdc in next hdc. 2 hdc in each of last 3 hdc. Join. 22 hdc.

Fasten off.

Sew Nose to Head as shown in photo.

### STITCH KEY

= chain (ch)

• = slip stitch (sl st)

+ = single crochet (sc)

= half double crochet (hdc)

= double crochet (dc)