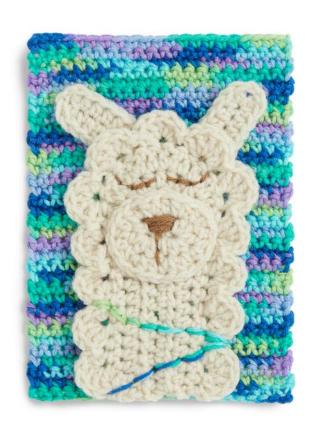

CRED HEART LLAMA LOVE CROCHET BLANKET BLOCK

**RHC0502-032315M** | January 28, 2022

# CRED HEART LLAMA LOVE CROCHET BLANKET BLOCK

**RHC0502-032315M** | January 28, 2022

Sew Head to Block Base as shown in photo, leaving ruffle edges free.

Ears (make 2) With A, ch 7.

1st row: 1 hdc in 3rd ch from hook. 1 hdc in each ch to last ch. (1 hdc. 1 dc. Ch 2. 1 dc. 1 hdc) all in last ch. Working into opposite side of foundation ch, 1 hdc in each ch to end of ch. Fasten off.

Sew Ears behind ruffle edge of Head. Attach at base of Ears.

2nd rnd: Ch 2. 2 hdc in each of first 2 hdc. 1 hdc in next hdc. 2 hdc in each of next 5 hdc. 1 hdc in next hdc. 2 hdc in each of last 3 hdc. Join. 22 hdc.

Fasten off.

Sew Nose to Head as shown in photo.

With 2 strands of MC, embroider 'rope' on Llama's neck using chain stitch.

With B, embroider eyes and nose as shown in photo.

CHAIN STITCH EMBROIDERY