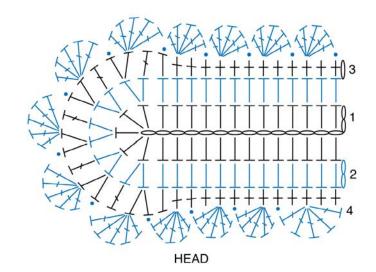

# Head

With A, ch 16.

See diagram on page 2.

**1st row:** 1 hdc in 3rd ch from hook. 1 hdc in each ch to last ch. 5 hdc in last ch. Working into opposite side of foundation ch, 1 hdc in each ch to end of ch. Turn. 31 hdc.

**2nd row:** Ch 2. 1 hdc in each of first 13 hdc. 2 hdc in each of next 5 hdc. 1 hdc in each of last 13 hdc. Turn. 36 hdc.

**3rd row:** Ch 1. 1 sc in each of first 12 hdc. 1 hdc in next hdc. (1 dc in next hdc. 2 hdc in next hdc) 5 times. 1 hdc in next hdc. 1 sc in each of last 12 hdc. Turn. 41 sts.

**4th row:** Skip first 2 sc. \*5 dc in next st. Skip next st. SI st in next st. Rep from \* to end of row. Fasten off.

### STITCH KEY

= chain (ch)

• = slip stitch (sl st)

+ = single crochet (sc)

= half double crochet (hdc)

= double crochet (dc)