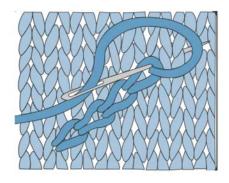

With 2 strands of MC, embroider 'rope' on Llama's neck using chain stitch.

With B, embroider eyes and nose as shown in photo.

CHAIN STITCH EMBROIDERY