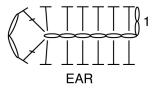

# CRED HEART LLAMA LOVE CROCHET BLANKET BLOCK

**RHC0502-032315M** | January 28, 2022

Sew Head to Block Base as shown in photo, leaving ruffle edges free.

Ears (make 2) With A, ch 7.

1st row: 1 hdc in 3rd ch from hook. 1 hdc in each ch to last ch. (1 hdc. 1 dc. Ch 2. 1 dc. 1 hdc) all in last ch. Working into opposite side of foundation ch, 1 hdc in each ch to end of ch. Fasten off.