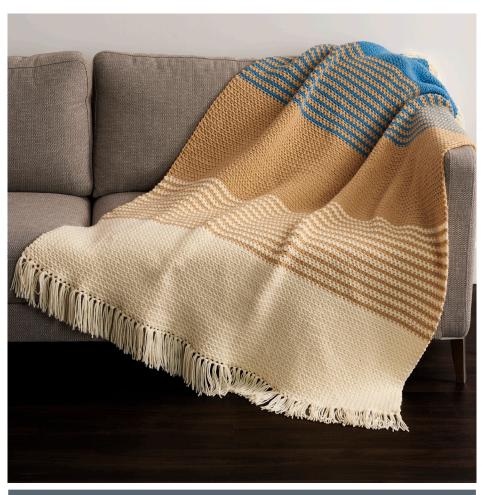

#### ORED HEART **FADING OMBRE CROCHET BLANKET**

**RHC0502-030811M** | May 28, 2021

#### **MEASUREMENTS**

Approx 50" x 60" [127 x 152.5 cm].

With A as Color 1 and B as Color 2, work Stripe Pat in Seed St Pat until work from beg measures 24" [61 cm], ending on a WS row. Break A.

With B. cont in Seed St Pat until work from beg measures 36" [91.5 cm], ending on a WS row.

With B as Color 1 and C as Color 2, work Stripe Pat in Seed St Pat until work from beg measures 48" [122 cm], ending on a WS row. Break B.

# **CRED HEART** FADING OMBRE CROCHET BLANKET

**RHC0502-030811M** | May 28, 2021

With C, cont in Seed St Pat until work from beg measures 60" [152.5 cm].

### Fringe

Cut strands of A 10" [25.5 cm] long. Taking 3 strands tog, fold in half and knot into fringe evenly spaced across top and bottom of Blanket. Trim fringe evenly.