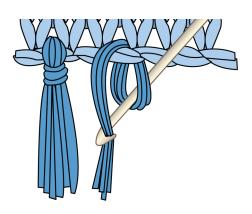

### Fringe

Cut strands of A 10" [25.5 cm] long. Taking 3 strands tog, fold in half and knot into fringe evenly spaced across top and bottom of Blanket. Trim fringe evenly.