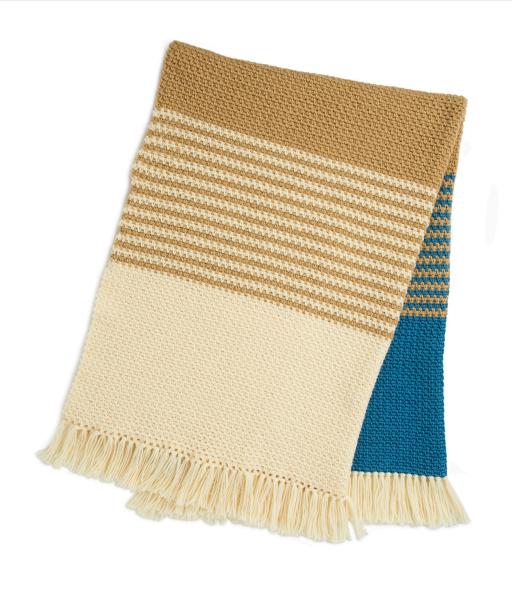

#### ORED HEART **FADING OMBRE CROCHET BLANKET**

**RHC0502-030811M** | May 28, 2021

With A as Color 1 and B as Color 2, work Stripe Pat in Seed St Pat until work from beg measures 24" [61 cm], ending on a WS row. Break A.

With B. cont in Seed St Pat until work from beg measures 36" [91.5 cm], ending on a WS row.

With B as Color 1 and C as Color 2, work Stripe Pat in Seed St Pat until work from beg measures 48" [122 cm], ending on a WS row. Break B.

# **CRED HEART** FADING OMBRE CROCHET BLANKET

**RHC0502-030811M** | May 28, 2021

With C, cont in Seed St Pat until work from beg measures 60" [152.5 cm].