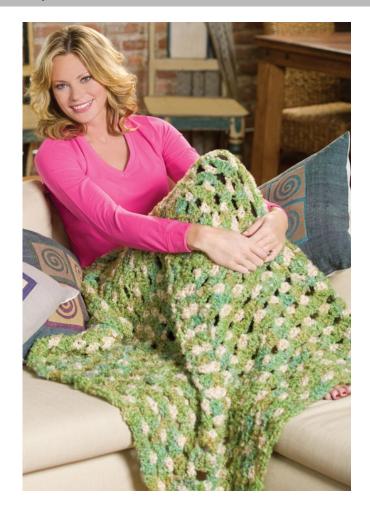

# **Big Granny Throw**

Designed by Lisa Gentry

Throw is 45" x 45".

**RED HEART®** "Light & Lofty®": 5 Balls 9970 Green Cables **A** and 2 Balls 9334 Café Au Lait **B**.

Crochet Hook: 10mm [N-15].

Yarn needle.