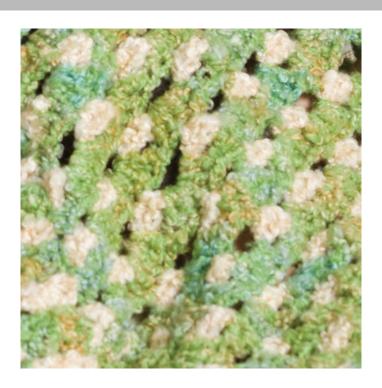

#### **THROW**

With **A**, ch 5, slip st in first ch to form a ring.

**Round 1:** Ch 3, 2 dc in ring, ch 1 [3 dc in ring, ch 1] 3 times, join with a slip st to top of beginning ch-3.

Round 2: Slip st to ch-1 space, ch 3, (2 dc, ch 1, 3 dc) in ch-1 space, ch 1, [(3 dc, ch 1, 3 dc) in next ch-1 space, ch 1] around, slip st in top of beginning ch-3.

**Round 3:** Slip st to ch-1 space, ch 4 (counts as dc and ch-1 space), 3 dc in ch-1 space, \*ch 1, 3 dc in next ch-1 space, ch 1, (3 dc, ch 1, 3 dc) in next ch-1 space; repeat from \* twice more, ch 1, 3 dc in next ch-1 space, ch 1, 2 dc first ch-1 space, slip st in 3rd ch of beginning ch.

**Round 4:** Change to **B.** Slip st to ch-1 space, (sc, ch 1, 3 sc) in first corner space, \*ch 1, 2 sc in next ch-1 space, ch 3, 2 sc in next ch-1 space, ch 1, (3 sc, ch 1, 3 sc) in corner space; repeat from \* twice more, ch 1, 2 sc in next ch-1 space, ch 3, 2 sc in next ch-1 space, ch 1, 2 sc in first corner space, slip st in first sc.

Round 5: Change to A. Slip st to corner space, ch 4, 3 dc in same space, \*ch 1, 2 sc in next ch-1 space, 5 dc in ch-3 space, 2 sc in next ch-1 space, ch 1, (3 dc, ch 1, 3 dc) in corner space; repeat from \* twice more, ch 1, 2 sc in next ch-1 space, 5 dc in ch-3 space, 2 sc in next ch-1 space, ch 1, 2 dc in first corner space, slip st in 3rd ch of beginning ch. Round 6: Change to B. Slip st to corner space, (sc, ch 1, 3 sc) in same space, \*ch 1, 2 sc in next ch-1 space, ch 3, skip next 2 sc and 2 dc, work 3 sc in next dc, ch 3, skip next 2 dc and 2 sc, 2 sc in next ch-1 space, ch 1, (3 sc, ch 1, 3 sc ) in corner space; repeat from \* twice more, ch 1, 2 sc in next ch-1 space, ch 3, skip next 2 dc, work 3 sc in next dc, ch 3, skip next 2 dc and 2 sc, 2 sc in next ch-1 space, ch 1, 2 sc in first corner space, slip st in first sc. Round 7: Change to A. Slip st to first corner space, ch 4, 3 dc in same space, \*ch 1, 2 sc in next ch-1 space, work 5 dc in each ch-3 space to next ch-1 space, 2 sc in next ch-1 space, ch 1, (3 dc, ch 1, 3 dc) in corner space; repeat from \* twice more, ch 1, 2 sc in next ch-1 space, work 5 dc in each ch-3 space to next ch-1 space, 2 sc in next ch-1 space, ch 1, 2 dc in first corner space, slip st in 3rd ch of beginning ch.

Round 8: Change to B. Slip st to first ch-1 space, (sc, ch 1, 3 sc) in same space, \*ch 1, 2 sc in next ch-1 space, ch 3, [skip next 4 sts, work 3 sc in next dc, ch 3] across to next ch-1 space, 2 sc in next ch-1 space, ch 1, (3 sc, ch 1, 3 sc) in corner space; repeat from \* twice more, ch 1, 2 sc in next ch-1 space, ch 3, [skip next 4 sts, work 3 sc in next dc, ch 3] across to next ch-1 space, 2 sc in next ch-1 space, ch 1, 2 sc in first corner space, slip st in first sc.