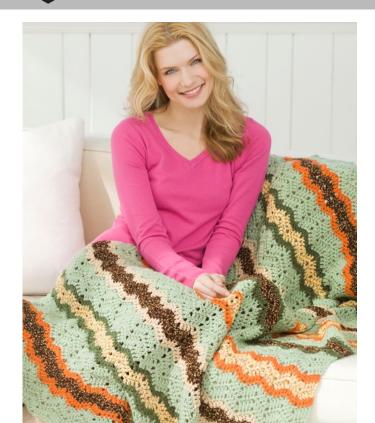

## Ripple Throwback Throw

Designed by Marianne Forrestal

Throw measures 45" x 58".

**RED HEART® "Super Saver®":** 3 Balls 661 Frosty Green **A**; 1 Ball each 256 Carrot **B**, 406 Medium Thyme **C** and 334 Buff **D**.

## **Color Sequence**

Work 4 rows with **A**, 1 row with **B**, 2 rows with **E**,

1 row with **B**, 4 rows with **A**, 1 row with **C**, 2 rows with **F**,

1 row with **C**, 4 rows with **A**, 1 row with **D**, 2 rows with **E**,

1 row with **D**, 4 rows with **A**, 1 row with **B**, 2 rows with **F**,

1 row with **B**, 4 rows with **A**, 1 row with **C**, 2 rows with **E**,

1 row with **C**, 4 rows with **A**, 1 row with **B**, 2 rows with **F**,

1 row with **B**, 4 rows with **A**, 1 row with **D**, 2 rows with **E**,

1 row with **D**, 4 rows with **A**, 1 row with **C**, 2 rows with **F**,

1 row with **C**, 4 rows with **A**, 1 row with **B**, 2 rows with **F**,

1 row with **B** and 4 rows with **A**.

## **THROW**

With A, ch 152.

**Row 1:** Dc in 3rd ch from hook, dc in next 3 ch, [skip next 2 ch, dc in next 4 ch, ch 2, dc in next 4 ch] 14 times, skip next 2 ch, dc in next 3 ch, 2 dc in last ch.

Row 2: Ch 2, turn, dc in same st, [dc in next 3 dc, skip next 2 dc, dc in next 3 dc, (dc, ch 2, dc) in ch-2 space] 14 times, dc in next 3 dc, skip next 2 dc, dc in next 3 dc, 2 dc in last st.