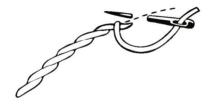

18 sc.

**4th and 5th rnds:** Ch 1. 1 sc in each sc around. Join with Color 4 at end of 4th rnd. Break Color 3. **6th rnd:** With Color 4, ch 1. 1 sc in each sc around. Join.

**7th rnd:** Ch 1. 1 sc in each sc around. Join.

**8th rnd:** Ch 1. \*1 sc in next sc. Sc2tog. Rep from \* around. Join. 12 sts.

**9th rnd:** Ch 1. (Sc2tog) 6 times. Join. 6 sts.

Fasten off, leaving a long end. Draw end through rem sts. Pull tightly. Fasten securely. Using Color 3, sew Eyes to Body as shown in photo.

### Mouth

Using stem stitch with Color 2, embroider mouth as shown in photo.

## Tooth

With Color 3, ch 3. **1st row:** 1 sc in 2nd ch from hook. 1 sc in last ch. Turn. 2 sc.

**2nd row:** 1 sc in each of next 2 sc. Fasten off, leaving a long end for sewing. Sew Tooth to Body as shown in photo.