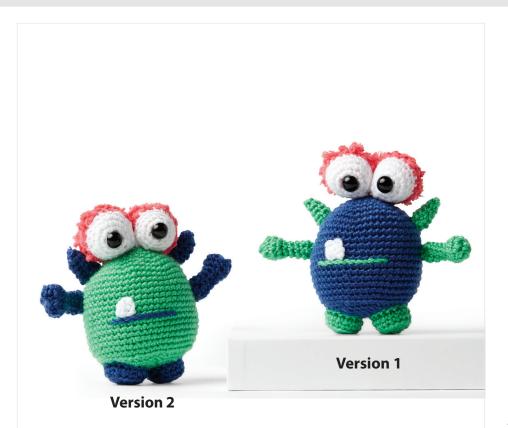

### **INSTRUCTIONS**

Version 1: Blue as Color 1, Green as Color 2, White as Color 3, Pink Texture as Color 4. Version 2: Green as Color 1, Blue as Color 2, White as Color 3, Pink

as Color 2, White as Color 3, Pink Texture as Color 4.

**4th rnd:** Ch 1. (Sc2tog) 3 times. Join. 3 sts. Fasten off. Draw end through rem sts. Pull tightly. Fasten securely.

Sew Horns to Body as shown in photo.

**4th rnd:** Ch 1. 1 sc in each sc around. Join. Fasten off, leaving a long end. Sew Feet to Body as shown in photo, stuffing Feet firmly before they are completely sewn on.

**7th rnd:** Ch 1. 1 sc in each sc around. Join.

**8th rnd:** Ch 1. Sc2tog 6 times. Join. 6 sc. Fasten off, leaving a long end. Draw end tightly through rem sts. Sew Arms to Body as shown in photo.

**8th rnd:** Ch 1. \*1 sc in next sc. Sc2tog. Rep from \* around. Join. 12 sts.

**9th rnd:** Ch 1. (Sc2tog) 6 times. Join. 6 sts.

Fasten off, leaving a long end. Draw end through rem sts. Pull tightly. Fasten securely. Using Color 3, sew Eyes to Body as shown in photo.

### Mouth

Using stem stitch with Color 2, embroider mouth as shown in photo.

## Tooth

With Color 3, ch 3. **1st row:** 1 sc in 2nd ch from hook. 1 sc in last ch. Turn. 2 sc.

**2nd row:** 1 sc in each of next 2 sc. Fasten off, leaving a long end for sewing. Sew Tooth to Body as shown in photo.