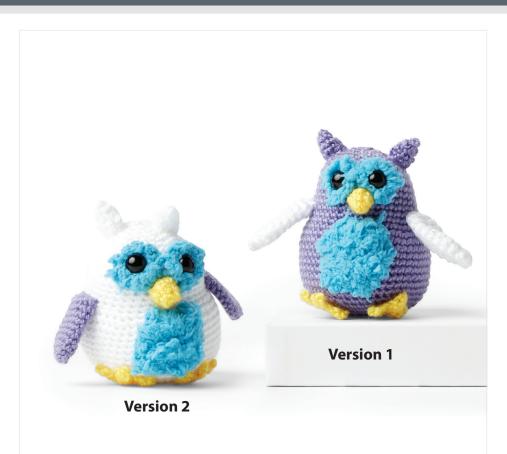

### **INSTRUCTIONS**

**Version 1:** Purple as Color 1, Blue Texture as Color 2, Yellow as Color 3. White as Color 4.

**Version 2:** White as Color 1, Blue Texture as Color 2, Yellow as Color 3, Purple as Color 4.

**27th rnd:** Ch 1. \*1 sc in each of next 2 sc. Sc2tog. Rep from \* around. Join. 18 sts.

Sew Eyes to Body as shown in photo. Secure safety eyes to Eyes as shown in photo. Stuff Body firmly.

**28th rnd:** Ch 1. \*1 sc in next sc. Sc2tog. Rep from \* around. Join. 12 sts.

Sew Beak to Body as shown in photo.

**3rd rnd:** Ch 1. (Sc2tog) 3 times. Join. 3 sts. Fasten off, leaving a long end. Draw end through rem sts. Pull tightly. Fasten securely. Sew Ear Tufts to Body as shown in photo.

Fold Wings flat. Sew Wings to sides of Body as shown in photo.

Sew Feet to bottom of Body as shown in photo.

**3rd to 5th rows:** Ch 1. 1 sc in each sc to end of row. Turn.

**6th row:** Ch 1. Sc2tog. 1 sc in each of next 2 sc. Sc2tog. 4 sts. Fasten off, leaving a long end for sewing. Sew Belly to Body as shown in photo.