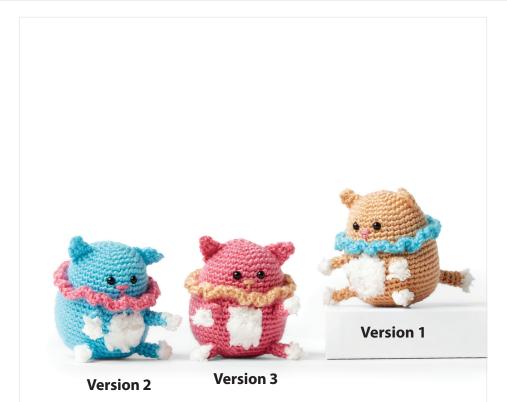

### **INSTRUCTIONS**

**Version 1:** Beige as Color 1, Blue as Color 2, White Texture as Color 3, Pink as Color 4.

**Version 2:** Blue as Color 1, Pink as Color 2, White Texture as Color 3, Pink as Color 4.

**Version 3:** Pink as Color 1, Beige as Color 2, White Texture as Color 3, Beige as Color 4.