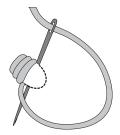

rnd:** With Color 3, ch 1. (Sc2tog) twice. Join.

Fasten off.

Sew Legs to Body as shown in photo.

**Belly** 

With Color 3, ch 4.

**1st row:** 1 sc in 2nd ch from hook. 1 sc in each ch to end of chain. Turn. 3 sc.

**2nd row:** Ch 1. 2 sc in first sc. 1 sc in next sc. 2 sc in last sc. Turn. 5 sc. **3rd row:** Ch 1. Sc2tog. 1 sc in next sc. Sc2tog. 3 sts.

Fasten off, leaving a long end. Sew Belly to Body as shown in photo.

Tail

With Color 1, ch 6, leaving a long end for sewing. Join with sl st to first ch.

**1st rnd:** Ch 1. 1 sc in each ch around. Join. 6 sc.

**2nd to 6th rnds:** Ch 1. 1 sc in each sc around. Join Color 3. Break Color 1.

**7th rnd:** With Color 3, ch 1. (Sc2tog) 3 times. Join.

Fasten off. Stuff Tail firmly. Sew Tail to Body as shown in photo.

#### Satin Stich



# **Straight Stich**