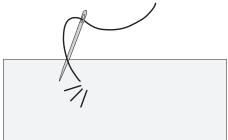

1. (Sc2tog) twice. Join.

Fasten off.

Sew Legs to Body as shown in photo.

**Belly** 

With Color 3, ch 4.

**1st row:** 1 sc in 2nd ch from hook. 1 sc in each ch to end of chain. Turn. 3 sc.

**2nd row:** Ch 1. 2 sc in first sc. 1 sc in next sc. 2 sc in last sc. Turn. 5 sc. **3rd row:** Ch 1. Sc2tog. 1 sc in next sc. Sc2tog. 3 sts.

Fasten off, leaving a long end. Sew Belly to Body as shown in photo.

Tail

With Color 1, ch 6, leaving a long end for sewing. Join with sl st to first ch.

**1st rnd:** Ch 1. 1 sc in each ch around. Join. 6 sc.

**2nd to 6th rnds:** Ch 1. 1 sc in each sc around. Join Color 3. Break Color 1.

**7th rnd:** With Color 3, ch 1. (Sc2tog) 3 times. Join.

Fasten off. Stuff Tail firmly. Sew Tail to Body as shown in photo.

#### Satin Stich



# **Straight Stich**