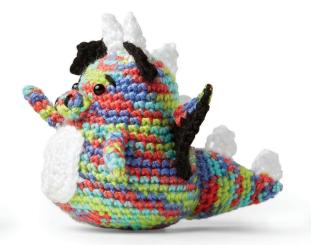

## **INSTRUCTIONS**

**Version 1:** Prints as Color 1, Black as Color 2, White as Color 3.

**Version 2:** Yellow as Color 1, Black as Color 2, White as Color 3.

**Note:** Join all rnds with sl st to first st.

**25th rnd:** Ch 1. \*1 sc in each of next 3 sc. Sc2tog. Rep from \* around. Join. 24 sts.

**26th rnd:** Ch 1. \*1 sc in each of next 2 sc. Sc2tog. Rep from \* around. Join. 18 sts.

Secure safety eyes to Body as shown in photo. Stuff Body firmly. **27th rnd:** Ch 1. \*1 sc in next sc. Sc2tog. Rep from \* around. Join. 12 sts.

#### Nose

With Color 1, ch 4.

**1st rnd:** 1 sc in 2nd ch from hook. 1 sc in next ch. 3 sc in last ch. Working into opposite side of foundation ch, 1 sc in next ch. 2 sc in last ch. Join. 8 sc.

**2nd and 3rd rnds:** Ch 1. 1 sc in each sc around. Join. Fasten off at end of 3rd row. Stuff Nose. Sew to Body as shown in picture.

With Color 2, using Stem stitch, embroider eyebrows and using Straight st, embroider Nostrils as shown in picture. See diagrams on page 3.

Ears (make 2)

With Color 2, ch 3, leaving a long end for sewing.

**1st row:** 1 sc in 2nd ch from hook. 1 sc in next ch. Turn. 2 sc.

**2nd row:** Ch 1. 2 sc in each of next 2 sc. Turn. 4 sc.

**3rd row:** Ch 2. SI st in each of first 2 sc. Ch 2. SI st in each of next 2 sc. Ch 2. SI st in same sp as last sI st. Fasten off. Sew Ears to Body as shown in photo.

## Horns (make 2)

With Color 3, ch 4, leaving a long end for sewing. Join with sl st to first ch.

**1st rnd:** Ch 1. 1 sc in each ch around. Join. 4 sc.

**2nd rnd:** Ch 1. 1 sc in each sc around. Join.

**3rd rnd:** Ch 1. (Sc2tog) twice. Join. 2 sts. Fasten off. Draw end through rem sts. Pull tightly. Fasten securely. Stuff Horns firmly. Sew Horns to Body as shown in photo.

Sew Arms to Body as shown in photo.

**3rd rnd:** Ch 1. 1 sc in first sc. 2 sc in next sc. 1 sc in next sc. (1 sc in next sc. 2 sc in next sc.) 3 times. 1 sc in next sc. (1 sc in next sc. 2 sc in next sc.) twice. Join. 20 sc. Fasten off, leaving a long end for sewing. Sew Belly to Body as shown in photo.

# CRED HEART CROCHET DRAGON

**RHC0334-028534M** | February 5, 2021

**12th rnd:** Ch 1. (Sc2tog) 3 times. Join. 3 sts. Fasten off, leaving a long end. Draw end through rem sts. Pull tightly. Fasten securely. Stuff Tail firmly. Sew Tail to Body as shown in photo.

Spikes (make 4)

With Color 3, ch 4, leaving a long end for sewing.

**1st row:** 1 sc in 2nd ch from hook. 1 sc in each ch to end of chain. Turn. 3 sc.

**2nd row:** Ch 1. Sc3tog. Fasten off. Sew Spikes to Body and Tail as shown in photo.

Sew Wings to Body as shown in photo.