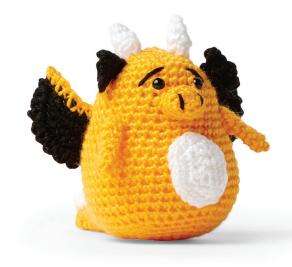

## **INSTRUCTIONS**

**Version 1:** Prints as Color 1, Black as Color 2, White as Color 3.

**Version 2:** Yellow as Color 1, Black as Color 2, White as Color 3.

**Note:** Join all rnds with sl st to first st.

**25th rnd:** Ch 1. \*1 sc in each of next 3 sc. Sc2tog. Rep from \* around. Join. 24 sts.

**26th rnd:** Ch 1. \*1 sc in each of next 2 sc. Sc2tog. Rep from \* around. Join. 18 sts.

Secure safety eyes to Body as shown in photo. Stuff Body firmly. **27th rnd:** Ch 1. \*1 sc in next sc. Sc2tog. Rep from \* around. Join. 12 sts.

#### Nose

With Color 1, ch 4.

**1st rnd:** 1 sc in 2nd ch from hook. 1 sc in next ch. 3 sc in last ch. Working into opposite side of foundation ch, 1 sc in next ch. 2 sc in last ch. Join. 8 sc.

**2nd and 3rd rnds:** Ch 1. 1 sc in each sc around. Join. Fasten off at end of 3rd row. Stuff Nose. Sew to Body as shown in picture.

With Color 2, using Stem stitch, embroider eyebrows and using Straight st, embroider Nostrils as shown in picture. See diagrams on page 3.

Ears (make 2)

With Color 2, ch 3, leaving a long end for sewing.

**1st row:** 1 sc in 2nd ch from hook. 1 sc in next ch. Turn. 2 sc.

**2nd row:** Ch 1. 2 sc in each of next 2 sc. Turn. 4 sc.

**3rd row:** Ch 2. SI st in each of first 2 sc. Ch 2. SI st in each of next 2 sc. Ch 2. SI st in same sp as last sI st. Fasten off. Sew Ears to Body as shown in photo.

## Horns (make 2)

With Color 3, ch 4, leaving a long end for sewing. Join with sl st to first ch.

**1st rnd:** Ch 1. 1 sc in each ch around. Join. 4 sc.

**2nd rnd:** Ch 1. 1 sc in each sc around. Join.

**3rd rnd:** Ch 1. (Sc2tog) twice. Join. 2 sts. Fasten off. Draw end through rem sts. Pull tightly. Fasten securely. Stuff Horns firmly. Sew Horns to Body as shown in photo.

Sew Arms to Body as shown in photo.

**3rd rnd:** Ch 1. 1 sc in first sc. 2 sc in next sc. 1 sc in next sc. (1 sc in next sc. 2 sc in next sc.) 3 times. 1 sc in next sc. (1 sc in next sc. 2 sc in next sc.) twice. Join. 20 sc. Fasten off, leaving a long end for sewing. Sew Belly to Body as shown in photo.

# CRED HEART CROCHET DRAGON

**RHC0334-028534M** | February 5, 2021

**12th rnd:** Ch 1. (Sc2tog) 3 times. Join. 3 sts. Fasten off, leaving a long end. Draw end through rem sts. Pull tightly. Fasten securely. Stuff Tail firmly. Sew Tail to Body as shown in photo.

Spikes (make 4)

With Color 3, ch 4, leaving a long end for sewing.

**1st row:** 1 sc in 2nd ch from hook. 1 sc in each ch to end of chain. Turn. 3 sc.

**2nd row:** Ch 1. Sc3tog. Fasten off. Sew Spikes to Body and Tail as shown in photo.

Sew Wings to Body as shown in photo.