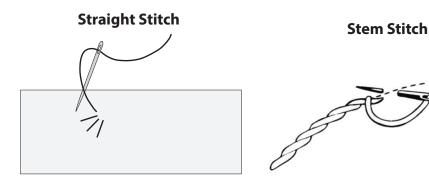

With Color 2, using Stem stitch, embroider eyebrows and using Straight st, embroider Nostrils as shown in picture. See diagrams on page 3.

Ears (make 2)

With Color 2, ch 3, leaving a long end for sewing.