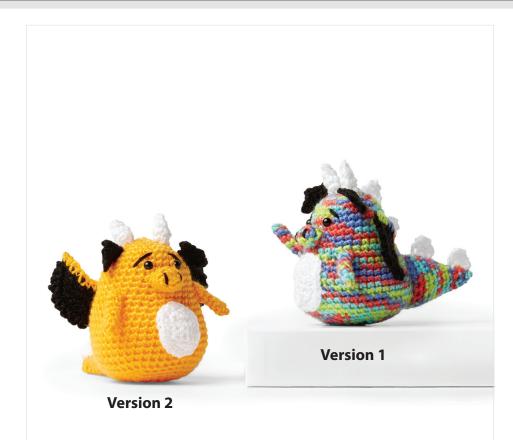

## **INSTRUCTIONS**

**Version 1:** Prints as Color 1, Black as Color 2, White as Color 3.

**Version 2:** Yellow as Color 1, Black as Color 2, White as Color 3.

**Note:** Join all rnds with sl st to first st.

**25th rnd:** Ch 1. \*1 sc in each of next 3 sc. Sc2tog. Rep from \* around. Join. 24 sts.

**26th rnd:** Ch 1. \*1 sc in each of next 2 sc. Sc2tog. Rep from \* around. Join. 18 sts.

Secure safety eyes to Body as shown in photo. Stuff Body firmly. **27th rnd:** Ch 1. \*1 sc in next sc. Sc2tog. Rep from \* around. Join. 12 sts.

#### Nose

With Color 1, ch 4.

**1st rnd:** 1 sc in 2nd ch from hook. 1 sc in next ch. 3 sc in last ch. Working into opposite side of foundation ch, 1 sc in next ch. 2 sc in last ch. Join. 8 sc.

**2nd and 3rd rnds:** Ch 1. 1 sc in each sc around. Join. Fasten off at end of 3rd row. Stuff Nose. Sew to Body as shown in picture.

With Color 2, using Stem stitch, embroider eyebrows and using Straight st, embroider Nostrils as shown in picture. See diagrams on page 3.

Ears (make 2)

With Color 2, ch 3, leaving a long end for sewing.

**1st row:** 1 sc in 2nd ch from hook. 1 sc in next ch. Turn. 2 sc.

**2nd row:** Ch 1. 2 sc in each of next 2 sc. Turn. 4 sc.

**3rd row:** Ch 2. SI st in each of first 2 sc. Ch 2. SI st in each of next 2 sc. Ch 2. SI st in same sp as last sI st. Fasten off. Sew Ears to Body as shown in photo.

## Horns (make 2)

With Color 3, ch 4, leaving a long end for sewing. Join with sl st to first ch.

**1st rnd:** Ch 1. 1 sc in each ch around. Join. 4 sc.

**2nd rnd:** Ch 1. 1 sc in each sc around. Join.

**3rd rnd:** Ch 1. (Sc2tog) twice. Join. 2 sts. Fasten off. Draw end through rem sts. Pull tightly. Fasten securely. Stuff Horns firmly. Sew Horns to Body as shown in photo.

Sew Arms to Body as shown in photo.

**3rd rnd:** Ch 1. 1 sc in first sc. 2 sc in next sc. 1 sc in next sc. (1 sc in next sc. 2 sc in next sc.) 3 times. 1 sc in next sc. (1 sc in next sc. 2 sc in next sc.) twice. Join. 20 sc. Fasten off, leaving a long end for sewing. Sew Belly to Body as shown in photo.

# CRED HEART CROCHET DRAGON

**RHC0334-028534M** | February 5, 2021

**12th rnd:** Ch 1. (Sc2tog) 3 times. Join. 3 sts. Fasten off, leaving a long end. Draw end through rem sts. Pull tightly. Fasten securely. Stuff Tail firmly. Sew Tail to Body as shown in photo.

Spikes (make 4)

With Color 3, ch 4, leaving a long end for sewing.

**1st row:** 1 sc in 2nd ch from hook. 1 sc in each ch to end of chain. Turn. 3 sc.

**2nd row:** Ch 1. Sc3tog. Fasten off. Sew Spikes to Body and Tail as shown in photo.

Sew Wings to Body as shown in photo.