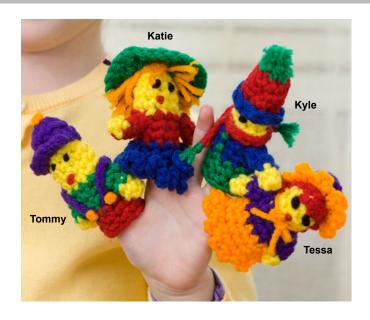

**LITTLE FINGER PUPPETS | CROCHET** 

**SHOP KIT** 

# **Little Finger Puppets**

These four quick-to-create little characters will inspire creative imaginations. Crochet them for children in bright colors that they will love.

**RED HEART® Super Saver®:** 324 Bright yellow **A**, 356 Amethyst **B**, 254 Pumpkin **C**, 390 Hot Red **D**, 368 Paddy Green **E**, 385 Royal **F** and 312 Black **G**.

#### **TESSA**

## **TOMMY**

## **KATIE**

## **KYLE**