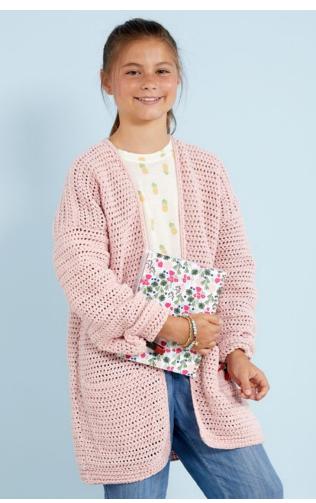

# **Best Crochet** Cardigan Ever

This easy to crochet cardigan has a lot going for it! Smooth (not scratchy) yarn, a cool longer length and nifty pockets. Choose from a super array of colors in this amazing washable yarn.

Directions are for size 10 years; changes for sizes 12, 14, 16 years and women's small are in parentheses.

**Bust:** 34 (36, 38, 40, 42)" [86 (91.5, 96.5,

101.5, 106.5) cm]

Length: 26 (27, 28, 29, 30)" [66 (68.5, 71,

### POCKET (Make 2)

Row 1 (Right Side): Hdc in 3rd ch from hook and in each ch across - 19 hdc. Row 2: Ch 2, turn, hdc in each hdc across.

Repeat Row 2 until pocket measures 6" [15 cm] from beginning, end with a wrong side row.