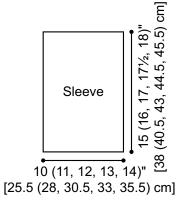

## **SLEEVES (Make 2)**

Ch 39 (43, 47, 51, 55).

Row 1: Sc in 2nd ch from hook and in each ch across, turn - 38 (42, 46, 50, 54) sc.

Row 2: Ch 1, turn, working in back loops only, sc in each sc across.

Rows 3-7: Repeat Row 2.

Next Row (Right Side): Ch 2, turn, hdc in each st across - 38 (42, 46, 50, 54) hdc.

Repeat last row until piece measures 15 (16, 17, 17½, 18)" [38 (40.5, 43, 44.5, 45.5) cm] from beginning. Fasten off.