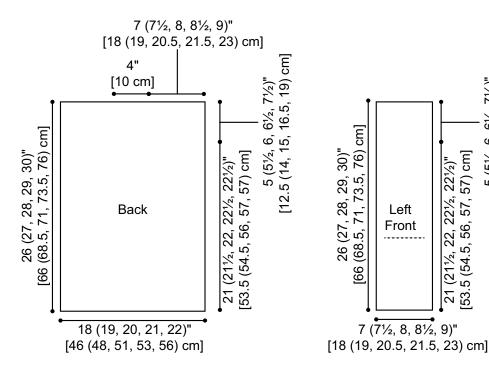

Directions are for size 10 years; changes for sizes 12, 14, 16 years and women's small are in parentheses.

**Bust:** 34 (36, 38, 40, 42)" [86 (91.5, 96.5,

101.5, 106.5) cm]

Length: 26 (27, 28, 29, 30)" [66 (68.5, 71,

73.5. 76) cm1

#### **BACK**

Ch 69 (73, 77, 81, 85).

Row 1: Sc in 2nd ch from hook and in each ch across - 68 (72, 76, 80, 84) sc.

Row 2: Ch 1, turn, working in back loops only, sc in each st across.

Rows 3-7: Repeat Row 2.

#### FRONTS (Make 2)

Ch 27 (29, 31, 33, 35).

Row 1: Sc in 2nd ch from hook and in each ch across - 26 (28, 30, 32, 34) sc.

Row 2: Ch 1, turn, working in back loops only, sc in each sc across.

Rows 3-7: Repeat Row 2. Next Row (Right Side): Ch 2, turn, hdc in each st across - 26 (28, 30, 32, 34) hdc.

### **FINISHING**

Sew edges of Pocket to wrong sides of Fronts.

Sew top edge of Fronts to top edge of Back leaving center 4" [10 cm] of Back open for neck edge.

Measure and mark 5 (5½, 6, 6½,  $7\frac{1}{2}$ )" [12.5 (14, 15, 16.5, 19) cm] down from shoulder seam. Sew top of sleeves between markers. Sew side and sleeve seams.

#### **ABBREVIATIONS**

ch = chain; cm = centimeters; hdc = half double crochet; mm = millimeters; sc = single crochet; **st(s)** = stitch(es).

, 6½, 7½)" , 16.5, 19) cm]

o,

[12.5 (14,

21 (21½, 22, 22½, 22½)" [53.5 (54.5, 56, 57, 57) cm]