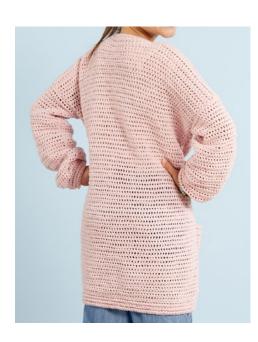

# **Best Crochet** Cardigan Ever

This easy to crochet cardigan has a lot going for it! Smooth (not scratchy) yarn, a cool longer length and nifty pockets. Choose from a super array of colors in this amazing washable yarn.

Next Row (Right Side): Ch 2, turn, hdc in each st across - 68 (72, 76, 80, 84) hdc.

Repeat last row until piece measures 26 (27, 28, 29, 30)" [66 (68.5, 71, 73.5, 76) cm] from beginning. Fasten off.