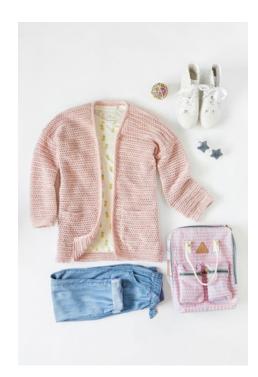

# **Best Crochet** Cardigan Ever

This easy to crochet cardigan has a lot going for it! Smooth (not scratchy) yarn, a cool longer length and nifty pockets. Choose from a super array of colors in this amazing washable yarn.