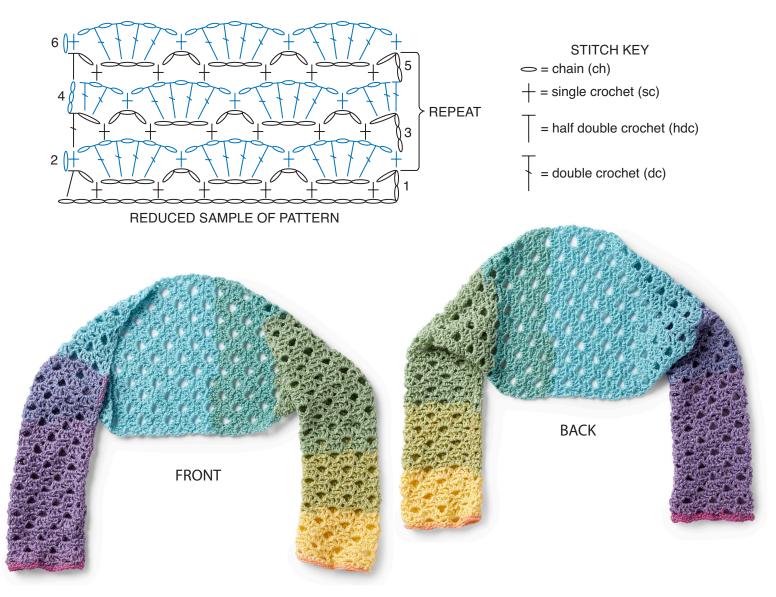

#### **INSTRUCTIONS**

Ch 46.

See diagram on page 2. **1st row:** (WS). 1 sc in 5th ch from hook. Ch 3. Skip next 3 ch. 1 sc in next ch. \*Ch 3. Skip next 2 ch. 1 sc in next ch. Ch 3. Skip next 3 ch. 1 sc in next ch. Rep from \* to last 2 ch. Ch 1. 1 hdc in last ch. Turn. **2nd row:** Ch 1. 1 sc in first hdc. \*Ch 1. (1 dc. Ch 1) 4 times in next ch-3 sp. 1 sc in next ch-3 sp. Rep from \* to end of row, ending last rep with 1 sc in 3rd ch of beg ch-4. Turn.

**3rd row:** Ch 4 (counts as dc, ch 1). Skip first ch-1 sp. 1 sc in next ch-1 sp. Ch 3. Skip next ch-1 sp. 1 sc in next ch-1 sp. \*Ch 3. Skip next 2 ch-1 sps. 1 sc in next ch-1 sp. Ch 3. Skip next ch-1 sp. 1 sc in next ch-1 sp. Rep from \* to last ch-1 sp. Ch 1. 1 dc in last sc. Turn.

**4th row:** Ch 3 (counts as dc). (1 dc. Ch 1) twice in first ch-1 sp. 1 sc in next ch-3 sp. \*Ch 1. (1 dc. Ch 1) 4 times in next ch-3 sp. 1 sc in next ch-3 sp. Rep from \* to last ch-1 sp. (Ch 1. 1 dc) twice in last ch-1 sp. 1 dc in 3rd ch of beg ch-4. Turn.

#### MUM AND ME CROCHET BOLERO

5th row: Ch 3 (counts as hdc, ch 1). 1 sc in first ch-1 sp. Ch 3. Skip next 2 ch-1 sps.1 sc in next ch-1 sp. \*Ch 3. Skip next ch-1 sp. 1 sc in next ch-1 sp. Ch 3. Skip next 2 ch-1 sps. 1 sc in next ch-1 sp. Rep from \* to last 2 dc. Ch 1. 1 hdc in top of beg ch-3. Turn.

Rep 2nd-5th rows for pat until work from beg measures approx 38" [96.5 cm] ending on a 5th row. Fasten off.

Finishing: Fold work in half lengthwise with RS facing out. Sew side seams 12" [30.5 cm] in from each end to form sleeves.