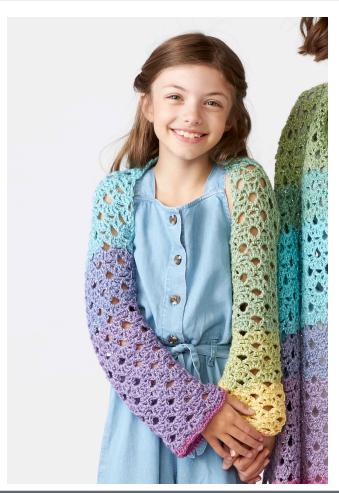

#### **CRED HEART** MUM AND ME CROCHET BOLERO

## SIZE

To fit Child 6/10 yrs

Rep 2nd-5th rows for pat until work from beg measures approx 38" [96.5 cm] ending on a 5th row. Fasten off.

Finishing: Fold work in half lengthwise with RS facing out. Sew side seams 12" [30.5 cm] in from each end to form sleeves.