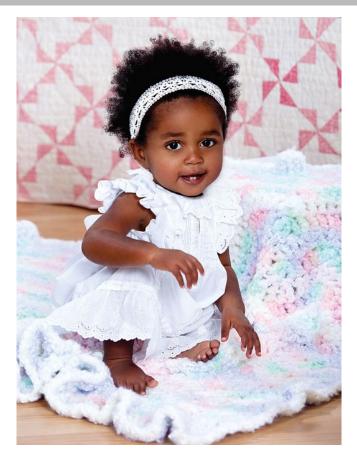

## On a Cloud Ripple Blanket

Designed by Taryn Christmas.

Afghan measures 331/2" x 411/2", including border.

**RED HEART®** "Baby Clouds™": 2 skeins each of 9311 Cloud **A** and 9549 Orchid **B**, 1 skein of 9724 Pink Lemonade **C**, 4 skeins of 9351 Tutti-Frutti **D**.