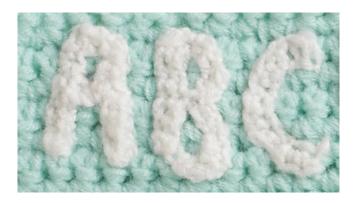

# A to Z in Crochet

Use these crocheted alphabet letters to personalize or send a message on your creations. Each letter is two inches tall and can be sewn or applied with fabric glue.

Each Letter measures 2" [5 cm] tall