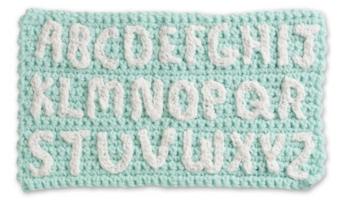

# A to Z in Crochet

Use these crocheted alphabet letters to personalize or send a message on your creations. Each letter is two inches tall and can be sewn or applied with fabric glue.

Each Letter measures 2" [5 cm] tall