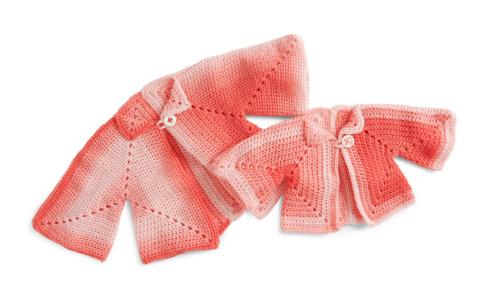

## CRED HEART SMART BABY CROCHET JACKET

**RHC0229-034678M** | June 11, 2023

### **FINISHING**

Following Diagram, bring opposite points of Left Side hexagon together and fold to form Cardigan. Rep for Right Side. PM along top edge 4 (5½)" [10 (16.5) cm] from front edge. Sew back seam. Sew top sleeve seams to markers.

**Button Loop:** Ch 15. Fasten off. Fold in half. Sew Button Loop 2" [5 cm] down from to top right or left corner.

Sew button to correspond to button loop on opposite Front.