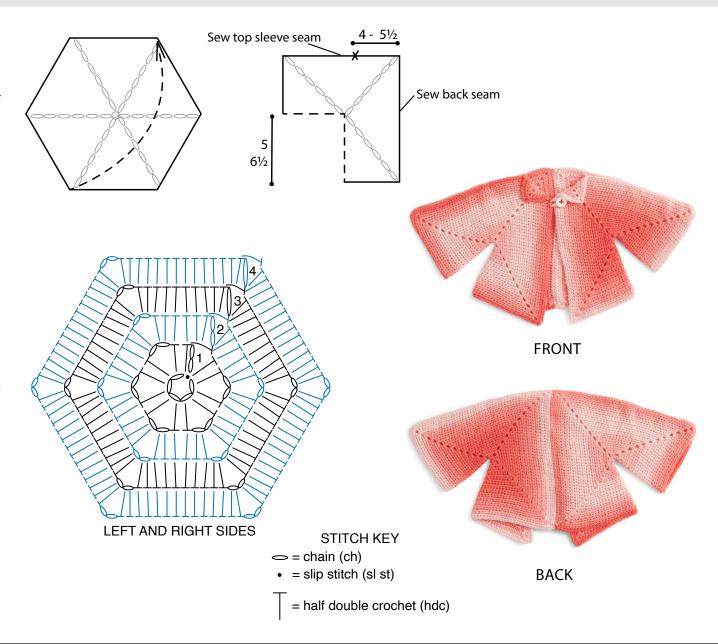

See diagram on page 2.

**1st rnd:** Ch 2. 2 hdc in ring. (Ch 2. 2 hdc) 5 times in ring. Join with hdc to top of first hdc (counts as corner ch-2 sp).

**2nd rnd:** Ch 2. 2 hdc around post of joining hdc. \*1 hdc in each of next 2 hdc. (2 hdc. Ch 2. 2 hdc) in next ch-2 sp. Rep from \*, ending with: 1 hdc in each of last 2 hdc. 2 hdc in first corner sp. Join with hdc to first hdc.

**3rd rnd:** Ch 1. 2 hdc around post of joining hdc. \*1 hdc in each of next 6 hdc. (2 hdc. Ch 2. 2 hdc) in next ch-2 sp. Rep from \*, ending with: 1 hdc in each of last 6 hdc. 2 hdc in first corner sp. Join with hdc to first hdc.

# **CRED HEART** SMART BABY CROCHET JACKET

**RHC0229-034678M** | June 11, 2023

4th rnd: Ch 1. 2 hdc around post of joining hdc. \*1 hdc in each hdc to next ch-2 sp. (2 hdc. Ch 2. 2 hdc) in next ch-2 sp. Rep from \*, ending with: 2 hdc in each hdc to end of rnd. 2 hdc in first corner sp. Join with hdc to first hdc.

Rep last rnd until work from center to straight side of hexagon measures approx 5 (6½)" [12.5 (16.5) cm]. Fasten off.

### **FINISHING**

Following Diagram, bring opposite points of Left Side hexagon together and fold to form Cardigan. Rep for Right Side. PM along top edge 4 (5½)" [10 (16.5) cm] from front edge. Sew back seam. Sew top sleeve seams to markers.

**Button Loop:** Ch 15. Fasten off. Fold in half. Sew Button Loop 2" [5 cm] down from to top right or left corner.

Sew button to correspond to button loop on opposite Front.