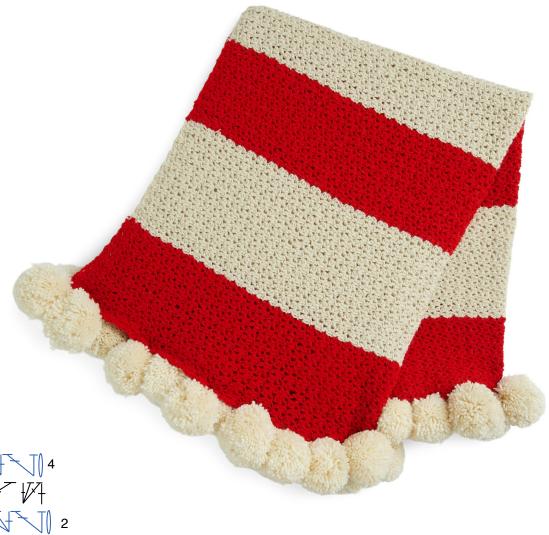

STITCH KEY

= chain (ch)

+ = single crochet (sc)

= half double crochet (hdc)

= double crochet (dc)

REDUCED SAMPLE OF PATTERN