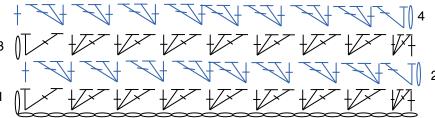

## **Stripe Pat**

With A, work 12 rows. With B, work 20 rows.

These 32 rows form Stripe Pat.

### **BLANKET**

With A, ch 168. (See diagram on page 2).

1st row: (1 hdc. 1 dc) in 2nd ch from hook. \*Skip next 2 ch. (1 sc. 1 hdc. 1 dc) in next ch. Rep from \* to last ch. 1 sc in last ch. Turn.

**2nd row:** Ch 1. (1 hdc. 1 dc) in first st. \*Skip next 2 sts. (1 sc. 1 hdc. 1 dc) in next st. Rep from \* to last 2 sts. Skip next st. 1 sc in last st. Turn.

First 2 rows of Stripe Pat are now in position.

Keeping cont of Stripe Pat, rep 2nd row for Sedge St Pat until work from beg measures approx 54" [137 cm], ending on a 12th row of Stripe Pat. Fasten off.

STITCH KEY

= chain (ch)

+ = single crochet (sc)

= half double crochet (hdc)

= double crochet (dc)

REDUCED SAMPLE OF PATTERN