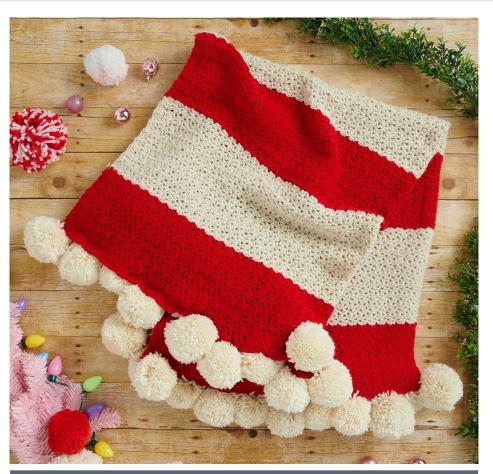

©RED HEART PEPPERMINT AND POMPOMS CROCHET BLANKET

**RHC0202-033236M** | June 2, 2022

#### **MEASUREMENTS**

Approx 52 x 54" [132 x 137 cm], excluding pompoms.

## Pompoms (make 36)

Wind B around 5" [12.5 cm] piece of cardboard approx 100 times. Remove from cardboard and tie tightly in center. Cut through each side of loops. Trim to a smooth round shape.

Sew 18 pompoms to Top and Bottom of Blanket as shown in photo.