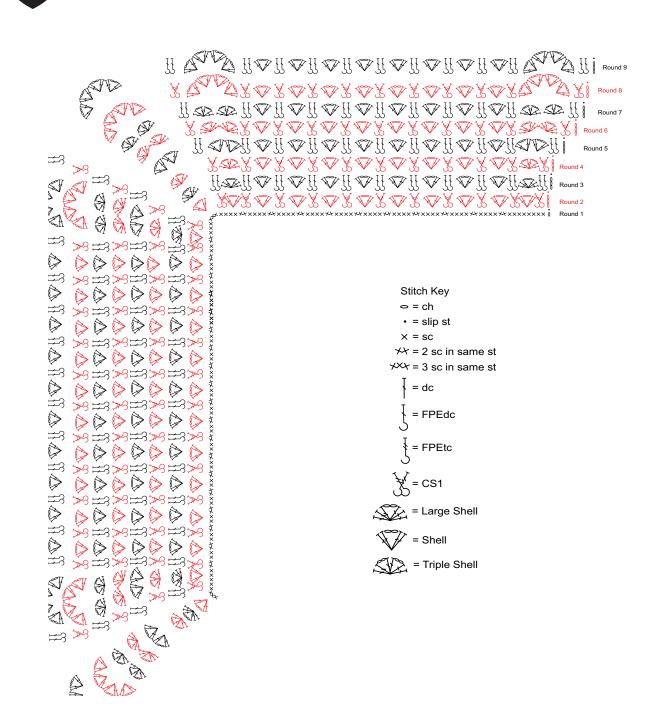

### Border

Note: You will now crochet around the edges. On the side edges, crochet into the ch and st ends; on the horizontal edges, crochet into the existing sts. Round 1: With ride side facing, ch 1, \*sc in next 4 sts, [sc in next 4 sts, 2 sc in next 4 sts, 2 sc in next st] 10 times, sc in next 4 sts, (3 sc) in corner, sc in next 3 sts, [2 sc in next 3, sc in next 2 sts] 19 times, sc in next 3 sts, (3 sc) in corner; repeat from \* one time, join with slip st to first ch - 312 sc (68 sc each side edge, 82 sc each top and bottom edge, 3 sc each corner).

Round 2: Ch 3, \*CS1, skip 1 st, shell in next st, skip 1 st,\*\* [CS1, skip 2 sts, shell in next st, skip 2 sts] 8 times across side, repeat from \* to \*\*, CS1, (skip 1 st, shell in next st, skip 1 st) in corner, repeat from \* to \*\*, [CS1, skip 2 sts, shell in next st, skip 2 sts] 10 times across edge, repeat from \* to \*\*, CS1, (skip 1 st, shell in next st, skip 1 st) in corner; repeat from \* one time; join with slip st to first ch.

**Round 3:** Ch 3, \*FPEdc in next 2 sts, skip 2 sts, large shell in center ch-2 space of shell, skip 2 sts,\*\* [FPEdc in next 2 sts, skip 2 sts, shell in next ch-2 space, skip 2 sts] 8 times across side, repeat from \* to \*\*, FPEdc in next 2 sts, (skip 2 sts, large shell in center ch-2 space of shell, skip 2 sts) in corner, repeat from \* to \*\*, [FPEdc in next 2 sts, skip 2 sts, shell in next ch-2 space, skip 2 sts] 10 times across edge, repeat from \* to \*\*, FPEdc in next 2 sts, (skip 2 sts, large shell in

continued...

**SHOP KIT** 

center ch-2 space of shell, skip 2 sts) in corner; repeat from \* one time; join with slip st to first ch.

Round 4: Ch 3, \*CS1, skip 3 sts, triple shell in center ch-2 space of large shell, skip 3 sts,\*\* [CS1, skip 2 sts, shell in next ch-2 space, skip 2 sts] 8 times across side, repeat from \* to \*\*, CS1, (skip 3 sts, triple shell in center ch-2 space of large shell, skip 3 sts) in corner, repeat from \* to \*\*, [CS1, skip 2 sts, shell in next ch-2 space, skip 2 sts] 10 times across edge, repeat from \* to \*\*, CS1, (skip 3 sts, triple shell in center ch-2 space of large shell, skip 3 sts) in corner; repeat from \* one time; join with slip st to first ch. Round 5: Ch 3, \*FPEdc in next 2 sts, skip 2 sts, [shell in next ch-2 space of triple shell, skip 2 sts] twice\*\*. [FPEdc in next 2 sts, skip 2 sts, shell in next ch-2 space, skip 2 sts] 8 times across side, repeat from \* to \*\*, FPEdc in next 2 sts, [skip 2 sts, (shell in next ch-2 space of triple shell, skip 2 sts) twice] in corner, repeat from \* to \*\*, [FPEdc in next 2 sts, skip 2 sts, shell in next ch-2 space, skip 2 sts] 10 times across edge, repeat from \* to \*\*, FPEdc in next 2 sts, [skip 2 sts, (shell in next ch-2 space of shell, skip 2 sts) twice] in corner; repeat from \* one time; join with slip st to first ch.

Round 6: Ch 3, \*CS1, skip 2 sts, large shell in next ch-2 space, skip 4 sts, large shell in next ch-2 space, skip 2 sts,\*\* [CS1, skip 2 sts, shell in next ch-2 space, skip 2 sts] 8 times across side, repeat from \* to \*\*, CS1, (skip 2 sts, large shell in next ch-2 space, skip 4 sts, large shell in next ch-2 space, skip 2 sts) in corner, repeat from \* to \*\*, [CS1, skip 2 sts, shell in next ch-2 space, skip 2 sts] 10 across edge, repeat from \* to \*\*, CS1, (skip 2 sts, large shell in next ch-2 space, skip 4 sts, large shell in next ch-2 space, skip 2 sts) in corner; repeat from \* one time; join with slip st to first ch.

Round 7: Ch 3, \*FPEdc in next 2 sts, skip 3 sts, triple shell in next ch-2 space, skip 6 sts, triple shell in next ch-2 space, skip 3 sts,\*\* [FPEdc in next 2 sts, skip 2 sts, shell in next ch-2 space, skip 2 sts] 8 times across side, repeat from \* to \*\*. FPEdc in next 2 sts, (skip 3 sts, triple shell in next ch-2 space, skip 6 sts, triple shell in next ch-2 space, skip 3 sts) in corner, repeat from \* to \*\*, [FPEdc in next 2 sts, skip 2 sts, shell in next ch-2 space, skip 2 sts] 10 times across edge, repeat from \* to \*\*, FPEdc in next 2 sts, (skip 3 sts, triple shell in next ch-2 space, skip 6 sts, triple shell in next ch-2 space, skip 3 sts) in corner: repeat from \* one time; join with slip st to first ch. Round 8: Ch 3, \*CS1, [skip 2 sts, shell in next ch-2 space] twice, skip 4 sts, [shell in next ch-2 space, skip 2 sts] twice,\*\* [CS1, skip 2 sts, shell in next ch-2 space, skip 2 sts] 8 times across side, repeat from \* to \*\*. CS1. [(skip 2 sts. shell in next ch-2 space) twice, skip 4 sts, (shell in next ch-2 space, skip 2 sts) twice] in corner, repeat from \* to \*\*, [CS1, skip 2 sts, shell in next ch-2 space, skip 2 sts] 10 times across edge, repeat from \* to \*\*, CS1, [(skip 2 sts, shell in next ch-2 space) twice, skip 4 sts, (shell in next ch-2 space, skip 2 sts) twice] in corner; repeat from \* one time; join with slip st to first ch.

Round 9: Ch 3, \*FPEdc in next 2 sts, skip 2 sts, [shell in next ch-2 space, skip 4 sts] three times, shell in next ch-2 space, skip 2 sts, \*\* [FPEdc in next 2 sts, skip 2 sts, shell in next ch-2 space, skip 2 sts] 8 times across side, repeat from \* to \*\*, FPEdc in next 2 sts, [skip 2 sts, (shell in next ch-2 space, skip 4 sts) three times, shell in next ch-2 space, skip 2 sts] in corner, repeat from \* to \*\*, [FPEdc in next 2 sts, skip 2 sts, shell in next ch-2 space, skip 2 sts] 10 times across edge, repeat from \* to \*\*, FPEdc in next 2 sts, [skip 2 sts, (shell in next ch-2 space, skip 4 sts) three times, shell in next ch-2 space, skip 2 sts] in corner; repeat from \* one time; join with slip st to first ch. Fasten off.