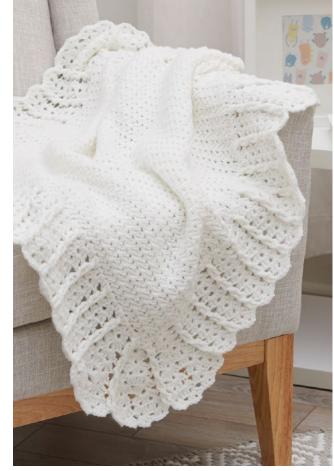

**RED HEART**<sup>®</sup> **Bunches of Hugs**<sup>™</sup>, Art. E866 available

in solid color 14 oz (397 g), 948 yd (868 m), prints 10 oz (284 g), 678 yd (620 m) balls

Lace Baby

Blanket

The combination of crochet lace and cables

is such a classic. This blanket is sure to become baby's favorite. It would look great

in a bright, modern color, too!

Blanket measures 32" (81.25 cm) wide and 33" (83.75 cm) tall.