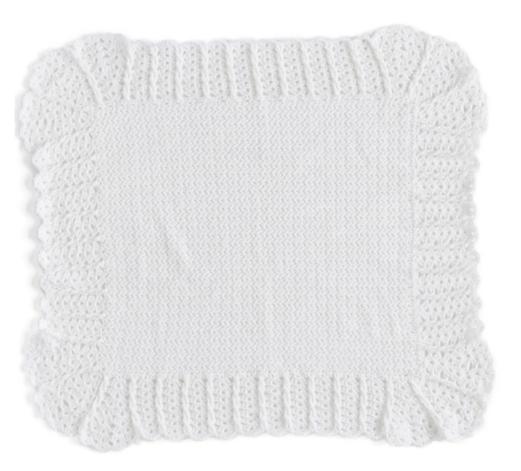

**RED HEART**<sup>®</sup> **Bunches of Hugs**<sup>™</sup>, Art. E866 available

in solid color 14 oz (397 g), 948 yd (868 m), prints 10 oz (284 g), 678 yd (620 m) balls

Lace Baby

Blanket

The combination of crochet lace and cables

is such a classic. This blanket is sure to become baby's favorite. It would look great

in a bright, modern color, too!

Blanket measures 32" (81.25 cm) wide and 33" (83.75 cm) tall.