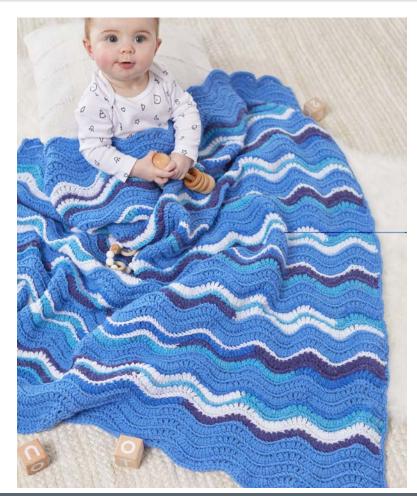

### **CRED HEART** RIDGED RIPPLES CROCHET BABY BLANKET

# **MEASUREMENTS**

Approx 46" [117 cm] x 40" [101.5 cm].

## **Stripe Pat**

With A, work 9 rows. With B, work 6 rows. \*\*With A, work 4 rows. With B, work 4 rows. \*\* Rep from \*\* to \*\* 6 times more. With A, work 4 rows. With B, work 6 rows. With A, work 8 rows. These 89 rows form Stripe Pat.