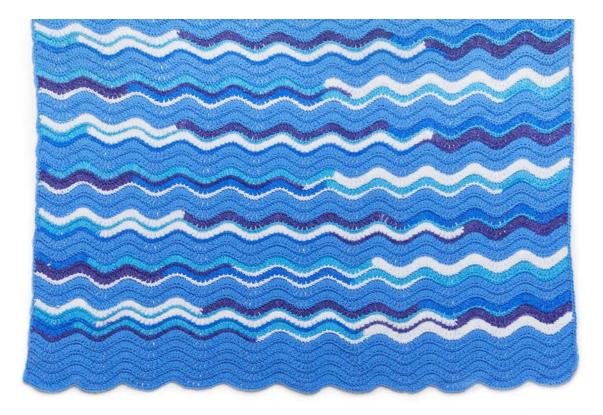

### **CRED HEART** RIDGED RIPPLES CROCHET BABY BLANKET

# **MEASUREMENTS**

Approx 46" [117 cm] x 40" [101.5 cm].

## **Stripe Pat**

With A, work 9 rows. With B, work 6 rows. \*\*With A, work 4 rows. With B, work 4 rows. \*\* Rep from \*\* to \*\* 6 times more. With A, work 4 rows. With B, work 6 rows. With A, work 8 rows. These 89 rows form Stripe Pat.