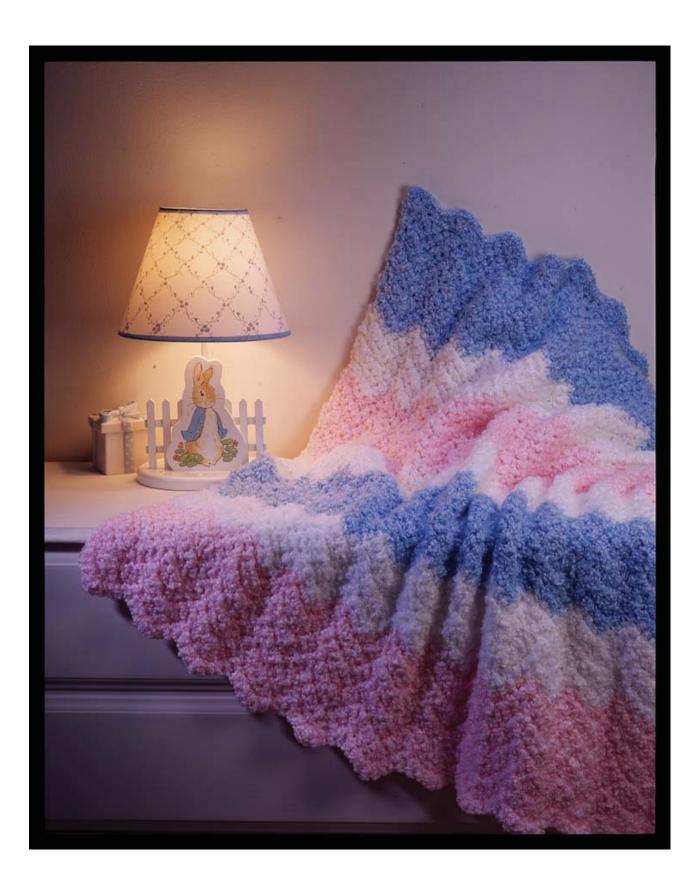

## Crochet Baby Ripple LW1279 BEGINNER

Designed by Marilyn Coleman.

Blanket measures approximately 37" x 37".

**RED HEART®** "**Baby Clouds**<sup>TM</sup>": 11 Ounces each No. 9724 Pink Lemonade **CA**, No. 9311 Cloud **CB**, and No. 9025 Blue Sky **CC**.

Rep Row 2 for pattern until 10 rows **CA** have been completed, changing to **CB** in last sc of 10th row. Continue in pattern and work 6 rows **CB**, 8 rows **CC**, 6 rows **CB**, 8 rows **CA**, 6 rows **CB**, 10 rows **CC**. Fasten off. Weave in ends.