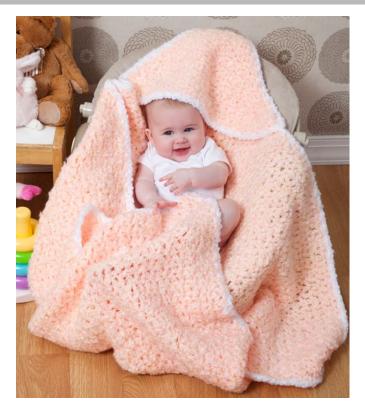

# Rock-A-Bye **Blanket**

This blanket has a cozy hood to cradle baby's head. Crocheted in super bulky yarn, it's the perfect choice when time is short and you need a baby or shower gift in a hurry.

Designed by Mary Jane Protus.

Blanket measures 36" wide x 36" long.

**RED HEART® Baby Clouds™:** 4 skeins 9322 Creamsicle A; 1 skein 9311 Cloud B.

Crochet Hook: 10mm [US N-15].

GAUGE: 7 sts in pattern = 3"; 7 rows = 3". CHECK YOUR GAUGE. Use any size hook to obtain the gauge.

#### HOOD

With A, ch 2.

Row 1 (Right Side): (Sc, ch 1, sc) all in 2nd ch from hook;

Row 2: Ch 1, 2 sc in first sc, skip ch-1 space, 2 sc in last sc; turn.

Row 3: Ch 1, sc in first sc, ch 1, sc in next sc, ch 1, sc in next sc, ch 1, sc in last sc; turn.

## **FINISHING**

Pin wrong side of hood to right side of a corner of the blanket. With right side facing, attach **B** at a different corner. Ch 1, (sc, ch 1, sc) all in corner, work (ch 1, sc) evenly around blanket, working (sc, ch 1, sc) in each corner and working through both thicknesses across hood; join with a slip st to first sc. Fasten off. Weave in ends.