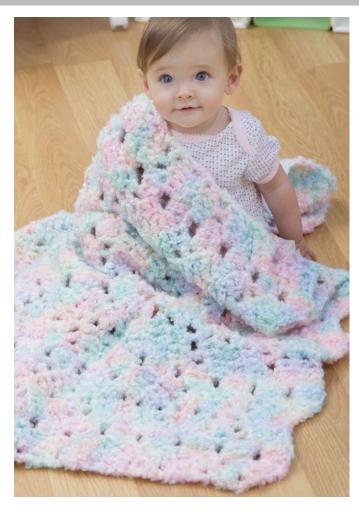

## Sleepytime Blanket

Designed by Laura Gebhardt

Blanket is 36" x 42".

**RED HEART**® "Baby Clouds™": 6 skeins 9351 Tutti-Frutti Multi.

Crochet Hook: 10 mm [US N-15].

Yarn needle.

GAUGE: 8 dc = 4"; 1 pattern repeat =  $4\frac{1}{2}$ ". CHECK YOUR GAUGE. Use any size hook to obtain the specified gauge.