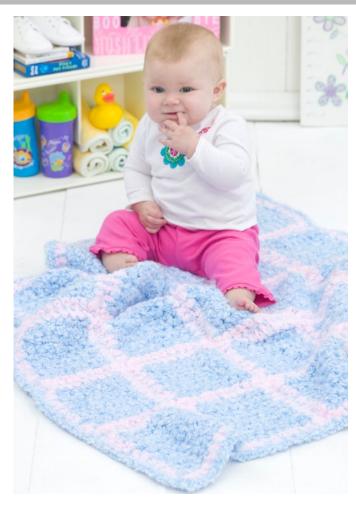

# Simple Squares Blanket

Designed by Kathy Wigington

Blanket measures 32" x 32".

**RED HEART® "Baby Clouds™"**, 3 Balls 9025 Blue Sky **A** and 2 Balls 9724 Pink Lemonade **B**.

Crochet Hook: 11.5mm [US P-16]

### **BLANKET**

Square (Make 25)

With **A**, ch 10.

**Row 1:** Sc in 2nd ch from hook and in each ch across – 9 sc.

Rows 2-9: Ch 1, turn, sc in each sc across.

Fasten off.

**Round 10:** Join **B** with sc in any st, sc evenly spaced around, working 3 sc in each corner, slip st to first st to join. Fasten off.

#### **FINISHING**

Arrange Squares into 5 rows with 5 Squares in each row. With right sides together, using **A** and working through both layers and across rows of Squares, slip st Squares together.

Fasten off.

**Edging:** Join **A** with sc in any st, sc evenly spaced around, working 3 sc in each corner, slip st to first st to join. Fasten off.

Weave in ends.