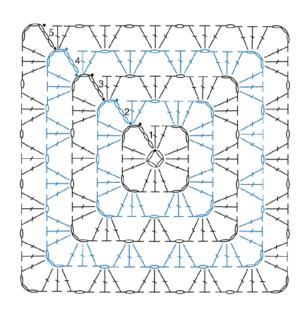

With A, starting with color 1, ch 4. Join with sl st to first ch to form ring. See diagram on page 3.

**1st rnd:** [Right side (RS)]. Ch 6. (3 dc. Ch 3) 3 times in ring. 2 dc in ring. Join.

2nd rnd: SI st in ch-3 sp. Ch 6. 3 dc in same ch-3 sp. \*Ch 1. (3 dc. Ch 3. 3 dc) in next ch-3 sp. Rep from \* twice more. Ch 1. 2 dc in first ch-3 sp. Join.

3rd rnd: SI st in ch-3 sp. Ch 6. 3 dc in same ch-3 sp. \*Ch 1. 3 dc in next ch-1 sp. Ch 1. (3 dc. Ch 3. 3 dc) in next ch-3 sp. Rep from \* twice more. Ch 1. 3 dc in last ch-1 sp. Ch 1. 2 dc in first ch-3 sp. Join.

4th and 5th rnds: SI st in ch-3 sp. Ch 6. 3 dc in same ch-3 sp. \*(Ch 1. 3 dc) in each ch-1 sp to next ch-3 sp. Ch 1.\*\* (3 dc. Ch 3. 3 dc) in next ch-3 sp. Rep from \* twice more, then from \* to \*\* once. 2 dc in first ch-3 sp. Join. Fasten off.