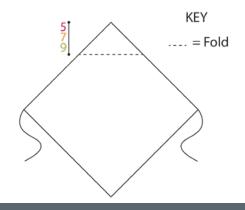

#### **Assembly**

With WS facing and Back Ties on either side, fold top corner down **5** (7-9)" [**12.5** (**18-23**) cm] to WS.

With B, sew folded corner to Top, leaving approx 1½" [4 cm] open for Neck Tie casing. Feed Neck Tie through casing, leaving equal amount of Neck Tie showing on both sides.