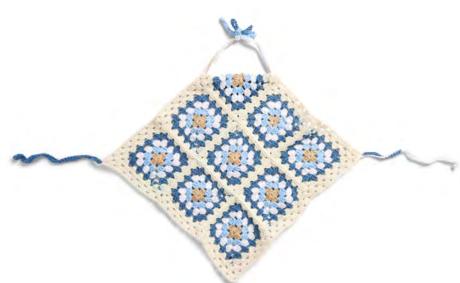

# TOP MOTIF

Make 9.

#### **Assembly**

Seaming with Flat SI St Join: (RS). With B, sI st Motifs together (tog), working through the back loops only and keeping working yarn to the wrong side (WS) of work to create a flat sI st chain detail on RS of work (see diagram). Join Motifs into 3 horizontal strips, having 3 motifs in each strip and following assembly diagram. Join 3 strips tog.