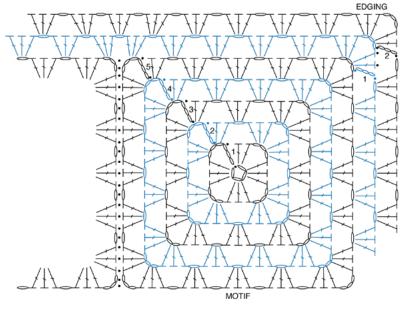

With A, starting with color 1, ch 4. Join with sl st to first ch to form ring. See diagram on page 3.

**1st rnd:** [Right side (RS)]. Ch 6. (3 dc. Ch 3) 3 times in ring. 2 dc in ring. Join.

2nd rnd: SI st in ch-3 sp. Ch 6. 3 dc in same ch-3 sp. \*Ch 1. (3 dc. Ch 3. 3 dc) in next ch-3 sp. Rep from \* twice more. Ch 1. 2 dc in first ch-3 sp. Join.

3rd rnd: SI st in ch-3 sp. Ch 6. 3 dc in same ch-3 sp. \*Ch 1. 3 dc in next ch-1 sp. Ch 1. (3 dc. Ch 3. 3 dc) in next ch-3 sp. Rep from \* twice more. Ch 1. 3 dc in last ch-1 sp. Ch 1. 2 dc in first ch-3 sp. Join.

4th and 5th rnds: SI st in ch-3 sp. Ch 6. 3 dc in same ch-3 sp. \*(Ch 1. 3 dc) in each ch-1 sp to next ch-3 sp. Ch 1.\*\* (3 dc. Ch 3. 3 dc) in next ch-3 sp. Rep from \* twice more, then from \* to \*\* once. 2 dc in first ch-3 sp. Join. Fasten off.

## **Edging**

See diagram on page 3.

1st rnd: (RS). Join B with sl st to any corner ch-3 sp of Top. Ch 3 (counts as 1 dc). 2 dc in same ch-3 sp. [\*Ch 1. 3 dc in next ch-1 or ch-3 sp.\* Rep from \* to \* to next corner. Ch 1. (3 dc. Ch 3. 3 dc) in corner ch-3 sp] 3 times. Rep from \* to \* to last corner. (3 dc. Ch 3) in corner ch-3 sp. Join with sl st to top of first ch-3. **2nd rnd:** Loosely sl st in each of next 2 dc and ch-1 sp. Ch 3. 2 dc in same ch-1 sp. [\*Ch 1. 3 dc in next ch-1 sp.\* Rep from \* to \* to next corner. Ch 1. (3 dc. Ch 3. 3 dc) in corner ch-3 sp] 4 times. Ch 1. Join with sl st to top of first ch-3. Rep 2nd rnd 0 (3-7) times more.