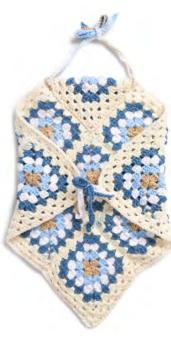

# CRED HEART CROCHET COASTAL GRANNY HALTER-TOP

**RHC0130-036287M** | February 23, 2024

| MERCHANIST STATE OF THE STATE O | 24 1 21/20, 194 |         |         |                       |
|--------------------------------------------------------------------------------------------------------------------------------------------------------------------------------------------------------------------------------------------------------------------------------------------------------------------------------------------------------------------------------------------------------------------------------------------------------------------------------------------------------------------------------------------------------------------------------------------------------------------------------------------------------------------------------------------------------------------------------------------------------------------------------------------------------------------------------------------------------------------------------------------------------------------------------------------------------------------------------------------------------------------------------------------------------------------------------------------------------------------------------------------------------------------------------------------------------------------------------------------------------------------------------------------------------------------------------------------------------------------------------------------------------------------------------------------------------------------------------------------------------------------------------------------------------------------------------------------------------------------------------------------------------------------------------------------------------------------------------------------------------------------------------------------------------------------------------------------------------------------------------------------------------------------------------------------------------------------------------------------------------------------------------------------------------------------------------------------------------------------------------|-----------------|---------|---------|-----------------------|
| MATERIALS                                                                                                                                                                                                                                                                                                                                                                                                                                                                                                                                                                                                                                                                                                                                                                                                                                                                                                                                                                                                                                                                                                                                                                                                                                                                                                                                                                                                                                                                                                                                                                                                                                                                                                                                                                                                                                                                                                                                                                                                                                                                                                                      |                 |         |         |                       |
| Sizes                                                                                                                                                                                                                                                                                                                                                                                                                                                                                                                                                                                                                                                                                                                                                                                                                                                                                                                                                                                                                                                                                                                                                                                                                                                                                                                                                                                                                                                                                                                                                                                                                                                                                                                                                                                                                                                                                                                                                                                                                                                                                                                          | XS/S/M          | L/XL    | 2/3XL   |                       |
| Red Heart® All-in-One Granny Square™ (8.8 oz/250 g; 417 yds/381 m)                                                                                                                                                                                                                                                                                                                                                                                                                                                                                                                                                                                                                                                                                                                                                                                                                                                                                                                                                                                                                                                                                                                                                                                                                                                                                                                                                                                                                                                                                                                                                                                                                                                                                                                                                                                                                                                                                                                                                                                                                                                             |                 |         |         |                       |
| Contrast A                                                                                                                                                                                                                                                                                                                                                                                                                                                                                                                                                                                                                                                                                                                                                                                                                                                                                                                                                                                                                                                                                                                                                                                                                                                                                                                                                                                                                                                                                                                                                                                                                                                                                                                                                                                                                                                                                                                                                                                                                                                                                                                     | 1               | 1       | 1       | ball                  |
| Aran- Soft Sky (2011)                                                                                                                                                                                                                                                                                                                                                                                                                                                                                                                                                                                                                                                                                                                                                                                                                                                                                                                                                                                                                                                                                                                                                                                                                                                                                                                                                                                                                                                                                                                                                                                                                                                                                                                                                                                                                                                                                                                                                                                                                                                                                                          | 9               | 9       | 9       | <b>Granny Squares</b> |
| Red Heart® Super Saver™ (7 oz/198 g; 364 yds/333 m)                                                                                                                                                                                                                                                                                                                                                                                                                                                                                                                                                                                                                                                                                                                                                                                                                                                                                                                                                                                                                                                                                                                                                                                                                                                                                                                                                                                                                                                                                                                                                                                                                                                                                                                                                                                                                                                                                                                                                                                                                                                                            |                 |         |         |                       |
| Contrast B                                                                                                                                                                                                                                                                                                                                                                                                                                                                                                                                                                                                                                                                                                                                                                                                                                                                                                                                                                                                                                                                                                                                                                                                                                                                                                                                                                                                                                                                                                                                                                                                                                                                                                                                                                                                                                                                                                                                                                                                                                                                                                                     | 1               | 1       | 2       | ball(s)               |
| Aran (313)                                                                                                                                                                                                                                                                                                                                                                                                                                                                                                                                                                                                                                                                                                                                                                                                                                                                                                                                                                                                                                                                                                                                                                                                                                                                                                                                                                                                                                                                                                                                                                                                                                                                                                                                                                                                                                                                                                                                                                                                                                                                                                                     | 77/71           | 237/217 | 450/411 | yds/m                 |
| Size U.S. I/9 (5.5 mm) Susan Bates® Silvalume® crochet hook <b>or size needed to obtain gauge.</b> Susan Bates® yarn needle. Susan Bates® stitch markers.                                                                                                                                                                                                                                                                                                                                                                                                                                                                                                                                                                                                                                                                                                                                                                                                                                                                                                                                                                                                                                                                                                                                                                                                                                                                                                                                                                                                                                                                                                                                                                                                                                                                                                                                                                                                                                                                                                                                                                      |                 |         |         |                       |

# CRED HEART CROCHET COASTAL GRANNY HALTER-TOP

**RHC0130-036287M** | February 23, 2024

CRED HEART CROCHET COASTAL GRANNY HALTER-TOP

**RHC0130-036287M** | February 23, 2024

STITCH KEY

= chain (ch)

• = slip stitch (sl st)

= double crochet (dc)