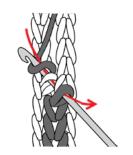

#### **Assembly**

Seaming with Flat SI St Join: (RS). With B, sI st Motifs together (tog), working through the back loops only and keeping working yarn to the wrong side (WS) of work to create a flat sI st chain detail on RS of work (see diagram). Join Motifs into 3 horizontal strips, having 3 motifs in each strip and following assembly diagram. Join 3 strips tog.

FLAT SL ST JOINING DIAGRAM

**Note:** Keep working yarn to WS of work so only flat sl st chain is visible on RS.