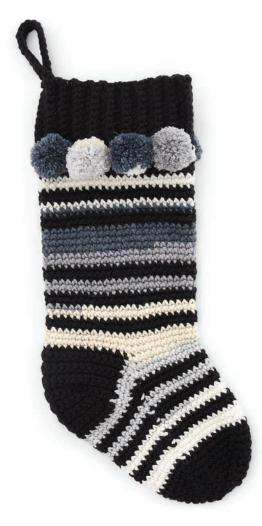

#### ©RED HEART **CROCHET KITSCH STRIPED STOCKING**

**RHC0128-031890M** | October 1, 2021

### **MATERIALS**

**Red Heart® Super Saver® O'Go™** (Solids: 7 oz/198 q; 364 yds/333 m; Stripes: 5 oz/141 g; 236 yds/215 m)

**Version 1** 

Contrast A Black (07120) 1 O'Go Contrast B Newsprint (07124) 10'Go

### **Leg Stripe Pat**

\*\*With B, work 2 rnds.
With A, work 2 rnds.
Rep from \*\* to \*\* twice more.
With B, work 6 rnds.

\*\*\*With A, work 2 rnds.
With B, work 2 rnds.
\*\*\*Rep from \*\*\* to \*\*\* once more.
With A, work 2 rnds.
With B, rnds.
These 31 rnds form Leg Stripe Pat.

#### **FINISHING**

Hanging loop: With A, ch 25. SI st in 2nd ch from hook and each ch to end of chain. Fasten off. Fold in half and sew in position at top center back of cuff as shown in photo.

**Pompoms (make 9):** Wind B around 1½" [4 cm] piece of cardboard 100 times. Tie yarn tightly in the middle and leave long ends for attaching to Stocking. Cut loops at both ends and trim to smooth round shape.

Sew Pompoms evenly around base of Cuff as shown in photo.

Version 1

| 7 - 7 - 7 - 7 - 7 - 7 - 7 - 7 - 7 - 7 - | 701310117 |                          |
|-----------------------------------------|-----------|--------------------------|
| Version 3                               |           |                          |
| Contrast A White (07100)                | 1 O'Go    | ( A Baby Rainbow         |
| Contrast B Baby Rainbow (07175)         | 1 O'Go    |                          |
| Version 4                               |           |                          |
| Contrast A Gold (07160)                 | 1 O'Go    | ( A Gold ) Peacock       |
| Contrast B Peacock (07155)              | 1 O'Go    |                          |
| Version 5                               |           |                          |
| Contrast A Soft Navy (07180)            | 1 O'Go    | A Soft Navy              |
| Contrast B Christmas (07196)            | 1 O'Go    |                          |
| Version 6                               |           |                          |
| Contrast A Dusty Gray (07140)           | 1 O'Go    | ( A Dusty Gray ) Rainbow |
| Contrast B Rainbow (07192)              | 1 O'Go    |                          |
| Version 7                               |           |                          |
| Contrast A Café Latte (07130)           | 1 O'Go    | A Café Latte             |
| Contrast B Forest (07136)               | 1 O'Go    |                          |
|                                         |           |                          |