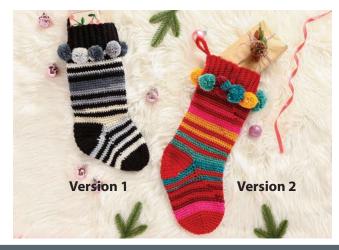

#### ©RED HEART **CROCHET KITSCH STRIPED STOCKING**

**RHC0128-031890M** | October 1, 2021

### **MATERIALS**

**Red Heart® Super Saver® O'Go™** (Solids: 7 oz/198 q; 364 yds/333 m; Stripes: 5 oz/141 g; 236 yds/215 m)

**Version 1** 

Contrast A Black (07120) 1 O'Go Contrast B Newsprint (07124) 10'Go

**Version 2** 

Contrast A Cherry (07190) 10'Go 1 O'Go

**Contrast B** Jeweltone (07195)

See more Versions on page 3

Size U.S. H/8 (5 mm) crochet hook or size needed to obtain gauge. Stitch marker. Yarn needle. 1½" [4 cm] piece of cardboard for pompoms.

Sew Pompoms evenly around base of Cuff as shown in photo.

Version 1

| 7 - 7 - 7 - 7 - 7 - 7 - 7 - 7 - 7 - 7 - | 701310117 |                          |
|-----------------------------------------|-----------|--------------------------|
| Version 3                               |           |                          |
| Contrast A White (07100)                | 1 O'Go    | ( A Baby Rainbow         |
| Contrast B Baby Rainbow (07175)         | 1 O'Go    |                          |
| Version 4                               |           |                          |
| Contrast A Gold (07160)                 | 1 O'Go    | ( A Gold ) Peacock       |
| Contrast B Peacock (07155)              | 1 O'Go    |                          |
| Version 5                               |           |                          |
| Contrast A Soft Navy (07180)            | 1 O'Go    | A Soft Navy              |
| Contrast B Christmas (07196)            | 1 O'Go    |                          |
| Version 6                               |           |                          |
| Contrast A Dusty Gray (07140)           | 1 O'Go    | ( A Dusty Gray ) Rainbow |
| Contrast B Rainbow (07192)              | 1 O'Go    |                          |
| Version 7                               |           |                          |
| Contrast A Café Latte (07130)           | 1 O'Go    | A Café Latte             |
| Contrast B Forest (07136)               | 1 O'Go    |                          |
|                                         |           |                          |