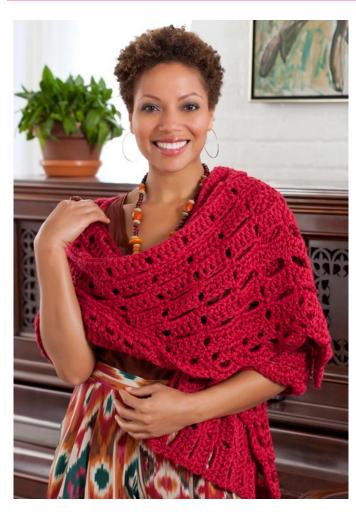

## Wrap-sody in Red

This wrap will accompany you to any occasion, from going to a dance or dinner to a stroll in the park.

Crocheted with two strands held together, it can be made quickly. It's perfect for gift giving, too!

### LW3003

Designed by Double Stitch Twins.

One size fits most.

Wrap measures 17" x 70".

STITCH NATION by Debbie Stoller™ "Bamboo Ewe™": 6 skeins 5910 Lipstick.

Crochet Hook: 10mm [US N-15].

Yarn needle.

GAUGE: 7 dc = 4"; 7 rows = 4". CHECK YOUR GAUGE.