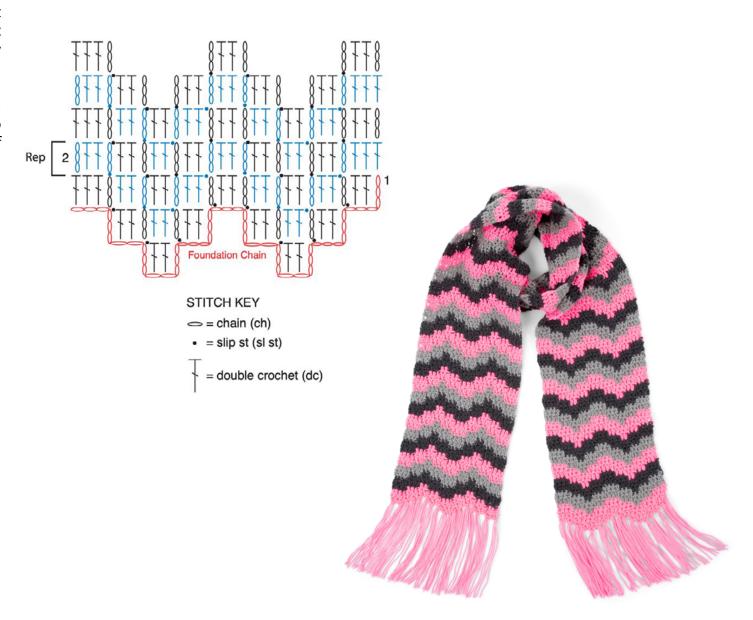

## **Stripe Pat**

With A, work 2 rows. With B, work 2 rows.
With C, work 2 rows.

These 6 rows form stripe pat

### **SCARF**

With A, ch 50. See diagram on page 2. 1st row: (RS). 1 dc in 4th ch from hook. 1 dc in next ch. (Ch 3. SI st in next ch. Skip next 3 ch. 1 dc in each of next 2 ch) twice. Skip next 2 ch. SI st in next ch. Ch 3. 1 dc in each of next 2 ch. Skip next 2 ch. SI st in next ch. Ch 3. 1 dc in each of next 2 ch. Ch 3. SI st in next ch. Skip next 3 ch. 1 dc in each of next 2 ch. Ch 3. SI st in next ch. Skip next 3 ch. (1 dc in each of next 2 ch. Skip next 2 ch. SI st in next ch. Ch 3) twice. 1 dc in each of last 3 ch. Turn.

2 dc. \*(Ch 3. Sl st in top of next ch 3 from prev row. 1 dc in each of next 2 dc) twice. (Sl st in top of next ch 3 from prev row. Ch 3. 1 dc in each of next 2 dc) twice. Rep from \* once more. 1 dc in top of next ch 3 from prev row. Turn.

First 2 rows of Stripe Pat are now in place.