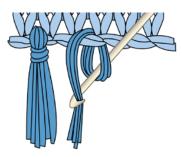

**Fringe:** Cut lengths of A 20" [51 cm] long. Taking 2 strands tog, knot into fringe into each st at both ends of Scarf. Trim fringe evenly.