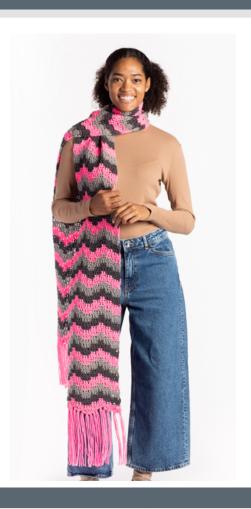

CRED HEART BARGELLO STRIPES CROCHET SCARF

**RHC0125-035728M** October 28, 2023

#### **MEASUREMENTS**

Approx 11 x 96" [28 x 244 cm], excluding fringe.

### **SCARF**

With A, ch 50. See diagram on page 2. 1st row: (RS). 1 dc in 4th ch from hook. 1 dc in next ch. (Ch 3. SI st in next ch. Skip next 3 ch. 1 dc in each of next 2 ch) twice. Skip next 2 ch. SI st in next ch. Ch 3. 1 dc in each of next 2 ch. Skip next 2 ch. SI st in next ch. Ch 3. 1 dc in each of next 2 ch. Ch 3. SI st in next ch. Skip next 3 ch. 1 dc in each of next 2 ch. Ch 3. SI st in next ch. Skip next 3 ch. (1 dc in each of next 2 ch. Skip next 2 ch. SI st in next ch. Ch 3) twice. 1 dc in each of last 3 ch. Turn.