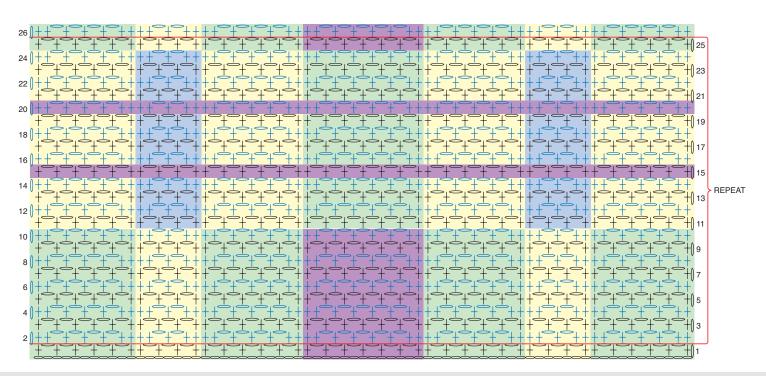

## **INSTRUCTIONS**

**Note:** Wind balls of the colors to be used, one for each separate area of color in the design. To change color, work to last 2 loops on hook and draw new color through last 2 loops and proceed, keeping color change to WS of work.

With A, ch 72. See chart on page 3. 1st row: (RS). With A, 1 sc in 2nd ch from hook. (Ch 1. Skip next ch. 1 sc in next ch) 5 times, joining B in last sc. \*With B, 1 sc in next ch. (Ch 1. Skip next ch. 1 sc in next ch) 3 times, joining A in last sc. With A, 1 sc in next ch. (Ch 1. Skip next ch. 1 sc in next ch) 5 times, joining C in last sc.\* With C, 1 sc in next ch. (Ch 1. Skip next ch. 1 sc in next ch) 6 times, joining A in last sc. With A, 1 sc in next ch. (Ch 1. Skip next ch. 1 sc in next ch) 5 times, joining B in last sc. Rep from \* to \* once more. Do not join C at end of row, 71 sts. Turn.

## CRED HEART GRAY SHADES TARTAN CROCHET SCARF

2nd row: With A, ch 1. 1 sc in first sc. (1 sc in next ch-1 sp. Ch 1. Skip next sc) 4 times. 1 sc in next ch-1 sp. 1 sc in next sc, joining B in last sc. \*With B, 1 sc in next sc. (1 sc in next ch-1 sp. Ch 1. Skip next sc) twice. 1 sc in next ch-1 sp. 1 sc in next sc, joining A in last sc. With A, 1 sc in next sc. (1 sc in next ch-1 sp. Ch 1. Skip next sc) 4 times. 1 sc in next ch-1 sp. 1 sc in next sc, joining C in last sc.\* With C, 1 sc in next sc. (1 sc in next ch-1 sp. Ch 1. Skip next sc) 5 times. 1 sc in next ch-1 sp. 1 sc in next sc, joining A in last sc. With A, 1 sc in next sc. (1 sc in next ch-1 sp. Ch 1. Skip next sc) 4 times. 1 sc in next ch-1 sp. 1 sc in next sc, joining B in last sc. Rep from \* to \* once more. **Do not** join C in last sc. Turn.

**3rd row:** With A, ch 1. 1 sc in first sc. (Ch 1. Skip next sc. 1 sc in next ch-1 sp) 4 times. Ch 1. Skip next sc. 1 sc in next sc, joining B in last sc. \*With B, 1 sc in next sc. (Ch 1. Skip next sc. 1 sc in next ch-1 sp) twice. Ch 1. Skip next sc. 1 sc in next sc, joining A in last sc. With A, 1 sc in next sc. (Ch 1. Skip next sc. 1 sc in next sc, joining C in last sc.\* With C, 1 sc in

next sc. (Ch 1. Skip next sc. 1 sc in next ch-1 sp) 5 times. Ch 1. Skip next sc. 1 sc in next sc, joining A in last sc. With A, 1 sc in next sc. (Ch 1. Skip next sc. 1 sc in next ch-1 sp) 4 times. Ch 1. Skip next sc. 1 sc in next sc. 7 sc in next sc. 1 sc in ne

**4th row:** As 2nd row.

**5th to 10th rows:** Rep 3rd and 4th rows 3 times more, joining B in last sc of 10th row.

**11th row:** (RS). With B, ch 1. 1 sc in first sc. (Ch 1. Skip next sc. 1 sc in next ch-1 sp) 4 times. Ch 1. Skip next sc. 1 sc in next sc, joining D in last sc. \*With D, 1 sc in next sc. (Ch 1. Skip next sc. 1 sc in next ch-1 sp) twice. Ch 1. Skip next sc. 1 sc in next sc, joining B in last sc. With B, 1 sc in next sc. (Ch 1. Skip next sc. 1 sc in next ch-1 sp) 4 times. Ch 1. Skip next sc. 1 sc in next sc, joining A in last sc.\* With A, 1 sc in next sc. (Ch 1. Skip next sc. 1 sc in next ch-1 sp) 5 times. Ch 1. Skip next sc. 1 sc in next sc, joining B in last sc. With B, 1 sc in next sc. (Ch 1. Skip next sc. 1 sc in next ch-1 sp) 4 times. Ch 1. Skip next sc. 1 sc in next sc, joining D in last sc. Rep from \* to \* once more. **Do not** join A in last sc. Turn.

12th row: With B, ch 1. 1 sc in first sc. (1 sc in next ch-1 sp. Ch 1. Skip next sc) 4 times. 1 sc in next ch-1 sp. 1 sc in next sc, joining D in last sc. \*With D, 1 sc in next sc. (1 sc in next ch-1 sp. Ch 1. Skip next sc) twice. 1 sc in next ch-1 sp. 1 sc in next sc, joining B in last sc. With B, 1 sc in next sc. (1 sc in next ch-1 sp. Ch 1. Skip next sc) 4 times. 1 sc in next ch-1 sp. 1 sc in next sc, joining A in last sc.\* With A, 1 sc in next sc. (1 sc in next ch-1 sp. Ch 1. Skip next sc) 5 times. 1 sc in next ch-1 sp. 1 sc in next sc, joining B in last sc. With B, 1 sc in next sc. (1 sc in next ch-1 sp. Ch 1. Skip next sc) 4 times. 1 sc in next ch-1 sp. 1 sc in next sc, joining D in last sc. Rep from \* to \* once more. **Do not** ioin A in last sc. Turn.

**13th and 14th rows:** As 11th and 12th rows, joining C at end of 14th row. Leave A, B and D yarn in position.

15th row: (RS). With C, ch 1. 1 sc in first sc. (Ch 1. Skip next sc. 1 sc in next ch-1 sp) 4 times. Ch 1. Skip next sc. \*1 sc in each of next 2 sc. (Ch 1. Skip next sc. 1 sc in next ch-1 sp) twice. Ch 1. Skip next sc. 1 sc in each of next 2 sc. (Ch 1. Skip next sc. 1 sc in next ch-1 sp)

4 times. Ch 1. Skip next sc.\* 1 sc in each of next 2 sc. (Ch 1. Skip next sc. 1 sc in next ch-1 sp) 5 times. Ch 1. Skip next sc. 1 sc in each of next 2 sc. (Ch 1. Skip next sc. 1 sc in next ch-1 sp) 4 times. Ch 1. Skip next sc. Rep from \* to \* once more. 1 sc in last sc. Fasten off. **Do not** turn.

**16th row:** (RS). As 12th row.

**17th row:** As 11th row.

**18th and 19th rows:** As 12th and 11th rows, joining C at end of 19th row. Leave A, B and D yarn in position.

20th row: (RS). With C, ch 1. 1 sc in first sc. \*(1 sc in next ch-1 sp. Ch 1. Skip next sc) 4 times. 1 sc in next ch-1 sp. 1 sc in each of next 2 sc. (1 sc in next ch-1 sp. Ch 1. Skip next sc) twice. 1 sc in next ch-1 sp. 1 sc in each of next 2 sc. (1 sc in next ch-1 sp. Ch 1. Skip next sc) 4 times. 1 sc in next ch-1 sp. \*1 sc in each of next 2 sc. (1 sc in next ch-1 sp. \*1 sc in each of next 2 sc. (1 sc in next ch-1 sp. Ch 1. Skip next sc) 5 times. 1 sc in next ch-1 sp. 1 sc in each of next 2 sc. Rep from \* to \* once more. 1 sc in last sc. Fasten off. Do not turn.

**21st to 24th rows:** As 11th and 12th rows twice more, joining A at end of 24th row.

# CRED HEART GRAY SHADES TARTAN CROCHET SCARF

25th row: As 3rd row.

Rep 2nd to 25th rows for Tartan Pat until work from beg measures approx 72" [183 cm], ending on a 10th row of pat. Fasten off.

Vertical Surface SI St Lines: With RS facing, join C with sI st to center ch-1 sp at foundation row of C section. Keeping yarn at back (WS) of work, sI st into each ch-1 sp in alternate rows above joining sp to create a straight vertical line of surface sI sts to opposite end of Scarf, taking care to sI st loosely to avoid pulling in work as you stitch. Fasten off. Rep Vertical SI St Line in both D sections as shown in photo.