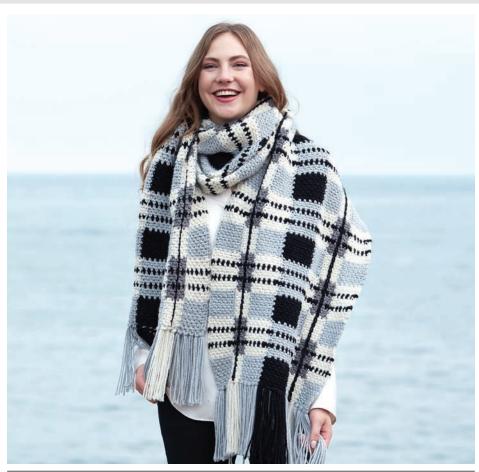

# **CRED HEART** GRAY SHADES TARTAN CROCHET SCARF

# CRED HEART GRAY SHADES TARTAN CROCHET SCARF

25th row: As 3rd row.

Rep 2nd to 25th rows for Tartan Pat until work from beg measures approx 72" [183 cm], ending on a 10th row of pat. Fasten off.

Vertical Surface SI St Lines: With RS facing, join C with sI st to center ch-1 sp at foundation row of C section. Keeping yarn at back (WS) of work, sI st into each ch-1 sp in alternate rows above joining sp to create a straight vertical line of surface sI sts to opposite end of Scarf, taking care to sI st loosely to avoid pulling in work as you stitch. Fasten off. Rep Vertical SI St Line in both D sections as shown in photo.