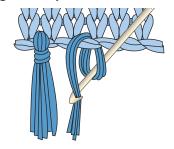

**Fringe:** Cut lengths of A, B and C 15" [38 cm] long. Taking 4 strands tog, match fringe to color in pat at each end of Scarf. Trim fringe evenly.

Chart