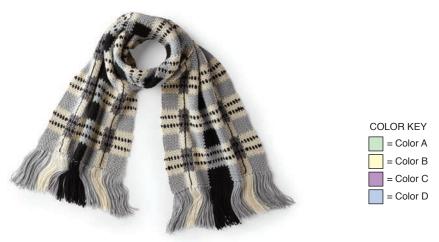

### MATERIALS

**Red Heart® Heat Wave™** (3.5 oz/100 g; 198 yds/181 m)

Contrast A Passport (0410)
Contrast B Sandy Shores (0110)
Contrast C Summer Night (0212)
Contrast D Radio (0420)
1 ball

Size U.S. I/9 (5.5 mm) crochet hook or size needed to obtain gauge.

### **MEASUREMENTS**

Approx 21" x 72" [53.5 x 183 cm], excluding fringe

With A, ch 72. See chart on page 3. 1st row: (RS). With A, 1 sc in 2nd ch from hook. (Ch 1. Skip next ch. 1 sc in next ch) 5 times, joining B in last sc. \*With B, 1 sc in next ch. (Ch 1. Skip next ch. 1 sc in next ch) 3 times, joining A in last sc. With A, 1 sc in next ch. (Ch 1. Skip next ch. 1 sc in next ch) 5 times, joining C in last sc.\* With C, 1 sc in next ch. (Ch 1. Skip next ch. 1 sc in next ch) 6 times, joining A in last sc. With A, 1 sc in next ch. (Ch 1. Skip next ch. 1 sc in next ch) 5 times, joining B in last sc. Rep from \* to \* once more. Do not join C at end of row, 71 sts. Turn.