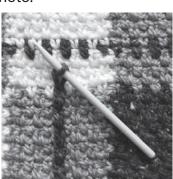

# CRED HEART GRAY SHADES TARTAN CROCHET SCARF

25th row: As 3rd row.

Rep 2nd to 25th rows for Tartan Pat until work from beg measures approx 72" [183 cm], ending on a 10th row of pat. Fasten off.

Vertical Surface SI St Lines: With RS facing, join C with sI st to center ch-1 sp at foundation row of C section. Keeping yarn at back (WS) of work, sI st into each ch-1 sp in alternate rows above joining sp to create a straight vertical line of surface sI sts to opposite end of Scarf, taking care to sI st loosely to avoid pulling in work as you stitch. Fasten off. Rep Vertical SI St Line in both D sections as shown in photo.