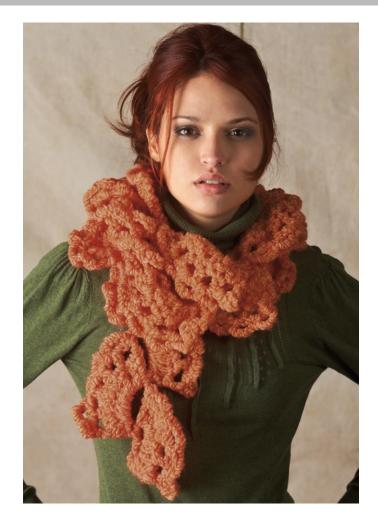

## Swirling Fans Scarf

Scarf measures 8" x 75".

RED HEART® Boutique™ "Big & Lite™": 3 balls 9332 Rust.

**Crochet hook:** 10mm [US N-15]. Yarn needle.

GAUGE: 1 semi-circular motif = 6" across. CHECK YOUR GAUGE. Use any size hook to obtain the gauge.

## **SCARF**

Ch 11, join with slip st to form a ring.

Row 1: Ch 3, 11 dc in ring; turn.

Row 2: Ch 4 (counts as dc and ch 1), skip 1 dc, dc in next dc, [ch 1, skip 1 dc, dc in next dc] 4 times; turn.

**Row 3:** [Ch 4, sc in next ch-space] 5 times\*\*, ch 5, sc into initial ring; turn.

**Row 4:** Ch 2, 11 dc in ch-5 space from previous round; turn—11 dc.

Row 5: Repeat row 2.

**Round 6:** Repeat row 3, working last sc into the ch-5 space of preceding motif.

Repeat rows 4-6 for pattern, until piece measures about 75", ending at \*\*.

Fasten off. Weave in ends.

RED HEART® Boutique™ "Big & Lite™", Art. E773 available in solid color 2.5 oz (70 g), 61 yd (56 m) balls.

ABBREVIATIONS: ch = chain; dc = double crochet; mm = millimeters; sc = single crochet; st(s) = stitch(es); \* or \*\* = repeat whatever follows the \* or \*\* as indicated.