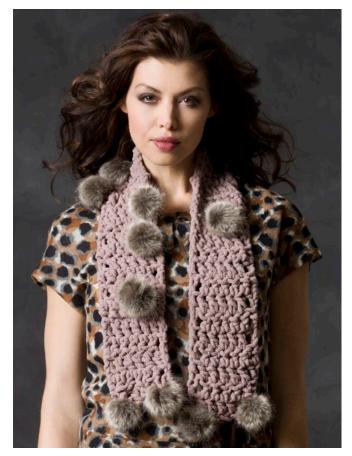

# Luxe in a Hurry Scarf

This amazing yarn has big furry pompoms throughout the ball. Crocheted with a large hook, you can make a fantastic accessory in very little time!

Designed by Red Heart Design Team.

Measures 41/2" wide x 41" long

**RED HEART**® **Boutique™ Chic™**: 1 ball of 3530 Mulberry OR 1303 Sable.

Crochet Hook: 10.00mm [US N-15]

#### Notes:

Wind yarn into a ball before you begin.
As you crochet, keep pompoms to right side of work.