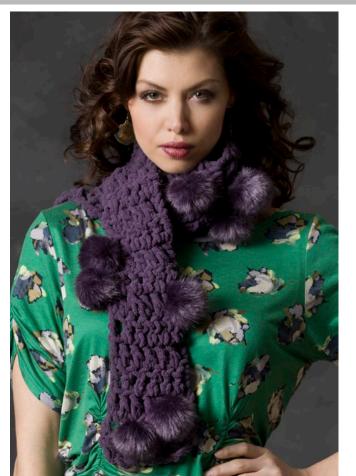

# Luxe in a Hurry Scarf

This amazing yarn has big furry pompoms throughout the ball. Crocheted with a large hook, you can make a fantastic accessory in very little time!

Designed by Red Heart Design Team.

Measures 41/2" wide x 41" long

**RED HEART**® **Boutique™ Chic™**: 1 ball of 3530 Mulberry OR 1303 Sable.

Crochet Hook: 10.00mm [US N-15]

#### Notes:

Wind yarn into a ball before you begin.
As you crochet, keep pompoms to right side of work.