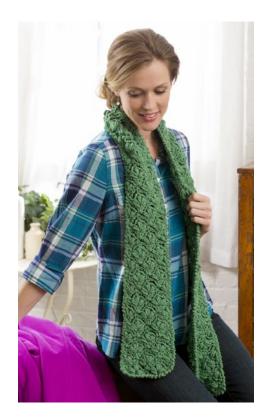

# Colleen's Scarf

On the coldest days you'll be snug and warm when you wear this soft and cozy scarf. Puff stitches add interest while the softness of RED HEART® With Love® makes it cuddly.

Scarf measures 6" [15cm] x 60" [152.5cm]