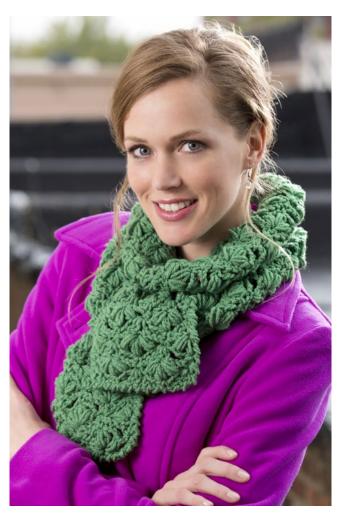

# Colleen's Scarf

On the coldest days you'll be snug and warm when you wear this soft and cozy scarf. Puff stitches add interest while the softness of RED HEART® With Love® makes it cuddly.

Scarf measures 6" [15cm] x 60" [152.5cm]