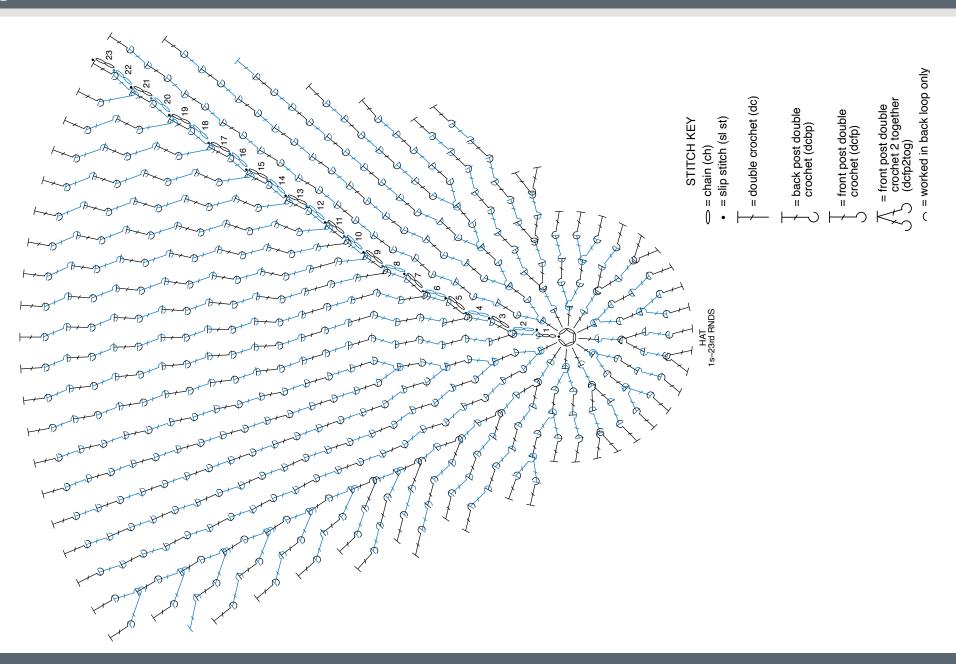

# **INSTRUCTIONS**

Note: Ch 2 at beg of rnd does not count as st.

With larger hook and MC, ch 5. Join with sl st in first ch to make a ring. See diagram on page 4.

# CRED HEART NEWSBOY PUMPKIN CROCHET HAT

RHC0116-035112M | July 26, 2023

**1st rnd:** Ch 3. 11 dc in ring. Join with sl st to top of ch 3. 12 dc.

**2nd rnd:** Ch 2. 1 dcfp around first st. \*2 dcbp around next st. 1 dcfp around next st. Rep from \* to last st. 2 dcbp around last st. Join with sl st to top of first st. 18 sts.

**3rd rnd:** Ch 2. \*2 dcfp around next st. 1 dcbp around each of next 2 sts. Rep from \* around. Join with sl st to first st. 24 sts.

4th rnd: Ch 2.\*1 dcfp around each of next 2 sts. 2 dcbp around next st. 1 dcbp around next st. Rep from \* around. Join with sl st to first st. 30 sts.

**5th rnd:** Ch 2. \*2 dcfp around next st. 1 dcfp around next st. 1 dcbp around each of next 3 sts. Rep from \* around. Join with sl st to first st. 36 sts.

**6th rnd:** Ch 2.\*1 dcfp around each of next 3 sts. 2 dcbp around next st. 1 dcbp around each of next 2 sts. Rep from \* around. Join with sl st to first st. 42 sts.

**7th rnd:** Ch 2. \*2 dcfp around next st. 1 dcfp around each of next 2 sts. 1 dcbp around each of next 4 sts. Rep from around. Join with sl st to first st. 48 sts.

8th rnd: Ch 2.\*1 dcfp around each of next 4 sts. 2 dcbp around next st. 1 dcbp around each of next 3 sts. Rep from around. Join with sl st to first st. 54 sts.

**9th rnd:** Ch 2. \*2 dcfp around next st. 1 dcfp around each of next 3 sts. 1 dcbp around each of next 5 sts. Rep from \* around. Join with sl st to first st. 60 sts.

**10th rnd:** Ch 2. \*2 dcfp around next st. 1 dcfp around each of next 4 sts. 1 dcbp around each of next 5 sts. Rep from \* around. Join with sl st to first st. 66 sts.

11th rnd: Ch 2. \*2 dcfp around next st. 1 dcfp around each of next 5 sts. 1 dcbp around each of next 5 sts. Rep from \* around. Join with sl st to first st. 72 sts.

**12th rnd:** Ch 2. \*2 dcfp around next st. 1 dcfp around each of next 6 sts. 1 dcbp around each of next 5 sts. Rep from \* around. Join with sl st to first st. 78 sts.

**13th rnd:** Ch 2. \*1 dcfp around each of next 8 sts. 1 dcbp around each of next 5 sts. Rep from \* around. Join with sl st to first st.

14th rnd: Ch 2. \*2 dcfp around next st. 1 dcfp around each of next 7 sts. 1 dcbp around each of next 5 sts. Rep from \* around. Join with sl st to first st. 84 sts.

**15th rnd:** Ch 2. \*1 dcfp around each of next 9 sts. 1 dcbp around each of next 5 sts. Rep from \* around. Join with sl st to first st.

**16th rnd:** Ch 2. \*2 dcfp around next st. 1 dcfp around each of next 8 sts. 1 dcbp around each of next 5 sts. Rep from \* around. Join with sl st to first st. 90 sts.

17th rnd: Ch 2. \*1 dcfp around each of next 10 sts. 1 dcbp around each of next 5 sts. Rep from \* around. Join with sl st to first st.

**18th rnd:** Ch 2. \*2 dcfp around next st. 1 dcfp around each of next 9 sts. 1 dcbp around each of next 5 sts. Rep from \* around. Join with sl st to first st. 96 sts.

**19th rnd:** Ch 2. \*1 dcfp around each of next 11 sts. 1 dcbp around each of next 5 sts. Rep from \* around. Join with sl st to first st.

20th rnd: Ch 2. \*2 dcfp around next st. 1 dcfp around each of next 10 sts. 1 dcbp around each of next 5 sts. Rep from \* around. Join with sl st to first st. 102 sts.

**21st rnd:** Ch 2.\*1 dcfp around each of next 12 sts. 1 dcbp around each of next 5 sts. Rep from \* around. Join with sl st to first st.

**22nd rnd:** Ch 2. \*2 dcfp around next st. 1 dcfp around each of next 11 sts. 1 dcbp around each of next 5 sts. Rep from \* around. Join with sl st to first st. 108 sts.

**23rd rnd:** Ch 2. \*1 dcfp around each of next 13 sts. 1 dcbp around each of next 5 sts. Rep from \* around. Join with sl st to first st.

24th rnd: Ch 2. \*Dcfp2tog around next 2 sts. 1 dcfp around each of next 9 sts. Dcfp2tog around next 2 sts. 1 dcbp around each of next 5 sts. Rep from \* around. Join with sl st to first st. 96 sts.