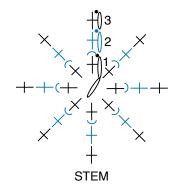

#### Stem

With smaller hook and A, ch 2.

**1st rnd:** 9 sc in 2nd ch from hook. Join with sl st to first sc.

**2nd rnd:** Working in back loops only, 1 sc in each sc around. Join with sl st to first sc.

**3rd to 8th rnds:** Working in both loops, ch 1. 1 sc in each sc around. Join with sl st to first sc.

Fasten off, leaving a long end for sewing.

Stuff lightly with length of A.

Leaves (make 2).

STITCH KEY

= chain (ch)

= slip stitch (sl st)

- = single crochet (sc)

= double crochet (dc)