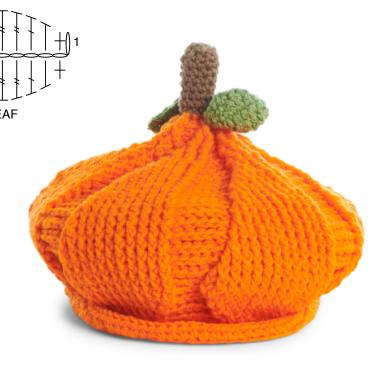

= treble crochet (tr)

= worked in back loop only

= half double crochet (hdc)

With smaller hook and B, ch 10.

1st row: (RS). 1 sc in 2nd ch from hook. \*1 hdc in next ch. 1 dc in next ch. 1 tr in each of next 3 ch. 1 dc in next ch. 1 hdc in next ch.\*
[(1 sc. Ch 1) twice. 1 sc] in last ch.

**Do not** turn. Working in rem loops of foundation ch, rep from \* to \* to last ch. 1 sc in last ch. Fasten off, leaving a long end.

Sew Leaves and Stem to top of Hat as shown in picture.

**CRED HEART** NEWSBOY PUMPKIN CROCHET HAT