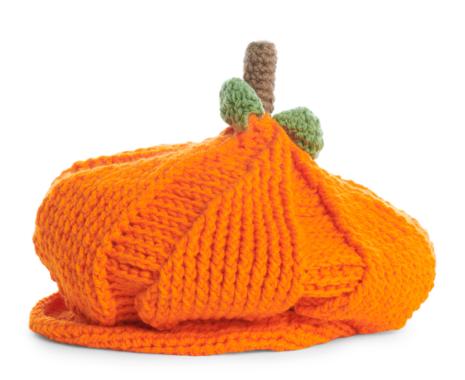

©RED HEART **NEWSBOY PUMPKIN CROCHET HAT** 

**RHC0116-035112M** | July 26, 2023

CROCHET I SKILL LEVEL: EASY

**Do not** turn. Working in rem loops of foundation ch, rep from \* to \* to last ch. 1 sc in last ch. Fasten off, leaving a long end.

Sew Leaves and Stem to top of Hat as shown in picture.

**CRED HEART** NEWSBOY PUMPKIN CROCHET HAT