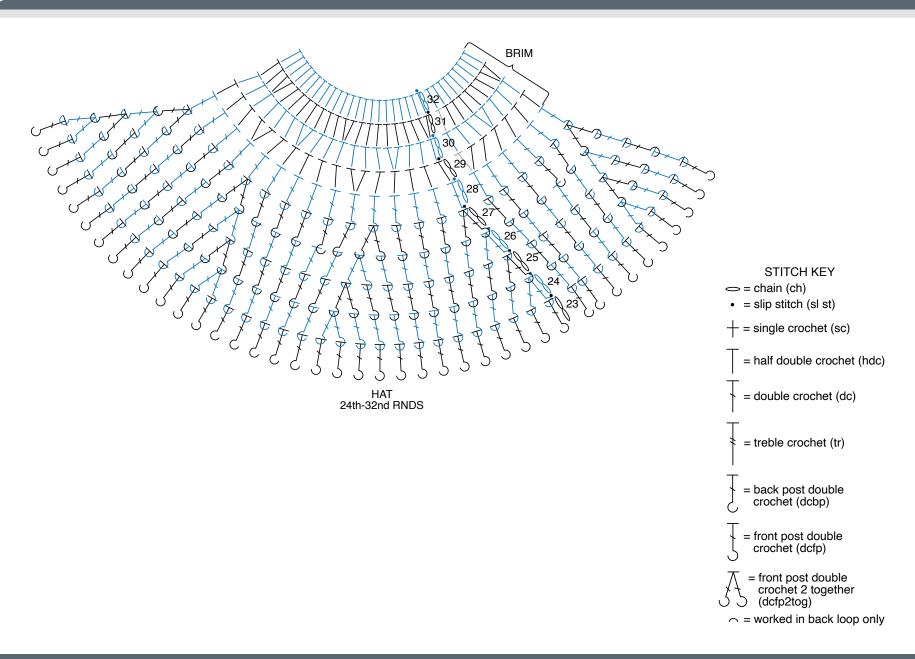

**23rd rnd:** Ch 2. \*1 dcfp around each of next 13 sts. 1 dcbp around each of next 5 sts. Rep from \* around. Join with sl st to first st.

24th rnd: Ch 2. \*Dcfp2tog around next 2 sts. 1 dcfp around each of next 9 sts. Dcfp2tog around next 2 sts. 1 dcbp around each of next 5 sts. Rep from \* around. Join with sl st to first st. 96 sts.

25th rnd: Ch 2. \*Dcfp2tog around next 2 sts. 1 dcfp around each of next 7 sts. Dcfp2tog around next 2 sts. 1 dcbp around each of next 5 sts. Rep from \* around. Join with sl st to first st. 84 sts.

**26th rnd:** Ch 2. \*Dcfp2tog around next 2 sts. 1 dcfp around each of next 5 sts. Dcfp2tog around next 2 sts. 1 dcbp around each of next 5 sts. Rep from \* around. Join with sl st to first st. 72 sts.

# CRED HEART NEWSBOY PUMPKIN CROCHET HAT

**RHC0116-035112M** July 26, 2023

**27th rnd:** Ch 2. Dcfp2tog around next 2 sts. 1 dcfp around each of next 3 sts. Dcfp2tog around next 2 sts. 1 dcbp around each of next 5 sts. Rep from \* around. Join with sl st to first st. 60 sts.

**Brim: 28th rnd:** Ch 2. 1 hdcbl in each st around. Join with sl st to first hdc.

See diagram on page 5.

**29th rnd:** Ch 2. \*1 hdc in each of next 5 hdc. 2 hdc in next hdc. Rep from \* around. Join. 70 hdc.

**30th rnd:** Ch 2. (1 hdc in each of next 3 sc. 2 hdc in next hdc. 1 hdc in each of next 3 sc) 6 times. 1 hdc in last hdc. Join. 80 hdc.

**31st rnd:** Ch 2. \*2 hdc in next hdc. 1 hdc in each of next 7 hdc. Rep from \* around. Join. 90 hdc.

**32nd rnd:** Ch 2. 1 hdc in each hdc around. Join. Fasten off.

Fold Brim half way through to RS to form Peak. Sew in place.