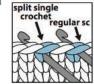

# CROCHET I SKILL LEVEL: EASY

ABBREVIATIONS

Beg = Beginning Ch = Chain(s) Dc = Double crochet Rep = Repeat Rnd(s) = Round(s) Sc = Single crochet Sl st = Slip stitch Sp(s) = Space(s) **Split sc** = Insert hook between 2 strands of vertical V in the

middle of sc instead of usual way. Draw up a loop. Yoh and draw through 2 loops on hook **St(s)** = Stitch(es) **Tog** = Together **Yoh** = Yarn over hook

SIZES

Hat: To fit child 2/4 yrs (6/8 yrs) yrs old.

## **GAUGE**

13 split sc and 16 rows = 4" [10 cm] on larger hook.