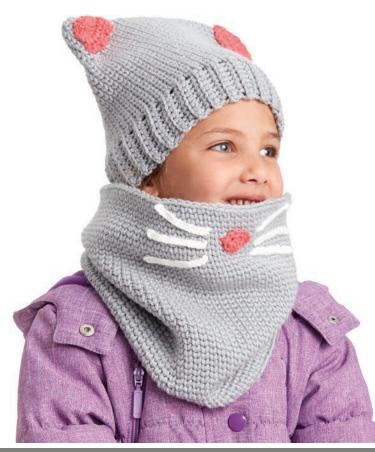

# **CRED HEART** CROCHET KITTY HAT & COWL | CROCHET

Sew Inner Ears to Hat as shown in photo.

### Nose

With A and smaller hook, ch 4. **1st row:** 5 dc in 4th ch from hook. Turn.

**2nd row:** Ch 1. 1 sc in each dc to end of row. Fasten off.

Sew Whiskers and Nose to Hat as shown in photo.