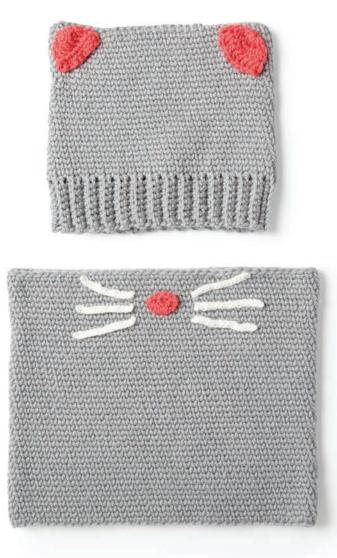

Sew Inner Ears to Hat as shown in photo.

### Nose

With A and smaller hook, ch 4. **1st row:** 5 dc in 4th ch from hook. Turn.

**2nd row:** Ch 1. 1 sc in each dc to end of row. Fasten off.

Sew Whiskers and Nose to Hat as shown in photo.