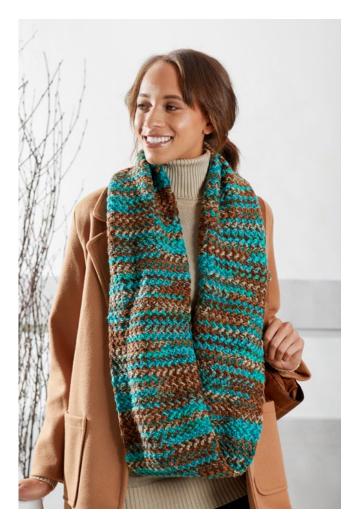

# Long & Twisted Cowl

This cowl is made with a twist, but it's still simple enough to work on when hanging out with friends. Loop it once or twice, either way you'll stay nice and warm! Cowl measures 9" (23 cm) wide and 67" (170 cm) long before seaming.

#### **NOTES**

Cowl fabric is completely reversible. Cowl is crocheted from the bottom up before being twisted and seamed with the twist in place to create a "mobius" loop cowl. Turning chain (ch 1) counts as a single crochet in this pattern.