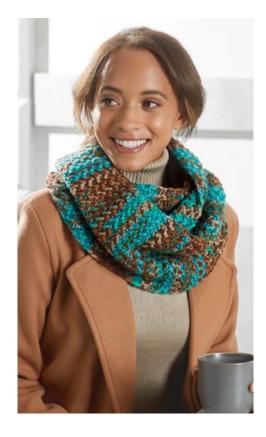

# Long & Twisted Cowl

This cowl is made with a twist, but it's still simple enough to work on when hanging out with friends. Loop it once or twice, either way you'll stay nice and warm! Cowl measures 9" (23 cm) wide and 67" (170 cm) long before seaming.

#### **NOTES**

Cowl fabric is completely reversible. Cowl is crocheted from the bottom up before being twisted and seamed with the twist in place to create a "mobius" loop cowl. Turning chain (ch 1) counts as a single crochet in this pattern.