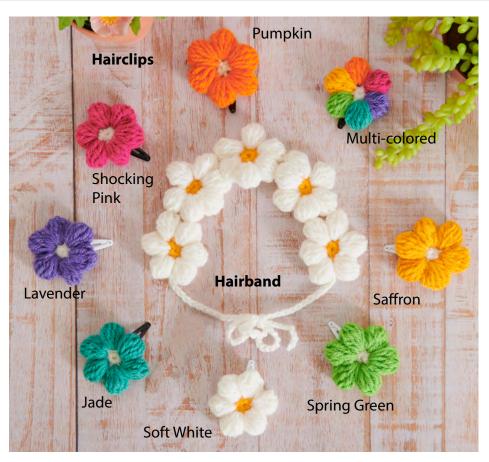

# **Hair Clips**

#### Notes:

- Each Motif uses 4 yds/3.5 m of Color 1 and 10 yds/9 m of Color 2.
- Multi-colored Petal version uses 4 yds/3.5 m of Color 1 and 2 yds/2 m for each Petal.

Contrast A Soft White
Contrast B Saffron
Contrast C Pumpkin
Contrast D Spring Green
Contrast E Shocking Pink
Contrast F Lavender
Lavender
Label
Contrast G Jade
Label

#### **HAIR CLIPS**

Make Puffy Flower Motif for each Clip.

## **Shown in:**

Version 1: A as Color 1, B as Color 2. Version 2: B as Color 1, A as Color 2. Version 3: A as Color 1, C as Color 2. Version 4: A as Color 1, D as Color 2. Version 5: A as Color 1, E as Color 2. Version 6: A as Color 1, F as Color 2. Version 7: A as Color 1, G as Color 2. Version 8: MULTI-COLORED PETALS VERSION