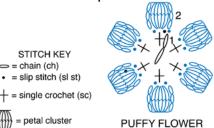

#### **PUFFY FLOWER MOTIF**

With Color 1, ch 2, leaving a tail approx 3" [7.5 cm] long,

**1st rnd**: 6 sc in 2nd ch from hook. Join with sl st to any sc. Fasten off Color 1, leaving a tail approx 3" [7.5 cm] long.

**2nd rnd:** Join Color 2 with sl st to any sc. \*Ch 3 (counts as dc). Yoh and draw up a long loop, equal in height to beg ch 3. Yoh and draw through 2 loops on hook) 6 times **all** in same sc as sl st. Yoh and draw through 6 loops on hook. Yoh and draw through last 2 loops. Ch 3. Sl st in same sc — Petal Cluster made. Sl st in next sc. Rep from \* 5 times more. Sl st in same sc as first sl st. Fasten off, leaving a 3" [7.5 cm] long tail for assembly. 6 petals total.