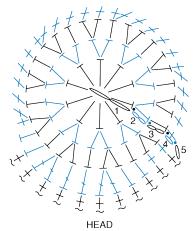

# Head

With A, ch 3. **1st rnd:** 10 hdc in 3rd ch from hook. Join. 10 hdc. **2nd rnd:** Ch 2. 2 hdc in each of

next 4 hdc. Break A. Join B. With B, 2 hdc in each hdc to end of rnd. Join. 20 hdc.

**3rd rnd:** Ch 2. \*1 hdc in next hdc. 2 hdc in next hdc. Rep from \* around. Join. 30 hdc.

**4th rnd:** Ch 1. (1 sc in each of next 4 hdc. 2 sc in next hdc) 4 times. 1 hdc in each of next 2 hdc. 2 dc in next hdc. 1 dc in each of next