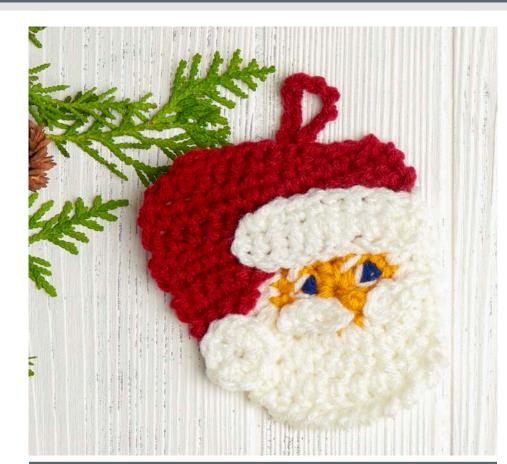

Sew Hat Brim to 6th row of Hat.

РОМРОМ

With B, ch 3. **1st rnd:** 10 hdc in 3rd ch from hook. Join. 10 hdc. Fasten off. Sew Pompom to 1st row of Hat. Sew Hat to Head as shown in photo.

Mustache (make 2)

With B, ch 5.

**1st row:** 1 sc in 2nd ch from hook. 1 sc in next ch. 1 sl st in each of last 2 ch. 4 sts. Fasten off. Sew Mustache to Head as shown

in photo.

#### Nose

With A, embroider nose between Mustache pieces using bullion st.

#### **Eyes and Eyebrows**

With B, embroider whites of Eyes and Eyebrows with straight st as shown in photo.

Straight Stitch

With D, embroider pupils with satin st as shown in photo.

Satin Stitch

Hanging Loop With C, ch 12. Fasten off. Sew Hanging Loop to top of Hat as shown in photo.