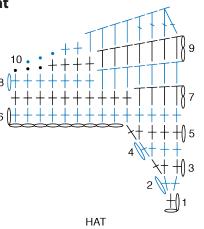

With C, ch 2.

**1st row:** (WS). 1 sc in 2nd ch from<br/>hook. Turn. 1 sc.**2nd row:**<br/>each hdc to<br/>Fasten off.**2nd row:** Ch 1. 2 sc in next sc. Turn.Fasten off.

2 sc.

**3rd row:** Ch 1. 1 sc in next sc. 2 sc in last sc. Turn. 3 sc.

**4th row:** Ch 1. 2 sc in next sc. 1 sc in each sc to end of row. Turn. 4 sc. **5th row:** Ch 1. 1 sc in each sc to last sc. 2 sc in last sc. Ch 10. Turn. 14 sts. **6th row:** Ch 1. 1 sc in 2nd ch from hook. 1 sc in each of next 8 ch. 1 sc in each sc to end of row. Turn. 13 sc. **7th row:** Ch 2. 1 hdc in each of next 4 sc. 1 sc in each sc to end of row. Turn.

**8th row:** Ch 1. 1 sc in each of next 7 sc. 1 hdc in each st to end of row. Turn.

9th row: Ch 2. 1 hdc in each of next
7 sts. 1 sc in each of next 4 sts. Sl st in each of last 3 sts. Turn.
10th row: Skip first sl st. Sl st in each of next 3 sts. 1 sc in each of next 4 sts. 1 hdc in each of next 4 sts. 1 dc in each of next 2 sts. Dc2tog. Fasten off.