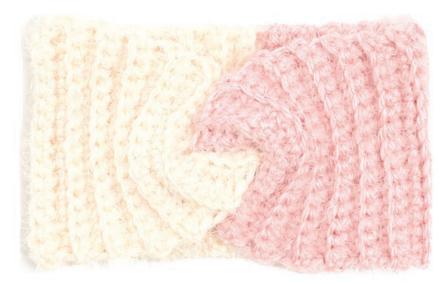

**<u>SIZE</u>** One size to fit adult. Approx 4<sup>3</sup>/<sub>4</sub>" [12 cm] wide. With B, cont in Rib Pat until work from beg measures 18" [45.5 cm], ending on a WS row. Fasten off.

#### FINISHING

Lay Headband on flat surface with RS facing up. Bring up each short edge to meet in middle. Fold Color A short edge to form a "C" shape and B short edge to form a backwards "C" shape, and interlock as shown in Diagram. Sew ends tog using whipstitch.