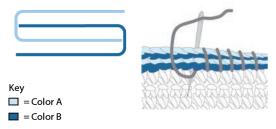

#### FINISHING

Lay Headband on flat surface with RS facing up. Bring up each short edge to meet in middle. Fold Color A short edge to form a "C" shape and B short edge to form a backwards "C" shape, and interlock as shown in Diagram. Sew ends tog using whipstitch.