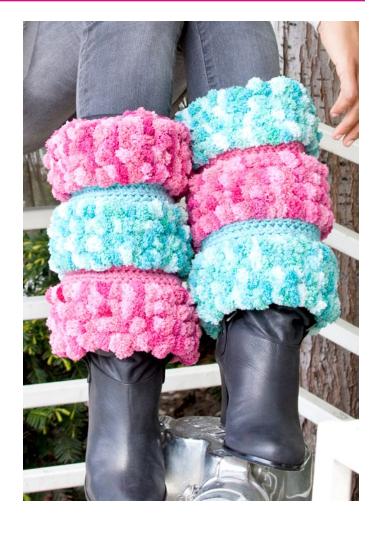

### Happy Eskimo Boot Covers

You'll be so very glad you have these to keep the cold air out of your boots. Crochet them in bright colors and you'll be a Happy Eskimo!

### LW2585

Designed by Double Stitch Twins.

Directions are for size Small/Medium; changes for sizes Large/X-Large and 2X/3X are in parentheses.

Boot Covers measure 17 (18, 19)" circumference x 11" long.

**RED HEART® Super Saver®:** 1 Skein each 505 Aruba Sea **A** and 774 Light Raspberry **C**.

**RED HEART® Pomp-a-Doodle™:** 2 (3, 3) Balls each 9940 Shoreline **B** and 9955 Berries and Cream **D**.

Crochet Hook: 5mm [US H-8].

Yarn needle.

**GAUGE:** 11 tr = 4"; 4 rows = 4" using 1 strand of **A** and **B** held together. **CHECK YOUR GAUGE. Use any size** hook to obtain the gauge.

#### **BOOT COVERS**

**First Boot Cover** 

With A, ch 47 (51, 55).

**Row 1:** Hdc in 2nd ch from hook and in each ch across – 46 (50, 54) hdc.

**Row 2:** Join **B** and holding **A** and **B** together, ch 1, turn, sc in each hdc across.

#### **Second Boot Cover**

Work as for First Boot Cover, beginning with **C** and working first stripe with **C** and **D**, second stripe with **A** and **B** and last stripe with **A** and **D**.