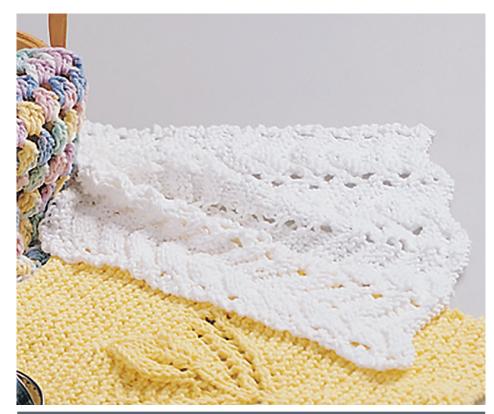

### PEACHES & CREME FEATHER AND FAN KNIT DISHCLOTH

#### MATERIALS

**Peaches & Creme™** (Solids: 2.5 oz/70.9 g; 120 yds/109 m OR Ombres: 2 oz/56.7 g; 95 yds/86 m)

Color of your choice

1 ball

Size U.S. 9 (5.5 mm) knitting needles or size needed to obtain gauge.

### **MEASUREMENT**

Approx 12<sup>1</sup>/<sub>2</sub>" [32 cm] square.

# **INSTRUCTIONS**

Cast on 58 sts loosely. **1st row:** \*K2. yo. K4. (K2tog) twice. K4. yo. K1. yo. K4. (K2tog) twice. K4. yo. K2. Rep from \*once more. **2nd row:** K2. Purl to last 2 sts. K2. **3rd row:** Knit. **4th to 6th rows:** As 1st to 3rd rows. Rep these 6 rows 9 times more, then 1st and 2nd rows once. Cast off knitwise.