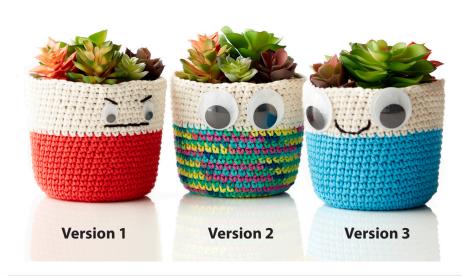

## **MATERIALS**

**Peaches & Crème**® (Solids: 2.5 oz/70.9 g; 120 yds/109 m; Ombres: 2 oz/56.7 g; 95 yds/86 m)

Version 1

Contrast A Red (11095) 1 ball or 61 yds/56 m Contrast B Ecru (11006) 1 ball or 25 yds/23.5 m

Version 2

Contrast A Psychedelic Ombre (12600) 1 ball or 61 yds/56 m

Contrast B Ecru (11006) 1 ball or 25 yds/23.5 m

Version 3

1 ball or 61 yds/56 m **Contrast A** Bright Blue (11742)

Contrast B Ecru (11006) 1 ball or 25 yds/23.5 m

Size U.S. G/6 (4 mm) crochet hook or size needed to obtain gauge. Glue on googly eyes in assorted sizes. Small amount of black yarn for embroidery. Hot glue gun and glue sticks.

#### **FINISHING**

Using hot glue gun, attach eyes to front. Using black yarn, embroider your favorite funny facial expression!

PCC0512-028341M | January 9, 2020