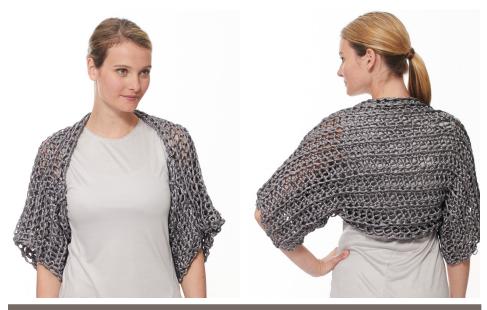

## **≜**Patons<sup>®</sup> FINGER CROCHET SHRUG | CROCHET

MATERIALS

**Patons<sup>®</sup> Metallic<sup>™</sup>** (3 oz/85 g; 252 yds/230 m) Pewter (95044) 3 balls

CRAFT | SKILL LEVEL: BEGINNER

SIZE

One size fits most.

Finished measurements approximately 21" x 43" [53.5 x 109 cm] before seaming.

## FINISHING

Fold work in half lengthwise with right side facing out. Sew side seams 81/2" [21.5 cm] in from each end to form sleeves.